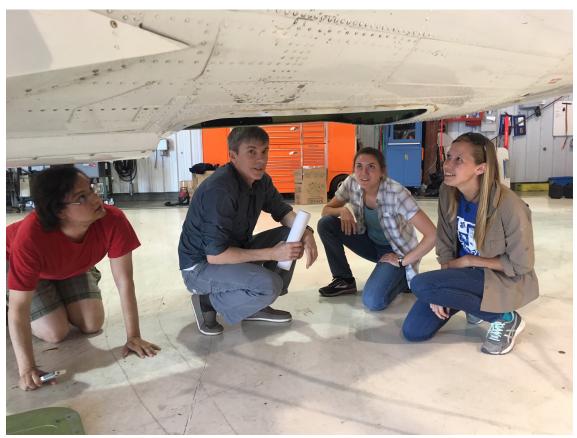

## **Pictures**

ASO Robb Walker pointing out sensors underneath aircraft with D02 staff.

Group photo with D02 staff