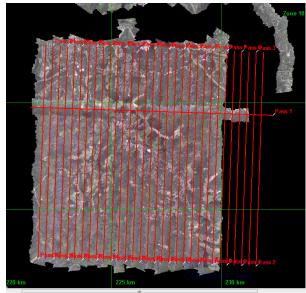

### **Flight Screenshots**

Lidar NIS

# **Daily Coverage**

| D02 SCBI | Line | SpecG | SpecY | SpecR | NIS      | Lidar    | Camera   | Cumulative |
|----------|------|-------|-------|-------|----------|----------|----------|------------|
|          | 1    |       |       |       | ✓        | ✓        | ✓        | NLC        |
|          | 8    |       |       |       | ✓        | ✓        | ✓        | NLC        |
|          | 9    |       |       |       | ✓        | ✓        | ✓        | NLC        |
|          | 10   |       |       |       | ✓        | ✓        | ✓        | NLC        |
|          | 11   |       |       |       | ✓        | ✓        | ✓        | NLC        |
|          | 12   |       |       |       | <b>√</b> | <b>√</b> | ✓        | NLC        |
|          | 13   |       |       |       | <b>\</b> | <b>\</b> | <b>\</b> | NLC        |
|          | 14   |       |       |       | <b>\</b> | <b>\</b> | <b>√</b> | NLC        |
|          | 15   |       |       |       | <b>\</b> | <b>\</b> | <b>\</b> | NLC        |
|          | 16   |       |       |       | <b>\</b> | <b>\</b> | <b>√</b> | NLC        |
|          | 17   |       |       |       | ✓        | ✓        | ✓        | NLC        |
|          | 18   |       |       |       | ✓        | ✓        | ✓        | NLC        |
|          | 19   |       |       |       | ✓        | ✓        | ✓        | NLC        |
|          | 20   |       |       |       | ✓        | ✓        | ✓        | NLC        |
|          | 21   |       |       |       | ✓        | ✓        | ✓        | NLC        |
|          | 22   |       |       |       | ✓        | ✓        | ✓        | NLC        |
|          | 23   |       |       |       | ✓        | ✓        | ✓        | NLC        |
|          | 24   |       |       |       | ✓        | ✓        | ✓        | NLC        |
|          | 25   |       |       |       | ✓        | ✓        | ✓        | NLC        |
|          | 26   |       |       |       | ✓        | ✓        | ✓        | NLC        |
|          | 27   |       |       |       | ✓        | ✓        | ✓        | NLC        |
|          | 28   |       |       |       | ✓        | ✓        | ✓        | NLC        |
|          | 29   |       |       |       | <b>√</b> | ✓        | ✓        | NLC        |
|          | 30   |       |       |       | <b>√</b> | ✓        | ✓        | NLC        |
|          | 31   |       |       |       | <b>√</b> | ✓        | ✓        | NLC        |
|          | 32   |       |       |       | <b>√</b> | ✓        | ✓        | NLC        |
| Flown:   | 26   |       |       |       |          |          |          |            |