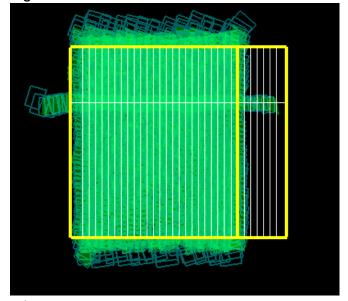

### **Flight Screenshots**

Lidar NIS

# **Daily Coverage**

| D02 SCBI | Line | SpecG | SpecY | SpecR | NIS      | Lidar    | Camera   | Cumulative |
|----------|------|-------|-------|-------|----------|----------|----------|------------|
|          | 1    |       |       |       | ✓        | ✓        | ✓        | NLC        |
|          | 8    |       |       |       | ✓        | ✓        | ✓        | NLC        |
|          | 9    |       |       |       | ✓        | ✓        | ✓        | NLC        |
|          | 10   |       |       |       | ✓        | ✓        | ✓        | NLC        |
|          | 11   |       |       |       | ✓        | ✓        | ✓        | NLC        |
|          | 12   |       |       |       | <b>√</b> | <b>√</b> | ✓        | NLC        |
|          | 13   |       |       |       | <b>\</b> | <b>\</b> | <b>\</b> | NLC        |
|          | 14   |       |       |       | <b>\</b> | <b>\</b> | <b>√</b> | NLC        |
|          | 15   |       |       |       | <b>\</b> | <b>\</b> | <b>\</b> | NLC        |
|          | 16   |       |       |       | <b>\</b> | <b>\</b> | <b>√</b> | NLC        |
|          | 17   |       |       |       | ✓        | ✓        | ✓        | NLC        |
|          | 18   |       |       |       | ✓        | ✓        | ✓        | NLC        |
|          | 19   |       |       |       | ✓        | ✓        | ✓        | NLC        |
|          | 20   |       |       |       | ✓        | ✓        | ✓        | NLC        |
|          | 21   |       |       |       | ✓        | ✓        | ✓        | NLC        |
|          | 22   |       |       |       | ✓        | ✓        | ✓        | NLC        |
|          | 23   |       |       |       | ✓        | ✓        | ✓        | NLC        |
|          | 24   |       |       |       | ✓        | ✓        | ✓        | NLC        |
|          | 25   |       |       |       | ✓        | ✓        | ✓        | NLC        |
|          | 26   |       |       |       | ✓        | ✓        | ✓        | NLC        |
|          | 27   |       |       |       | ✓        | ✓        | ✓        | NLC        |
|          | 28   |       |       |       | ✓        | ✓        | ✓        | NLC        |
|          | 29   |       |       |       | <b>√</b> | ✓        | ✓        | NLC        |
|          | 30   |       |       |       | <b>√</b> | ✓        | ✓        | NLC        |
|          | 31   |       |       |       | <b>√</b> | ✓        | ✓        | NLC        |
|          | 32   |       |       |       | <b>√</b> | ✓        | ✓        | NLC        |
| Flown:   | 26   |       |       |       |          |          |          |            |