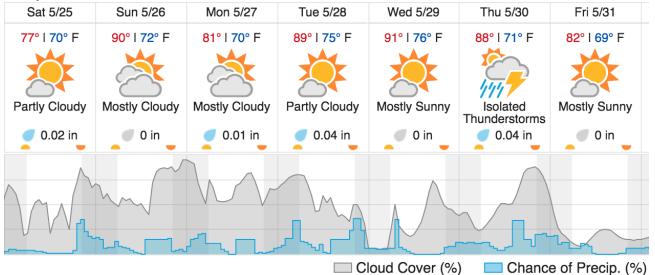

--|----|----|----|----|----|----|----|----|----|----|----|----|
| 21 | 22 | 23 | 24 | 25 | 26 | 27 | 28 | 29 | 30 | 31 | 32 |    |    |    |    |    |    |    |    |

Flown: 81% (26/32) Green: 0% (0/32) Yellow: 0% (0/32) Red: 81% (26/32)

#### **SFRC**

| JENC |    |    |    |    |    |   |   |   |    |    |    |    |    |    |    |    |    |    |    |
|------|----|----|----|----|----|---|---|---|----|----|----|----|----|----|----|----|----|----|----|
| 1    | 2  | 3  | 4  | 5  | 6  | 7 | 8 | 9 | 10 | 11 | 12 | 13 | 14 | 15 | 16 | 17 | 18 | 19 | 20 |
| 21   | 22 | 23 | 24 | 25 | 26 |   |   |   |    |    |    |    |    |    |    |    |    |    |    |

Flown: 54% (14/26) Green: 23% (6/26) Yellow: 31% (8/26) Red: 0% (0/26)

### **Weather Forecast**

#### Front Royal, VA



### Annapolis, MD



### Flight Collection Plan for 25 May 2019

### Flyority1:

Collection Area: Smithsonian Conservation Biology Institute (SCBI)

\*\*Lines 2-7 If "Green" Conditions, include lines 8-32

Flight Plan Name: D02\_SCBI\_C1\_P1\_v1.pln On Station Time: 09:40 L / 13:40 UTC

Flyority2:

Collection Area: Smithsonian Ecological Research Center (SERC) \*\*Lines 2-4 & 18-26 If "Green" Conditions, include lines 5-11

Flight Plan Name: D02\_SERC\_R1\_P1\_v1.pln On Station Time: 09:30 L / 13:30 UTC

Flyority3:

Collection Area: Blandy Experimental Farm (BLAN) Flight Plan Name: D02\_BLAN\_R2\_P1\_v2.pln On Station Time: 09:40 L / 13:40 UTC

Flyority4:

Collection Area: Nominal Runway – D02

Flight Plan Name: D02\_N02A\_Nominal\_Runway\_Test\_v1.pln

On Station Time: N/A

Crew: Cameron Chapman (LiDAR), Ro