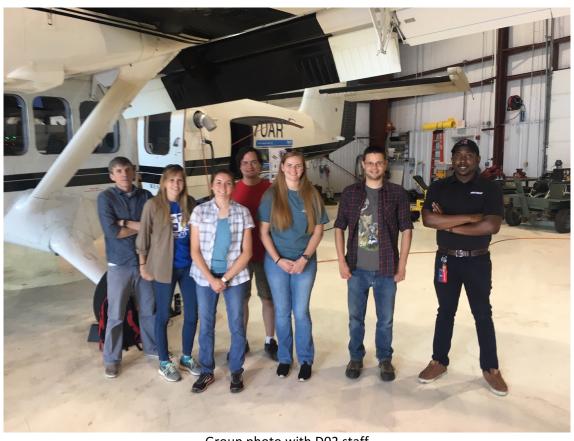

## **Pictures**

ASO Robb Walker pointing out sensors underneath aircraft with D02 staff.

Group photo with D02 staff