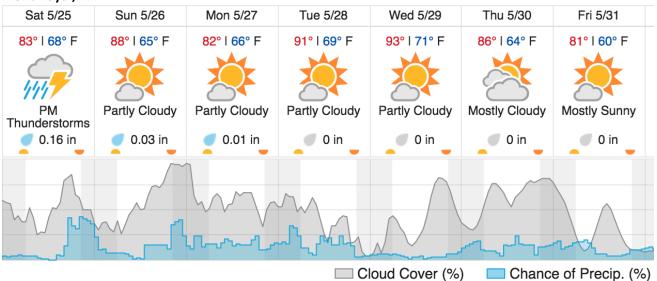

---|----|----|----|----|----|----|----|----|----|----|----|----|----|----|----|----|
| 21 | 22 | 23 | 24 | 25 | 26 | 27 | 28 | 29 | 30 | 31 | 32 |    |    |    |    |    |    |    |    |

Flown: 81% (26/32) Green: 0% (0/32) Yellow: 0% (0/32) Red: 81% (26/32)

#### **SFRC**

| JENC |    |    |    |    |    |   |   |   |    |    |    |    |    |    |    |    |    |    |    |
|------|----|----|----|----|----|---|---|---|----|----|----|----|----|----|----|----|----|----|----|
| 1    | 2  | 3  | 4  | 5  | 6  | 7 | 8 | 9 | 10 | 11 | 12 | 13 | 14 | 15 | 16 | 17 | 18 | 19 | 20 |
| 21   | 22 | 23 | 24 | 25 | 26 |   |   |   |    |    |    |    |    |    |    |    |    |    |    |

Flown: 54% (14/26) Green: 23% (6/26) Yellow: 31% (8/26) Red: 0% (0/26)

### **Weather Forecast**

#### Front Royal, VA



### Annapolis, MD



### Flight Collection Plan for 25 May 2019

### Flyority1:

Collection Area: Smithsonian Conservation Biology Institute (SCBI)

\*\*Lines 2-7 If "Green" Conditions, include lines 8-32

Flight Plan Name: D02\_SCBI\_C1\_P1\_v1.pln On Station Time: 09:40 L / 13:40 UTC

Flyority2:

Collection Area: Smithsonian Ecological Research Center (SERC) \*\*Lines 2-4 & 18-26 If "Green" Conditions, include lines 5-11

Flight Plan Name: D02\_SERC\_R1\_P1\_v1.pln On Station Time: 09:30 L / 13:30 UTC

Flyority3:

Collection Area: Blandy Experimental Farm (BLAN) Flight Plan Name: D02\_BLAN\_R2\_P1\_v2.pln On Station Time: 09:40 L / 13:40 UTC

Flyority4:

Collection Area: Nominal Runway – D02

Flight Plan Name: D02\_N02A\_Nominal\_Runway\_Test\_v1.pln

On Station Time: N/A

Crew: Camero