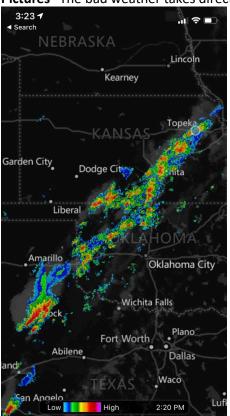

t



Date: 2019-05-24

Flight Campaign ID: 2019\_P3C1

Airport, FBO ID, City: Topeka Regional Airport (KFOE) - Topeka, KS

Domain: 06

Sites Flown: None Days left in Domain: 3

Report Author: John Adler

Flight Crew: John Adler , Elissa Barris Flight Hours: 00:00

**Ground/GPS**: Michael Wussow **Hours until maintenance**: 42.82

Pilots: Gina Moore, Stephen Brawders

Additional Personnel: none

**GPS Instruments**: 03 - FBO\_KFOE, 00 - AOP\_UKFS

Summary The rain squalls continue to fall upon Topeka and its surrounds. No flights were attempted.

Concerns None.

**Comments** The HotelKit was brought up to date with extraction of previous flights; shipping out RAID tomorrow. Twin Otter pilot Jeff Quintanilla to arrive tomorrow.

Pictures The bad weather takes direct aim at the Topeka area!



## **Cumulative Domain Coverage**

#### KONZ\_KONA

| 1  | 2  | 3  | 4  | 5  | 6  | 7  | 8  | 9  | 10 | 11 | 12 | 13 | 14 | 15 | 16 | 17 | 18 | 19 | 20 |
|----|----|----|----|----|----|----|----|----|----|----|----|----|----|----|----|----|----|----|----|
| 21 | 22 | 23 | 24 | 25 | 26 | 27 | 28 | 29 | 30 | 31 | 32 | 33 | 34 | 35 | 36 | 37 | 38 |    |    |

Flown: 100% (38/38) Green: 0% (0/38) Yellow: 50% (19/38) Red: 53% (20/38)

#### **UKFS**

|  | 1  | 2  | 3  | 4  | 5  | 6  | 7 | 8 | 9 | 10 | 11 | 12 | 13 | 14 | 15 | 16 | 17 | 18 | 19 | 20 |
|--|----|----|----|----|----|----|---|---|---|----|----|----|----|----|----|----|----|----|----|----|
|  | 21 | 22 | 23 | 24 | 25 | 26 |   |   |   |    |    |    |    |    |    |    |    |    |    |    |

Flown: 50% (13/26) Green: 0% (0/26) Yellow