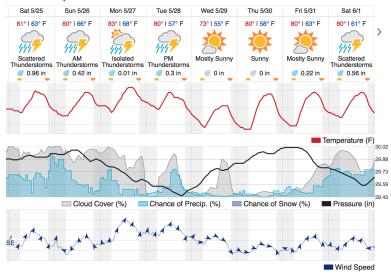

13 | 14 | 15 | 16 | 17 | 18 | 19 | 20 |
|----|----|----|----|----|----|----|----|----|----|----|----|----|----|----|----|----|----|----|----|
| 21 | 22 | 23 | 24 | 25 | 26 | 27 | 28 | 29 | 30 | 31 | 32 | 33 | 34 | 35 | 36 | 37 | 38 |    |    |

Flown: 100% (38/38) Green: 0% (0/38) Yellow: 50% (19/38) Red: 53% (20/38)

#### **UKFS**

|  | 1  | 2  | 3  | 4  | 5  | 6  | 7 | 8 | 9 | 10 | 11 | 12 | 13 | 14 | 15 | 16 | 17 | 18 | 19 | 20 |
|--|----|----|----|----|----|----|---|---|---|----|----|----|----|----|----|----|----|----|----|----|
|  | 21 | 22 | 23 | 24 | 25 | 26 |   |   |   |    |    |    |    |    |    |    |    |    |    |    |

Flown: 50% (13/26) Green: 0% (0/26) Yellow: 0% (0/26) Red: 50% (13/26)

#### **Weather Forecast**

#### Topeka, KS



### Manhattan, KS



#### Lawrence, KS



# Flight Collection Plan for 25 May 2019

Flyority 1

Collection Area: Konza Prairie Biological Station (KONZ) – Konza Agricultural Site (KONA)

Flight Plan Name: D06\_KONZ\_KONA\_C1\_P1\_v4\_Q780

On-station Time: 1450 - 2200Z \*\*If Green conditions exist

# Flyority 2

Collection Area: University of Kansas Field Statoin (UKFS)

Flight Plan Name: D06\_UKFS\_R1\_P1\_v3\_Q780

On-station Time: 1440 - 2150Z

Crew: Mike Wussow (Lidar), John Adler (NIS), Elissa Barris (GPS/Ground)