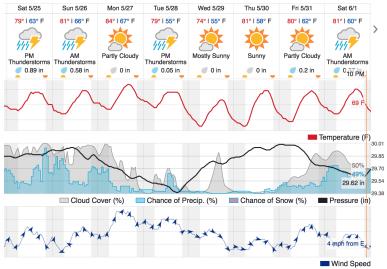

9  | 10 | 11 | 12 | 13 | 14 | 15 | 16 | 17 | 18 | 19 | 20 |
|----|----|----|----|----|----|----|----|----|----|----|----|----|----|----|----|----|----|----|----|
| 21 | 22 | 23 | 24 | 25 | 26 | 27 | 28 | 29 | 30 | 31 | 32 | 33 | 34 | 35 | 36 | 37 | 38 |    |    |

Flown: 100% (38/38) Green: 0% (0/38) Yellow: 50% (19/38) Red: 53% (20/38)

#### **UKFS**

|  | 1  | 2  | 3  | 4  | 5  | 6  | 7 | 8 | 9 | 10 | 11 | 12 | 13 | 14 | 15 | 16 | 17 | 18 | 19 | 20 |
|--|----|----|----|----|----|----|---|---|---|----|----|----|----|----|----|----|----|----|----|----|
|  | 21 | 22 | 23 | 24 | 25 | 26 |   |   |   |    |    |    |    |    |    |    |    |    |    |    |

Flown: 50% (13/26) Green: 0% (0/26) Yellow: 0% (0/26) Red: 50% (13/26)

#### **Weather Forecast**

#### Topeka, KS



### Manhattan, KS



#### Lawrence, KS



# Flight Collection Plan for 25 May 2019

Flyority 1

Collection Area: Konza Prairie Biological Station (KONZ) – Konza Agricultural Site (KONA)

Flight Plan Name: D06\_KONZ\_KONA\_C1\_P1\_v4\_Q780

On-station Time: 1450 - 2200Z \*\*If Green conditions exist

# Flyority 2

Collection Area: University of Kansas Field Statoin (UKFS)

Flight Plan Name: D06\_UKFS\_R1\_P1\_v3\_Q780

On-station Time: 1440 - 2150Z

Crew: Mike Wussow (Lidar), John Adler (NIS), Elissa Barris (GPS/Ground)