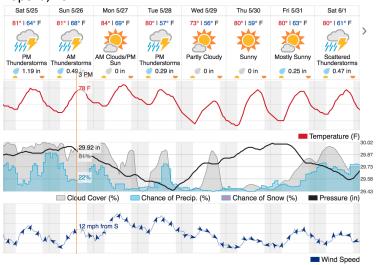

| 5  | 6  | 7  | 8  | 9  | 10 | 11 | 12 | 13 | 14 | 15 | 16 | 17 | 18 | 19 | 20 |
|----|----|----|----|----|----|----|----|----|----|----|----|----|----|----|----|----|----|----|----|
| 21 | 22 | 23 | 24 | 25 | 26 | 27 | 28 | 29 | 30 | 31 | 32 | 33 | 34 | 35 | 36 | 37 | 38 |    |    |

Flown: 100% (38/38) Green: 0% (0/38) Yellow: 50% (19/38) Red: 53% (20/38)

#### **UKFS**

|  | 1  | 2  | 3  | 4  | 5  | 6  | 7 | 8 | 9 | 10 | 11 | 12 | 13 | 14 | 15 | 16 | 17 | 18 | 19 | 20 |
|--|----|----|----|----|----|----|---|---|---|----|----|----|----|----|----|----|----|----|----|----|
|  | 21 | 22 | 23 | 24 | 25 | 26 |   |   |   |    |    |    |    |    |    |    |    |    |    |    |

Flown: 50% (13/26) Green: 0% (0/26) Yellow: 0% (0/26) Red: 50% (13/26)

#### **Weather Forecast**

#### Topeka, KS



### Manhattan, KS



#### Lawrence, KS



# Flight Collection Plan for 25 May 2019

Flyority 1

Collection Area: Konza Prairie Biological Station (KONZ) – Konza Agricultural Site (KONA)

Flight Plan Name: D06\_KONZ\_KONA\_C1\_P1\_v4\_Q780

On-station Time: 1450 - 2200Z \*\*If Green conditions exist

# Flyority 2

Collection Area: University of Kansas Field Statoin (UKFS)

Flight Plan Name: D06\_UKFS\_R1\_P1\_v3\_Q780

On-station Time: 1440 - 2150Z

Crew: Mike Wussow (Lidar), John Adler (NIS), Elissa Barris (GPS/Ground)