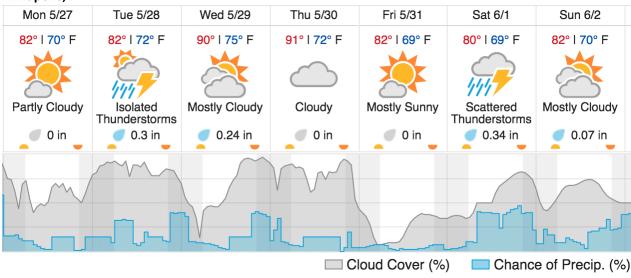

| 8  | 9  | 10 | 11 | 12 | 13 | 14 | 15 | 16 | 17 | 18 | 19 | 20 |
|----|----|----|----|----|----|----|----|----|----|----|----|----|----|----|----|----|----|----|----|
| 21 | 22 | 23 | 24 | 25 | 26 | 27 | 28 | 29 | 30 | 31 | 32 |    |    |    |    |    |    |    |    |

Flown: 81% (26/32) Green: 0% (0/32) Yellow: 0% (0/32) Red: 81% (26/32)

#### **SERC**

| 1  | 2  | 3  | 4  | 5  | 6  | 7 | 8 | 9 | 10 | 11 | 12 | 13 | 14 | 15 | 16 | 17 | 18 | 19 | 20 |
|----|----|----|----|----|----|---|---|---|----|----|----|----|----|----|----|----|----|----|----|
| 21 | 22 | 23 | 24 | 25 | 26 |   |   |   |    |    |    |    |    |    |    |    |    |    |    |

Flown: 54% (14/26) Green: 23% (6/26) Yellow: 31% (8/26) Red: 0% (0/26)

#### **Weather Forecast**

#### Front Royal, VA



## Annapolis, MD



# Flight Collection Plan for 27 May 2019

#### Flyority1:

Collection Area: Smithsonian Conservation Biology Institute (SCBI)

\*\*Lines 2-7 If "Green" Conditions, include lines 8-32

Flight Plan Name: D02\_SCBI\_C1\_P1\_v1.pln On Station Time: 09:40 L / 13:40 UTC

# Flyority2:

Collection Area: Smithsonian Ecological Research Center (SERC) \*\*Lines 2-4 & 18-26 If "Green" Conditions, include lines 5-11

Flight Plan Name: D02\_SERC\_R1\_P1\_v1.pln On Station Time: 09:30 L / 13:30 UTC

Flyority3:

Collection Area: Blandy Experimental Farm (BLAN) Flight Plan Name: D02\_BLAN\_R2\_P1\_v2.pln

On Station Time: 09:40 L / 13:40 UTC

Flyority4:

Collection Area: Nominal Runway - D02

Flight Plan Name: D02\_N02A\_Nominal\_Runway\_Test\_v1.pln

On Station Time: N/A

Crew: Cameron Chapman (LiDAR),