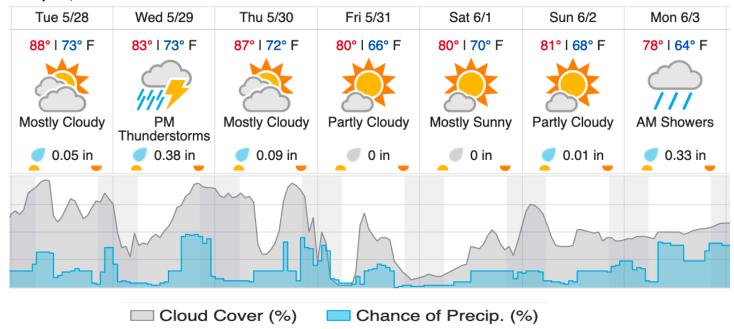

| 5  | 6  | 7  | 8  | 9  | 10 | 11 | 12 | 13 | 14 | 15 | 16 | 17 | 18 | 19 | 20 |
|----|----|----|----|----|----|----|----|----|----|----|----|----|----|----|----|----|----|----|----|
| 21 | 22 | 23 | 24 | 25 | 26 | 27 | 28 | 29 | 30 | 31 | 32 |    |    |    |    |    |    |    |    |

Flown: 81% (26/32) Green: 0% (0/32) Yellow: 0% (0/32) Red: 81% (26/32)

#### **SERC**

| 1  | 2  | 3  | 4  | 5  | 6  | 7 | 8 | 9 | 10 | 11 | 12 | 13 | 14 | 15 | 16 | 17 | 18 | 19 | 20 |
|----|----|----|----|----|----|---|---|---|----|----|----|----|----|----|----|----|----|----|----|
| 21 | 22 | 23 | 24 | 25 | 26 |   |   |   |    |    |    |    |    |    |    |    |    |    |    |

Flown: 54% (14/26) Green: 23% (6/26) Yellow: 31% (8/26) Red: 0% (0/26)

# Weather Forecast Front Royal, VA



## Annapolis, MD



## Flight Collection Plan for 28 May 2019

# Flyority1:

Collection Area: Smithsonian Conservation Biology Institute (SCBI)

\*\*Lines 2-7 If "Green" Conditions, include lines 8-32

Flight Plan Name: D02\_SCBI\_C1\_P1\_v1.pln On Station Time: 09:40 L / 13:40 UTC

Flyority2:

Collection Area: Smithsonian Ecological Research Center (SERC) \*\*Lines 2-4 & 18-26 If "Green" Conditions, include lines 5-11

Flight Plan Name: D02\_SERC\_R1\_P1\_v1.pln On Station Time: 09:30 L / 13:30 UTC

Flyority3:

Collection Area: Blandy Experimental Farm (BLAN) Flight Plan Name: D02\_BLAN\_R2\_P1\_v2.pln On Station Time: 09:40 L / 13:40 UTC

Flyority4:

Collection Area: Nominal Runway – D02

Flight Plan Name: D02\_N02A\_Nominal\_Runway\_Test\_v1.pln

On Station Time: N/A

Crew: Cameron Chapman (LiDAR), Robb