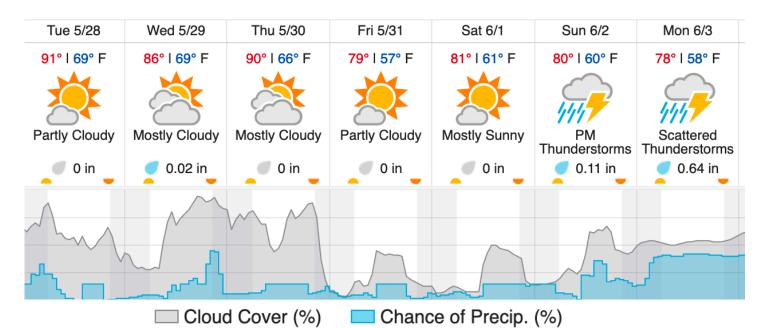

| 1  | 2  | 3  | 4  | 5  | 6  | 7  | 8  | 9  | 10 | 11 | 12 | 13 | 14 | 15 | 16 | 17 | 18 | 19 | 20 |
|----|----|----|----|----|----|----|----|----|----|----|----|----|----|----|----|----|----|----|----|
| 21 | 22 | 23 | 24 | 25 | 26 | 27 | 28 | 29 | 30 | 31 | 32 |    |    |    |    |    |    |    |    |

Flown: 81% (26/32) Green: 0% (0/32) Yellow: 0% (0/32) Red: 81% (26/32)

#### **SERC**

| 1  | 2  | 3  | 4  | 5  | 6  | 7 | 8 | 9 | 10 | 11 | 12 | 13 | 14 | 15 | 16 | 17 | 18 | 19 | 20 |
|----|----|----|----|----|----|---|---|---|----|----|----|----|----|----|----|----|----|----|----|
| 21 | 22 | 23 | 24 | 25 | 26 |   |   |   |    |    |    |    |    |    |    |    |    |    |    |

Flown: 54% (14/26) Green: 23% (6/26) Yellow: 31% (8/26) Red: 0% (0/26)

# Weather Forecast Front Royal, VA



## Annapolis, MD



## Flight Collection Plan for 28 May 2019

# Flyority1:

Collection Area: Smithsonian Conservation Biology Institute (SCBI)

\*\*Lines 2-7 If "Green" Conditions, include lines 8-32

Flight Plan Name: D02\_SCBI\_C1\_P1\_v1.pln On Station Time: 09:40 L / 13:40 UTC

Flyority2:

Collection Area: Smithsonian Ecological Research Center (SERC) \*\*Lines 2-4 & 18-26 If "Green" Conditions, include lines 5-11

Flight Plan Name: D02\_SERC\_R1\_P1\_v1.pln On Station Time: 09:30 L / 13:30 UTC

Flyority3:

Collection Area: Blandy Experimental Farm (BLAN) Flight Plan Name: D02\_BLAN\_R2\_P1\_v2.pln On Station Time: 09:40 L / 13:40 UTC

Flyority4:

Collection Area: Nominal Runway – D02

Flight Plan Name: D02\_N02A\_Nominal\_Runway\_Test\_v1.pln

On Station Time: N/A

Crew: Cameron Ch