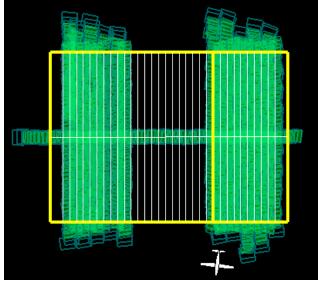

Cameron Chapman Ground/GPS: N/A Pilots: Chad Evans, Mark Solper Additional Personnel: GPS Instruments: AOP\_BLAN, 02 - FBO\_KHEF

Flight Hours: 03:29 Hours until maintenance: 31.25

# Summary

Rain and thunderstorms delayed flight this morning, but clouds lifted later in the morning allowing an initial collection at Blandy Experimental Farm and complete Nominal Runway.

# Concerns

Flight plan line 33 was displayed in the same location as line 32. Visual showed a line 33 but planned line was in wrong location.

# Comments

-PosPac license issue was resolved today and QA is being rerun on flight 2019052413.

-Tomorrow is a crew rotation day, no flights will be attempted.

-Robb Walker departs tomorrow for D05.

-Abe Morrison and Mitch Haynes will arrive tomorrow.

# **Flight Screenshots**





BLAN (Lidar)

BLAN (NIS)





N02A (Lidar)

N02A (NIS)

# Daily Coverage

| D02 BLAN | Line | SpecG | SpecY | SpecR | NIS         | Lidar | Camera | Cumulative |
|----------|------|-------|-------|-------|-------------|-------|--------|------------|
|          | 1    |       |       |       | <b>\</b>    | ✓     | 1      | NLC        |
|          | 2    |       |       |       | <b>\</b>    | ✓     | 1      | NLC        |
|          | 3    |       |       |       | <b>\</b>    | ✓     | 1      | NLC        |
|          | 4    |       |       |       | <b>&gt;</b> | ✓     | 1      | NLC        |
|          | 5    |       |       |       | ✓           | ✓     | 1      | NLC        |
|          | 6    |       |       |       | <b>\</b>    | ✓     | 1      | NLC        |
|          | 7