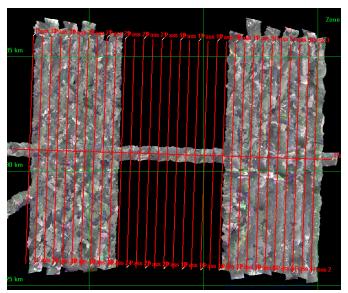

meron Chapman Ground/GPS: N/A Pilots: Chad Evans, Mark Solper Additional Personnel: GPS Instruments: AOP\_BLAN, 02 - FBO\_KHEF

Flight Hours: 03:29 Hours until maintenance: 31.25

# Summary

Rain and thunderstorms delayed flight this morning, but clouds lifted later in the morning allowing an initial collection at Blandy Experimental Farm and complete Nominal Runway.

# Concerns

Flight plan line 33 was displayed in the same location as line 32. Visual showed a line 33 but planned line was in wrong location.

# Comments

-PosPac license issue was resolved today and QA is being rerun on flight 2019052413.

-Tomorrow is a crew rotation day, no flights will be attempted.

-Robb Walker departs tomorrow for D05.

-Abe Morrison and Mitch Haynes will arrive tomorrow.

# **Flight Screenshots**





BLAN (Lidar)

BLAN (NIS)





N02A (Lidar)

N02A (NIS)

# Daily Coverage

| D02 BLAN | Line | SpecG | SpecY | SpecR | NIS         | Lidar | Camera | Cumulative |
|----------|------|-------|-------|-------|-------------|-------|--------|------------|
|          | 1    |       |       |       | <b>\</b>    | ✓     | 1      | NLC        |
|          | 2    |       |       |       | <b>\</b>    | ✓     | 1      | NLC        |
|          | 3    |       |       |       | <b>\</b>    | ✓     | 1      | NLC        |
|          | 4    |       |       |       | <b>&gt;</b> | ✓     | 1      | NLC        |
|          | 5    |       |       |       | ✓           | ✓     | 1      | NLC        |
|          | 6    |       |       |       | <b>\</b>    | ✓     | 1      | NLC        |
|          | 7    |