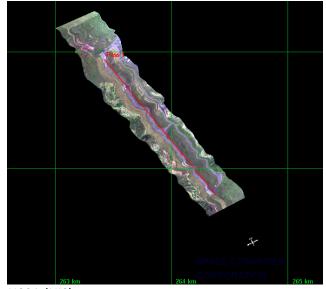

Pilots: Chad Evans, Mark Solper Additional Personnel: GPS Instruments: AOP\_BLAN, 02 - FBO\_KHEF

Flight Hours: 03:29 Hours until maintenance: 31.25

# Summary

Rain and thunderstorms delayed flight this morning, but clouds lifted later in the morning allowing an initial collection at Blandy Experimental Farm and complete Nominal Runway.

# Concerns

Flight plan line 33 was displayed in the same location as line 32. Visual showed a line 33 but planned line was in wrong location.

# Comments

-PosPac license issue was resolved today and QA is being rerun on flight 2019052413.

-Tomorrow is a crew rotation day, no flights will be attempted.

-Robb Walker departs tomorrow for D05.

-Abe Morrison and Mitch Haynes will arrive tomorrow.

# **Flight Screenshots**





BLAN (Lidar)

BLAN (NIS)





N02A (Lidar)

N02A (NIS)

# Daily Coverage

| D02 BLAN | Line | SpecG | SpecY | SpecR | NIS         | Lidar | Camera | Cumulative |
|----------|------|-------|-------|-------|-------------|-------|--------|------------|
|          | 1    |       |       |       | <b>\</b>    | ✓     | 1      | NLC        |
|          | 2    |       |       |       | <b>\</b>    | ✓     | 1      | NLC        |
|          | 3    |       |       |       | <b>\</b>    | ✓     | 1      | NLC        |
|          | 4    |       |       |       | <b>&gt;</b> | ✓     | 1      | NLC        |
|          | 5    |       |       |       | ✓           | ✓     | 1      | NLC        |
|          | 6    |       |       |       | <b>\</b>    | ✓     | 1      | NLC        |
|          | 7    |       |       |       | <b>&gt