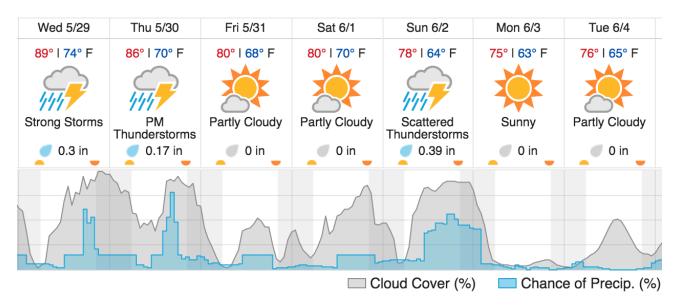

# Weather Forecast Front Royal, VA

|               | -             |               |                           |                            |             |                  |
|---------------|---------------|---------------|---------------------------|----------------------------|-------------|------------------|
| Wed 5/29      | Thu 5/30      | Fri 5/31      | Sat 6/1                   | Sun 6/2                    | Mon 6/3     | Tue 6/4          |
| 90°   71° F   | 88°   64° F   | 79°   58° F   | <mark>82°   61</mark> ° F | 77°   55° F                | 73°   53° F | 76°   57° F      |
| 8             | È             |               |                           | 111                        | *           |                  |
| Mostly Cloudy | Mostly Cloudy | Partly Cloudy | AM Showers                | Scattered<br>Thunderstorms | Sunny       | Partly Cloudy    |
| 🥑 0 in        | 0 in          | 🥑 0 in 🖕      | 🥑 0.05 in                 | 🥑 0.36 in                  | 🥑 0 in 🖕    | 0 in             |
|               |               |               |                           |                            |             |                  |
|               |               |               | C                         | loud Cover (%)             | Chanc       | e of Precip. (%) |