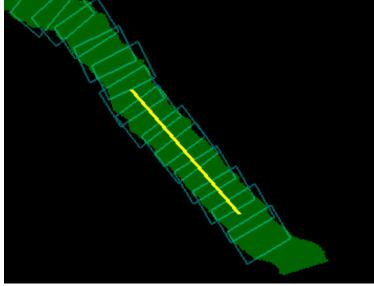

A Pilots: Chad Evans, Mark Solper Additional Personnel: GPS Instruments: AOP\_BLAN, 02 - FBO\_KHEF

Flight Hours: 03:29 Hours until maintenance: 31.25

# Summary

Rain and thunderstorms delayed flight this morning, but clouds lifted later in the morning allowing an initial collection at Blandy Experimental Farm and complete Nominal Runway.

# Concerns

Flight plan line 33 was displayed in the same location as line 32. Visual showed a line 33 but planned line was in wrong location.

# Comments

-PosPac license issue was resolved today and QA is being rerun on flight 2019052413.

-Tomorrow is a crew rotation day, no flights will be attempted.

-Robb Walker departs tomorrow for D05.

-Abe Morrison and Mitch Haynes will arrive tomorrow.

# **Flight Screenshots**





BLAN (Lidar)

BLAN (NIS)





N02A (Lidar)

N02A (NIS)

# Daily Coverage

| D02 BLAN | Line | SpecG | SpecY | SpecR | NIS         | Lidar | Camera | Cumulative |
|----------|------|-------|-------|-------|-------------|-------|--------|------------|
|          | 1    |       |       |       | <b>\</b>    | ✓     | 1      | NLC        |
|          | 2    |       |       |       | <b>\</b>    | ✓     | 1      | NLC        |
|          | 3    |       |       |       | <b>\</b>    | ✓     | 1      | NLC        |
|          | 4    |       |       |       | <b>&gt;</b> | ✓     | 1      | NLC        |
|          | 5    |       |       |       | ✓           | ✓     | 1      | NLC        |
|          | 6    |       |       |       | <b>\</b>    | ✓     | 1      | NLC        |
|          | 7    |       |       |       | <b>&