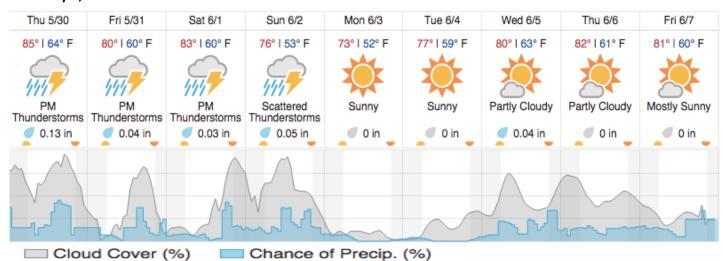

# Weather Forecast Front Royal, VA

#### Flyority1:

Collection Area: Smithsonian Conservation Biology Institute (SCBI)

\*\*Lines 2-7 If "Green" Conditions, include lines 8-32

Flight Plan Name: D02\_SCBI\_C1\_P1\_v1.pln On Station Time: 09:40 L / 13:40 UTC

Flyority3:

Collection Area: Blandy Experimental Farm (BLAN)

\*\*Lines 12-23, 33 If "Green" Conditions, include lines 2-11, 24-32

Flight Plan Name: D02\_BLAN\_R2\_P1\_v2.pln

On Station Time: 09:40 L / 13:40 UTC