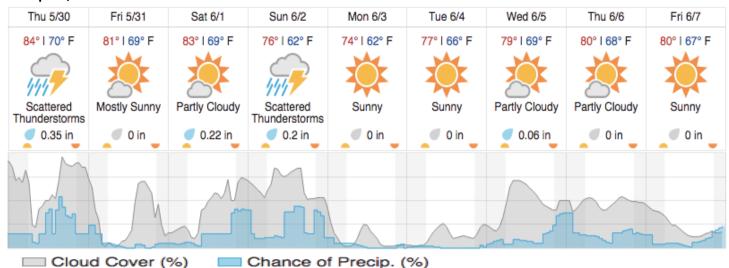

# Annapolis, MD

Flyority2:

Collection Area: Smithsonian Ecological Research Center (SERC) \*\*Lines 2-4 & 18-26 If "Green" Conditions, include lines 5-11

Flight Plan Name: D02\_SERC\_R1\_P1\_v1.pln On Station Time: 09:30 L / 13:30 UTC