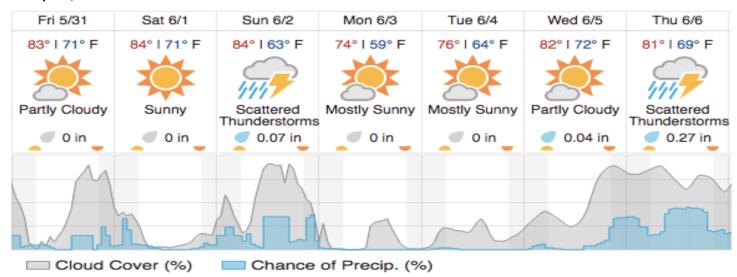

| 2  | 3  | 4  | 5  | 6  | 7  | 8  | 9  | 10 | 11 | 12 | 13 | 14 | 15 | 16 | 17 | 18 | 19 | 20 |
|----|----|----|----|----|----|----|----|----|----|----|----|----|----|----|----|----|----|----|----|
| 21 | 22 | 23 | 24 | 25 | 26 | 27 | 28 | 29 | 30 | 31 | 32 |    |    |    |    |    |    |    |    |

Flown: 81% (26/32) Green: 0% (0/32) Yellow: 0% (0/32) Red: 81% (26/32)

#### **SERC**

| 1  | 2  | 3  | 4  | 5  | 6  | 7 | 8 | 9 | 10 | 11 | 12 | 13 | 14 | 15 | 16 | 17 | 18 | 19 | 20 |
|----|----|----|----|----|----|---|---|---|----|----|----|----|----|----|----|----|----|----|----|
| 21 | 22 | 23 | 24 | 25 | 26 |   |   |   |    |    |    |    |    |    |    |    |    |    |    |

Flown: 54% (14/26) Green: 23% (6/26) Yellow: 31% (8/26) Red: 0% (0/26)

# Weather Forecast



### Annapolis, MD



## Flight Collection Plan for 31 May 2019

# Flyority1:

Collection Area: Smithsonian Conservation Biology Institute (SCBI)

\*\*Lines 2-7 If "Green" Conditions, include lines 8-32

Flight Plan Name: D02\_SCBI\_C1\_P1\_v1.pln On Station Time: 09:40 L / 13:40 UTC

Flyority2:

Collection Area: Smithsonian Ecological Research Center (SERC) \*\*Lines 2-4 & 18-26 If "Green" Conditions, include lines 5-11

Flight Plan Name: D02\_SERC\_R1\_P1\_v1.pln On Station Time: 09:30 L / 13:30 UTC

Flyority3:

Collection Area: Blandy Experimental Farm (BLAN)

\*\*Lines 12-23, 33 If "Green" Conditions, include lines 2-11, 24-32

Flight Plan Name: D02\_BLAN\_R2\_P1\_v2.pln

On Station Time: 09:40 L / 13:40 UTC

Crew: (LiDAR) Mitch Haynes (NIS) Cameron Chapman (Ground/GPS) Abe Morrison

# Flight Collection P