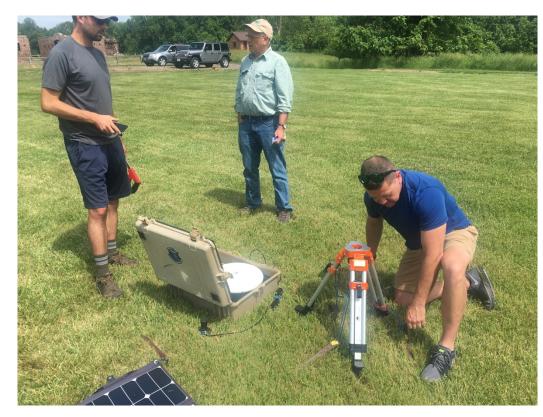

## **Comments**

- The flight crew went to SERC to repair a broken GPS tripod leg.
- A tour of the AOP is scheduled for tomorrow afternoon between 2 4 pm

Flight Screenshots: None

**Pictures:** A few minor repairs to the SERC GPS.