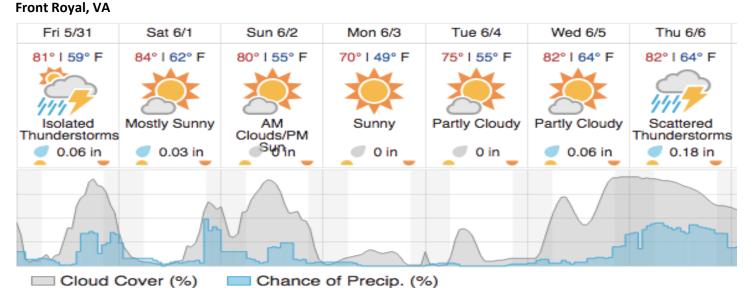

#### **SCBI**

| 1  | 2  | 3  | 4  | 5  | 6  | 7  | 8  | 9  | 10 | 11 | 12 | 13 | 14 | 15 | 16 | 17 | 18 | 19 | 20 |
|----|----|----|----|----|----|----|----|----|----|----|----|----|----|----|----|----|----|----|----|
| 21 | 22 | 23 | 24 | 25 | 26 | 27 | 28 | 29 | 30 | 31 | 32 |    |    |    |    |    |    |    |    |

Flown: 81% (26/32) Green: 0% (0/32) Yellow: 0% (0/32) Red: 81% (26/32)

#### **SERC**

| 1  | 2  | 3  | 4  | 5  | 6  | 7 | 8 | 9 | 10 | 11 | 12 | 13 | 14 | 15 | 16 | 17 | 18 | 19 | 20 |
|----|----|----|----|----|----|---|---|---|----|----|----|----|----|----|----|----|----|----|----|
| 21 | 22 | 23 | 24 | 25 | 26 |   |   |   |    |    |    |    |    |    |    |    |    |    |    |

Flown: 54% (14/26) Green: 23% (6/26) Yellow: 31% (8/26) Red: 0% (0/26)

# Weather Forecast



### Annapolis, MD



## Flight Collection Plan for 31 May 2019

# Flyority1:

Collection Area: Smithsonian Conservation Biology Institute (SCBI)

\*\*Lines 2-7 If "Green" Conditions, include lines 8-32

Flight Plan Name: D02\_SCBI\_C1\_P1\_v1.pln On Station Time: 09:40 L / 13:40 UTC

Flyority2:

Collection Area: Smithsonian Ecological Research Center (SERC) \*\*Lines 2-4 & 18-26 If "Green" Conditions, include lines 5-11

Flight Plan Name: D02\_SERC\_R1\_P1\_v1.pln On Station Time: 09:30 L / 13:30 UTC

Flyority3:

Collection Area: Blandy Experimental Farm (BLAN)

\*\*Lines 12-23, 33 If "Green" Conditions, include lines 2-11, 24-32

Flight Plan Name: D02\_BLAN\_R2\_P1\_v2.pln

On Station Time: 09:40 L / 13:40 UTC

Crew: (LiDAR) Mitch Haynes (NIS) Cameron Chapman (Ground/GPS) Abe Morrison