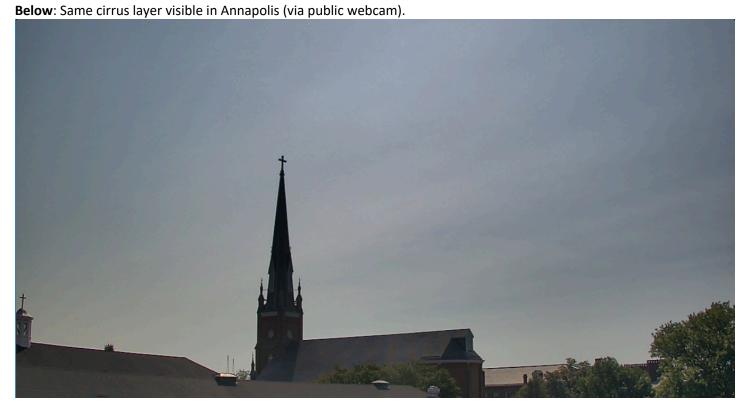

## **Pictures**

**Above**: High cirrus layer spread across the region, gradually moving to the SW throughout the day.

**Below**: Pesky low cumulus clouds just refused to dissipate after high cirrus layer moved on (via SCBI tower cam).