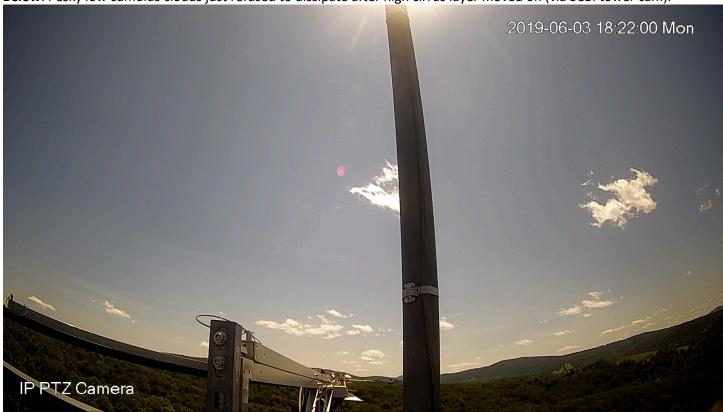

## **Pictures**

**Above**: High cirrus layer spread across the region, gradually moving to the SW throughout the day.

**Below**: Pesky low cumulus clouds just refused to dissipate after high cirrus layer moved on (via SCBI tower cam).