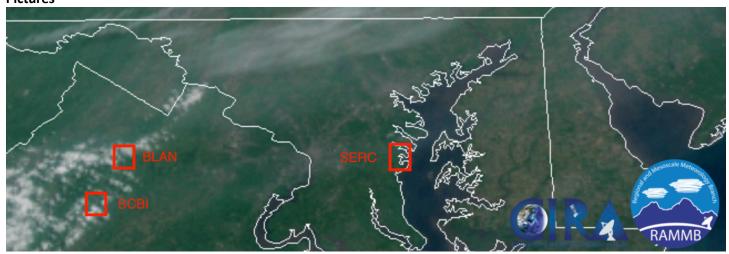

## **Pictures**

**Above**: High cirrus layer spread across the region, gradually moving to the SW throughout the day.

**Below**: Pesky low cumulus clouds just refused to dissipate after high cirrus layer moved on (via SCBI tower cam).