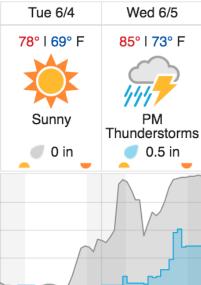

| 32 |    |    |    |    |    |    |    |    |

Flown: 100% (32/32) Green: 0% (0/32) Yellow: 0% (0/32) Red: 103% (33/32)

### **SERC**

| 1  | 2  | 3  | 4  | 5  | 6  | 7 | 8 | 9 | 10 | 11 | 12 | 13 | 14 | 15 | 16 | 17 | 18 | 19 | 20 |
|----|----|----|----|----|----|---|---|---|----|----|----|----|----|----|----|----|----|----|----|
| 21 | 22 | 23 | 24 | 25 | 26 |   |   |   |    |    |    |    |    |    |    |    |    |    |    |

Flown: 100% (26/26) Green: 23% (6/26) Yellow: 31% (8/26) Red: 50% (13/26)

## **Pictures**



**Above**: High cirrus layer spread across the region, gradually moving to the SW throughout the day.



**Below**: Pesky low cumulus clouds just refused to dissipate after high cirrus layer moved on (via SCBI tower cam).



## **Weather Forecast**

Front Royal, VA







# Flight Collection Plan for 4 June 2019 Flyority1:

Collection Area: Smithsonian Conservation Biology Institute (SCBI)

\*\*If "Green" Conditions

Flight Plan Name: D02\_SCBI\_C1\_P1\_v1.pln On Station Time: 09:30 L / 13:30 UTC

## Flyority2:

Collection Area: Smithsonian Ecological Research Center (SERC)

\*\*Lines 1-11 & 18-26 If "Green" Conditions Flight Plan Name: D02\_SERC\_R1\_P1\_v1.pln On Station Time: 09:30 L / 13:30 UTC

Flyority3:

Collection Area: Blandy Experimental Farm (BLAN)

\*\*If "Green" Conditions

 $Flight\ Plan\ Name:\ D02\_BLAN\_R2\_P1\_v2.pln$ 

On Station Time: 09:30 L / 13:30 UTC

Crew: Abe Morrison (Lidar), Mitch Haynes (NIS), Cameron Chapman (Ground/GPS)

# Flight Collection Plan for 5 June 2019

Flyority 1: Begin transit to Grand Junction, CO for maintenance