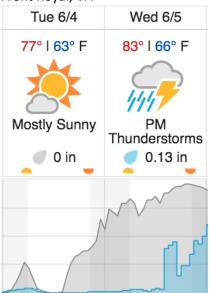

| 31 | 32 |    |    |    |    |    |    |    |    |

Flown: 100% (32/32) Green: 0% (0/32) Yellow: 0% (0/32) Red: 103% (33/32)

### **SERC**

| 1  | 2  | 3  | 4  | 5  | 6  | 7 | 8 | 9 | 10 | 11 | 12 | 13 | 14 | 15 | 16 | 17 | 18 | 19 | 20 |
|----|----|----|----|----|----|---|---|---|----|----|----|----|----|----|----|----|----|----|----|
| 21 | 22 | 23 | 24 | 25 | 26 |   |   |   |    |    |    |    |    |    |    |    |    |    |    |

Flown: 100% (26/26) Green: 23% (6/26) Yellow: 31% (8/26) Red: 50% (13/26)

## **Pictures**



**Above**: High cirrus layer spread across the region, gradually moving to the SW throughout the day.



**Below**: Pesky low cumulus clouds just refused to dissipate after high cirrus layer moved on (via SCBI tower cam).



## **Weather Forecast**

Front Royal, VA







# Flight Collection Plan for 4 June 2019 Flyority1:

Collection Area: Smithsonian Conservation Biology Institute (SCBI)

\*\*If "Green" Conditions

Flight Plan Name: D02\_SCBI\_C1\_P1\_v1.pln On Station Time: 09:30 L / 13:30 UTC

## Flyority2:

Collection Area: Smithsonian Ecological Research Center (SERC)

\*\*Lines 1-11 & 18-26 If "Green" Conditions Flight Plan Name: D02\_SERC\_R1\_P1\_v1.pln On Station Time: 09:30 L / 13:30 UTC

Flyority3:

Collection Area: Blandy Experimental Farm (BLAN)

\*\*If "Green" Conditions

 $Flight\ Plan\ Name:\ D02\_BLAN\_R2\_P1\_v2.pln$ 

On Station Time: 09:30 L / 13:30 UTC

Crew: Abe Morrison (Lidar), Mitch Haynes (NIS), Cameron Chapman (Ground/GPS)

# Flight Collection Plan for 5 June 2019

Flyority 1: Begin transit to Grand Junction, CO for mainten