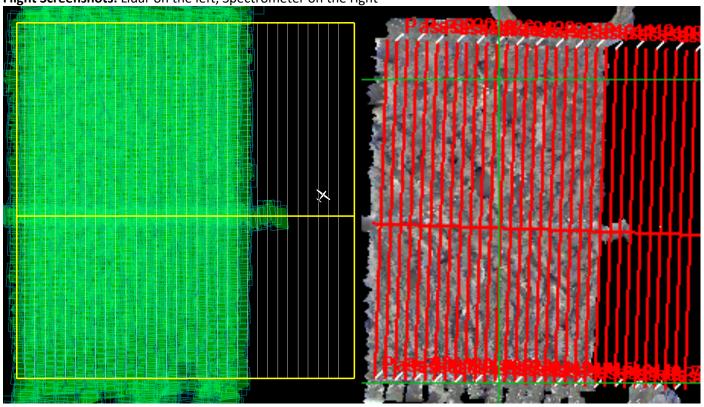

Flown: 70% (23/33) Green: 0% (0/33) Yellow: 0% (0/33) Red: 70% (23/33)

Flight Screenshots: Lidar on the left, Spectrometer on the right