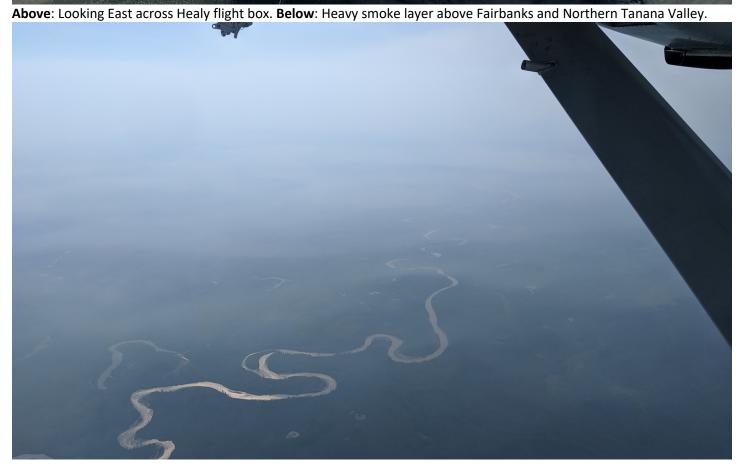

## **Summary**

Initially promising skies over interior Alaska this morning gave way to cumulus and cirrus clouds, as well as heavy smoke from wildfires to the NE and NW of Fairbanks. Decision was made to collect initial coverage of the TOS and Airshed lines at Healy, far enough away from the source of the smoke that it wasn't as inundated as the northern portions of the Tanana Valley. 23 lines were collected under red conditions.

# **Pictures**