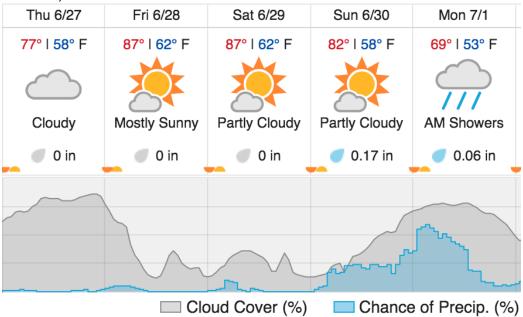

0 |
|----|----|----|----|----|----|----|----|----|----|----|----|----|----|----|----|----|----|----|----|
| 21 | 22 | 23 | 24 | 25 | 26 | 27 | 28 | 29 | 30 | 31 | 32 |    |    |    |    |    |    |    |    |

Flown: 0% (0/32) Green: 0% (0/32) Yellow: 0% (0/32) Red: 0% (0/32)

# **HEAL**

| 1  | 2  | 3  | 4  | 5  | 6  | 7  | 8  | 9  | 10 | 11 | 12 | 13 | 14 | 15 | 16 | 17 | 18 | 19 | 20 |
|----|----|----|----|----|----|----|----|----|----|----|----|----|----|----|----|----|----|----|----|
| 21 | 22 | 23 | 24 | 25 | 26 | 27 | 28 | 29 | 30 | 31 | 32 | 33 |    |    |    |    |    |    |    |

Flown: 70% (23/33) Green: 0% (0/33) Yellow: 0% (0/33) Red: 70% (23/33)

Flight Screenshots: Lidar on the left, Spectrometer on the right



# **Pictures**





### **Weather Forecast**

## Fairbanks, AK



## Flight Collection Plan for 27 June 2019

Flyority 1:

Collection Area: Delta Junction (DEJU)

Flight Plan Name: D19\_DEJU\_R1\_P1\_730max\_v3.pln
On-station Time: 17:55 UTC / 09:55 L (35deg solar angle)

Flyority 2:

Collection Area: Healy (HEAL)

Flight Plan Name: D19\_HEAL\_R3\_P1\_730max\_v1.pln
On-station Time: 18:08 UTC / 10:08 L (35deg solar angle)

Flyority 3:

Collection Area: Nominal Runway - D19

Flight Plan Name: D19\_N19A\_Nominal\_Runway\_Test\_v1.pln

On-station time: n/a

Crew: Cameron Chapman (Lidar), (NIS) Mitch Haynes

# Flight Collection Plan for 28 June 2019

Flyorities: Same as previous day.

Crew: Mitch Haynes (Lidar), Cameron Chapman (NIS)