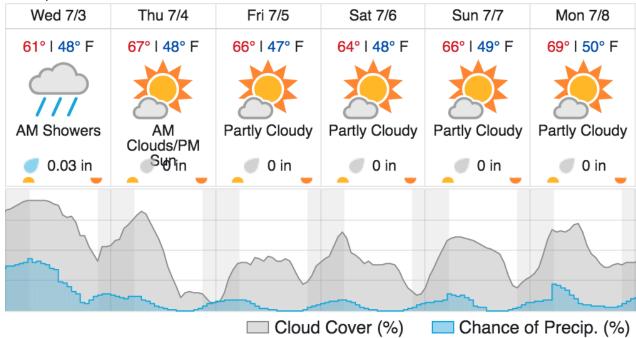

47 | 48 | 49 | 50 | 51 | 52 | 53 | 54 | 55 | 56 | 57 |    |    |    |

Flown: 0% (0/57) Green: 0% (0/57)

Yellow: 0% (0/57)

Red: 0% (0/57)

#### WREF\_P2

| ſ | F 0 | <b>FO</b> | 60 | C 1 | 62 | 62 | C 4 | СГ | 66 | <b>C7</b> | <u> </u> | <u> </u> | 70 | 71 | 70 | 70 | 74 | 75 | 70 | 77 |
|---|-----|-----------|----|-----|----|----|-----|----|----|-----------|----------|----------|----|----|----|----|----|----|----|----|
|   | 58  | 59        | 60 | 61  | 62 | 63 | 64  | 65 | 66 | 6/        | 68       | 69       | 70 | /1 | 72 | 73 | 74 | 75 | 76 | // |
| Ī | 78  | 79        | 80 | 81  | 82 | 83 |     |    |    |           |          |          |    |    |    |    |    |    |    |    |

Flown: 0% (0/26) Green: 0% (0/26) Yellow: 0% (0/26) Red: 0% (0/26)

### Weather Forecast

Carson, WA



## Flight Collection Plan for 03 July 2019

Flyority 1:

Collection Area: Wind River Experimental Forest (WREF) Flight Plan Name: D16\_WREF\_C1\_P1\_v2\_east\_Q780 On-station Time: 1640 UTC / 0940 L Flyority 2: Collection Area: Abby Road (ABBY) Flight Plan Name: D16\_ABBY\_R1\_P1\_v2\_Q780 On-station Time: 1640 UTC / 0940 L Flyority 3: Collection Wind River Experimental Forest (WREF) Flight Plan Name: D16\_WREF\_C1\_P2\_v2\_east\_Q780 (lines 1-13) / D16\_WREF\_C1\_P2\_v2\_west\_Q780 (lines 1, 14-25) On-station Time: 1630 UTC / 0930 L Crew: Elissa Barris (Lidar), John Adler (NIS), Mitch Haynes (Ground)

## Flight Collection Plan for 04 July 2019

Flyority 1-3: Same as previous day. Crew: John Adler (Lidar), (NIS) Mitch Haynes