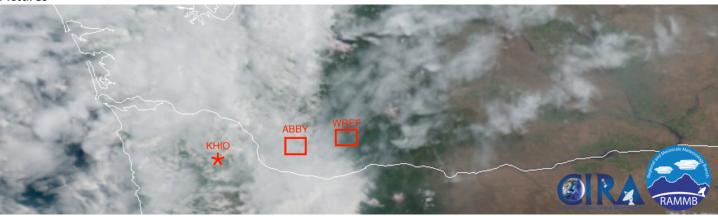

#### **Pictures**

Above: Cloudy coverage at solar noon today in D16. Rough location of flight boxes and FBO marked.