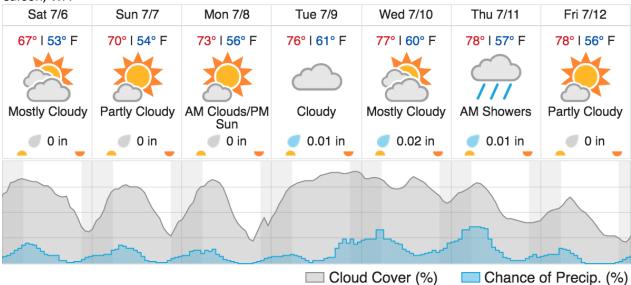

-|----|----|----|----|----|----|----|----|----|----|----|----|----|----|----|----|----|----|----|
| 21 | 22 | 23 | 24 | 25 | 26 | 27 | 28 | 29 | 30 | 31 | 32 | 33 | 34 | 35 | 36 | 37 | 38 | 39 | 40 |
| 41 | 42 | 43 | 44 | 45 | 46 | 47 | 48 | 49 | 50 | 51 | 52 | 53 | 54 | 55 | 56 | 57 |    |    |    |

Flown: 0% (0/57) Green: 0% (0/57) Yellow: 0% (0/57) Red: 0% (0/57)

# WREF\_P2

| 58 | 59 | 60 | 61 | 62 | 63 | 64 | 65 | 66 | 67 | 68 | 69 | 70 | 71 | 72 | 73 | 74 | 75 | 76 | 77 |
|----|----|----|----|----|----|----|----|----|----|----|----|----|----|----|----|----|----|----|----|
| 78 | 79 | 80 | 81 | 82 | 83 |    |    |    |    |    |    |    |    |    |    |    |    |    |    |

Flown: 0% (0/26) Green: 0% (0/26) Yellow: 0% (0/26) Red: 0% (0/26)

#### **Weather Forecast**

## Carson, WA



#### Flight Collection Plan for 06 July 2019

Flyority 1:

Collection Area: Wind River Experimental Forest (WREF) Flight Plan Name: D16\_WREF\_C1\_P1\_v2\_east\_Q780

On-station Time: 1630 UTC / 0930 L

Flyority 2:

Collection Area: Abby Road (ABBY)

Flight Plan Name: D16\_ABBY\_R1\_P1\_v2\_Q780

On-station Time: 1630 UTC / 0930 L

Flyority 3:

Collection Wind River Experimental Forest (WREF)

Flight Plan Name: D16\_WREF\_C1\_P2\_v2\_east\_Q780 (lines 1-13) / D16\_WREF\_C1\_P2\_v2\_west\_Q780 (lines 1, 14-25)

On-station Time: 1630 UTC / 0930 L

Crew: John Adler (Lidar), Mitch Haynes (NIS)

## Flight Collection Plan for 07 July 2019

Flyority 1-3: Same as previous day.

Crew: Mitch Haynes (Lidar), John Adler (NIS)