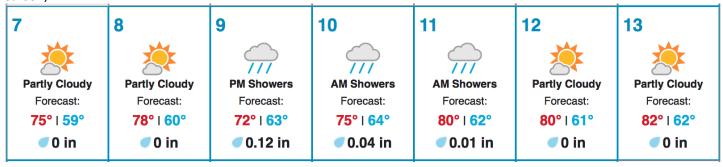

---|----|----|----|----|----|----|----|----|----|----|----|----|----|----|----|----|----|----|----|
| 21 | 22 | 23 | 24 | 25 | 26 | 27 | 28 | 29 | 30 | 31 | 32 | 33 | 34 | 35 | 36 | 37 | 38 | 39 | 40 |
| 41 | 42 | 43 | 44 | 45 | 46 | 47 | 48 | 49 | 50 | 51 | 52 | 53 | 54 | 55 | 56 | 57 |    |    |    |

Flown: 0% (0/57) Green: 0% (0/57) Yellow: 0% (0/57) Red: 0% (0/57) **WREF P2** 

| 58 | 59 | 60 | 61 | 62 | 63 | 64 | 65 | 66 | 67 | 68 | 69 | 70 | 71 | 72 | 73 | 74 | 75 | 76 | 77 |
|----|----|----|----|----|----|----|----|----|----|----|----|----|----|----|----|----|----|----|----|
| 78 | 79 | 80 | 81 | 82 | 83 |    |    |    |    |    |    |    |    |    |    |    |    |    |    |

Flown: 0% (0/26) Green: 0% (0/26) Yellow: 0% (0/26) Red: 0% (0/26)

#### **Weather Forecast**

Carson, WA



## Flight Collection Plan for 07 July 2019

Flyority 1:

Collection Area: Wind River Experimental Forest (WREF) Flight Plan Name: D16\_WREF\_C1\_P1\_v2\_east\_Q780

On-station Time: 1630 UTC / 0930 L

Flyority 2:

Collection Area: Abby Road (ABBY)

Flight Plan Name: D16\_ABBY\_R1\_P1\_v2\_Q780

On-station Time: 1630 UTC / 0930 L

Flyority 3:

Collection Wind River Experimental Forest (WREF)

Flight Plan Name: D16\_WREF\_C1\_P2\_v2\_east\_Q780 (lines 1-13) / D16\_WREF\_C1\_P2\_v2\_west\_Q780 (lines 1, 14-25)

On-station Time: 1630 UTC / 0930 L

Crew: Mitch Haynes (Lidar), John Adler (NIS)

## Flight Collection Plan for 08 July 2019

**Flyority 1-3:** Same as previous day. **Crew:** John Adler (Lidar), Ivana Vu (NIS)