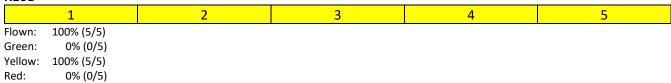

### N<sub>10</sub>C

Flown: 100% (14/14) Green: 0% (0/14) Yellow: 0% (0/14) Red: 100% (14/14)