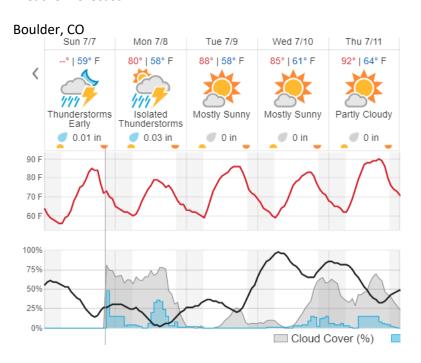

## **Weather Forecast**

Flight Collection Plan for 08 July 2019

# Flyority 1

Collection Area: Radiometric Calibration – Boulder Airport Flight Plan Name: D10\_R10B\_Radiometric\_Calibration\_KBDU-v1

On Station Time: 0930 L / 1530 UTC

Crew: Bridget Hass (Lidar), Nick Marusich (NIS)