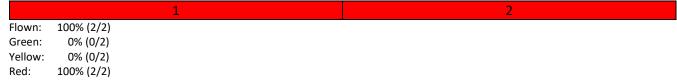

#### **H10B**

|         | 1          | 2 | 3 | 4 |
|---------|------------|---|---|---|
| Flown:  | 100% (4/4) |   |   |   |
| Green:  | 0% (0/4)   |   |   |   |
| Yellow: | 0% (0/4)   |   |   |   |
| Red:    | 100% (4/4) |   |   |   |