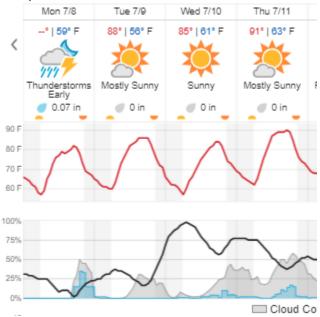

### **Weather Forecast**

### Boulder, CO

Flight Collection Plan for 09 July 2019