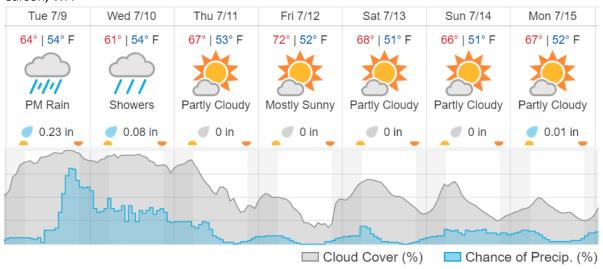

-|----|----|----|----|----|----|----|----|----|----|----|----|----|----|
| 21 | 22 | 23 | 24 | 25 | 26 | 27 | 28 | 29 | 30 | 31 | 32 | 33 | 34 | 35 | 36 | 37 | 38 | 39 | 40 |
| 41 | 42 | 43 | 44 | 45 | 46 | 47 | 48 | 49 | 50 | 51 | 52 | 53 | 54 | 55 | 56 | 57 |    |    |    |

Flown: 0% (0/57) Green: 0% (0/57) Yellow: 0% (0/57) Red: 0% (0/57)

## WREF P2

| 58 | 59 | 60 | 61 | 62 | 63 | 64 | 65 | 66 | 67 | 68 | 69 | 70 | 71 | 72 | 73 | 74 | 75 | 76 | 77 |
|----|----|----|----|----|----|----|----|----|----|----|----|----|----|----|----|----|----|----|----|
| 78 | 79 | 80 | 81 | 82 | 83 |    |    |    |    |    |    |    |    |    |    |    |    |    |    |

Flown: 0% (0/26) Green: 0% (0/26) Yellow: 0% (0/26) Red: 0% (0/26)

#### **Pictures**

None

#### **Weather Forecast**

## Carson, WA



# Flight Collection Plan for 09 July 2019

## Flyority 1:

Collection Area: Wind River Experimental Forest (WREF) Flight Plan Name: D16\_WREF\_C1\_P1\_v2\_east\_Q780

On-station Time: 1640 UTC / 0940 L

# Flyority 2:

Collection Area: Abby Road (ABBY)

Flight Plan Name: D16\_ABBY\_R1\_P1\_v2\_Q780

On-station Time: 1640 UTC / 0940 L

### Flyority 3:

Collection Wind River Experimental Forest (WREF)

Flight Plan Name: D16\_WREF\_C1\_P2\_v2\_east\_Q780 (lines 1-13) / D16\_WREF\_C1\_P2\_v2\_west\_Q780 (lines 1, 14-25)

On-station Time: 1630 UTC / 0930 L

Crew: Elissa Barris (Lidar), Ivana Vu (NIS)