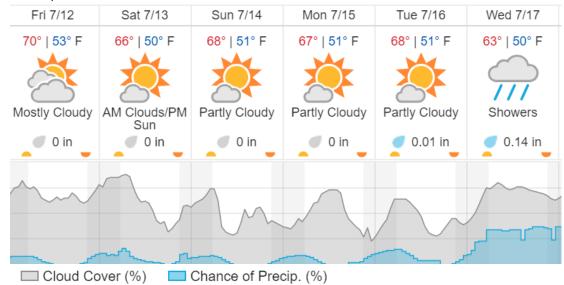

| 27 | 28 | 29 | 30 | 31 | 32 | 33 | 34 | 35 | 36 | 37 | 38 | 39 | 40 |
| 41 | 42 | 43 | 44 | 45 | 46 | 47 | 48 | 49 | 50 | 51 | 52 | 53 | 54 | 55 | 56 | 57 |    |    |    |

Flown: 0% (0/57) Green: 0% (0/57) Yellow: 0% (0/57) Red: 0% (0/57)

#### WREF P2

| 58 | 59 | 60 | 61 | 62 | 63 | 64 | 65 | 66 | 67 | 68 | 69 | 70 | 71 | 72 | 73 | 74 | 75 | 76 | 77 |
|----|----|----|----|----|----|----|----|----|----|----|----|----|----|----|----|----|----|----|----|
| 78 | 79 | 80 | 81 | 82 | 83 |    |    |    |    |    |    |    |    |    |    |    |    |    |    |

Flown: 0% (0/26) Green: 0% (0/26) Yellow: 0% (0/26) Red: 0% (0/26)

#### **Pictures**



Even in the clearer part of the afternoon, the ABBY tower cam shows low-lying cumulous passing overhead.

## **Weather Forecast**

## Carson, WA



## Flight Collection Plan for 12 July 2019

Flyority 1:

Collection Area: Wind River Experimental Forest (WREF) Flight Plan Name: D16\_WREF\_C1\_P1\_v2\_east\_Q780 On-station Time: 1640 – 2350 UTC / 0940 – 1650 Local

Flyority 2:

Collection Area: Abby Road (ABBY)

Flight Plan Name: D16\_ABBY\_R1\_P1\_v2\_Q780

On-station Time: 1640 - 2350 UTC / 0940 - 1650 Local

Flyority 3:

Collection Wind River Experimental Forest (WREF)

Flight Plan Name: D16\_WREF\_C1\_P2\_v2\_east\_Q780 (lines 1-13) / D16\_WREF\_C1\_P2\_v2\_west\_Q780 (lines 1, 14-25)

On-station Time: 1640 – 2350 UTC / 0940 – 1650 Local

Crew: Ivana Vu (Lidar), Elissa Barris (NIS)