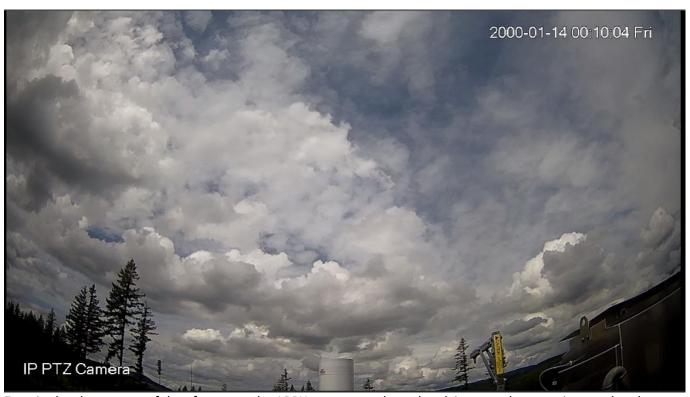

#### **Pictures**

Even in the clearer part of the afternoon, the ABBY tower cam shows low-lying cumulous passing overhead.