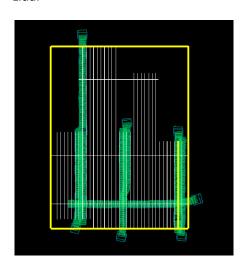

## **Flight Screenshots**

Lidar

NIS

## **Summary**

The crew flew to the collection area under partly cloudy sky conditions this morning. Shortly after arrival and beginning collections, some pesky low cumulus clouds started to develop. After a few eye safety cutoffs because of clouds below our survey altitude, the crew decided to call it a day. They collected 5 lines and a cross strip under "red" sky conditions.