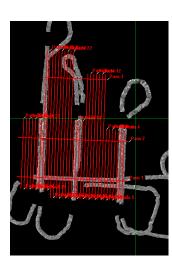

## **Flight Screenshots**

Lidar

NIS

## **Summary**

The crew flew to the collection area under partly cloudy sky conditions this morning. Shortly after arrival and beginning collections, some pesky low cumulus clouds started to develop. After a few eye safety cutoffs because of clouds below our survey altitude, the crew decided to call it a day. They collected 5 lines and a cross strip under "red" sky conditions.