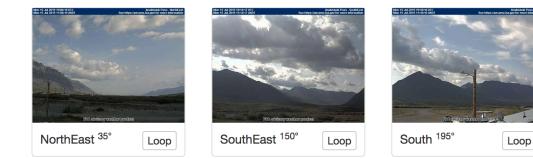

July 15, 2019 Payload 2 Daily Flight Report



Date: 2019-07-15 Flight Campaign ID: 2019\_P2C1 Airport, FBO ID, City: Deadhorse Airport (PASC) - Deadhorse, AK

Domain: 18 Sites Flown: None Days left in Domain: 11

Report Author: Matt DeVoe Flight Crew: Michael Wussow, Matt DeVoe Ground/GPS: None Pilots: Mark Solper, Stephen Brawders GPS Instruments: None

Flight Hours: 00:00 Hours until maintenance: 55.15

### Summary

Rain and cloudy conditions persist across all of the D18 areas of interest. No flights were conducted. **Concerns** None

Comments

None

## Pictures

#### Barrow conditions









# **Toolik conditions**





SouthWest <sup>240°</sup> Loop

## Prudhoe bay conditions



## **Cumulative Domain Coverage**

### BARR\_P1

| <i></i>             |          |       |    |    |    |    |    |    |    |    |    |    |    |    |    |    |    |    |    |
|---------------------|----------|-------|----|----|----|----|----|----|----|----|----|----|----|----|----|----|----|----|----|
| 1                   | 2        | 3     | 4  | 5  | 6  | 7  | 8  | 9  | 10 | 11 | 12 | 13 | 14 | 15 | 16 | 17 | 18 | 19 | 20 |
| 21                  | 22       | 23    | 24 | 25 | 26 | 27 | 28 | 29 | 30 | 31 | 32 | 33 | 34 | 35 |    |    |    |    |    |
| Flown: 100% (35/35) |          |       |    |    |    |    |    |    |    |    |    |    |    |    |    |    |    |    |    |
| Green:              |          | •     |