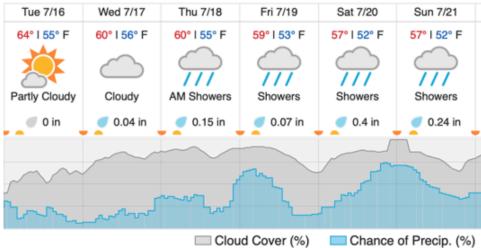

### Prudhoe Bay, AK (PASC)

| •                   |               |               |             |               |                |
|---------------------|---------------|---------------|-------------|---------------|----------------|
| Tue 7/16            | Wed 7/17      | Thu 7/18      | Fri 7/19    | Sat 7/20      | Sun 7/21       |
| 60° I 43° F         | 47°   38° F   | 49°   42° F   | 51°   40° F | 52°   43° F   | 48°   42° F    |
| AM Clouds/PM<br>Sun | Mostly Cloudy | Mostly Cloudy | AM Showers  | Mostly Cloudy | Mostly Cloudy  |
| 0 in                | 🥑 0.06 in     | 🥑 0.03 in     | 🥑 0.02 in   | 🥑 0.05 in     | 🖉 0 in         |
|                     |               | ~~~           |             | ~             | m              |
|                     | ~`\ſ          | ~             |             | ~~~           | ·              |
|                     |               | Clou          | d Cover (%) | Chance        | of Precip. (%) |