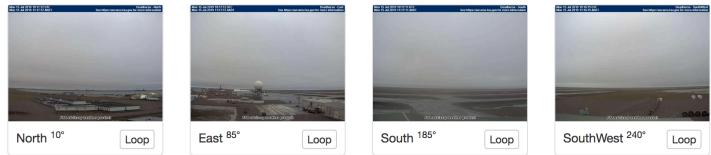

July 15, 2019 Payload 2 Daily Flight Report



Date: 2019-07-15 Flight Campaign ID: 2019\_P2C1 Airport, FBO ID, City: Deadhorse Airport (PASC) - Deadhorse, AK

Domain: 18 Sites Flown: None Days left in Domain: 11

Report Author: Matt DeVoe Flight Crew: Michael Wussow, Matt DeVoe Ground/GPS: None Pilots: Mark Solper, Stephen Brawders GPS Instruments: None

Flight Hours: 00:00 Hours until maintenance: 55.15

### Summary

Rain and cloudy conditions persist across all of the D18 areas of interest. No flights were conducted. **Concerns** None

Comments

None

## Pictures

#### Barrow conditions









# **Toolik conditions**





SouthWest <sup>240°</sup> Loop

## Prudhoe bay conditions



## **Cumulative Domain Coverage**

### BARR\_P1

| <i></i>             |          |       |    |    |    |    |    |    |    |    |    |    |    |    |    |    |    |    |    |
|---------------------|----------|-------|----|----|----|----|----|----|----|----|----|----|----|----|----|----|----|----|----|
| 1                   | 2        | 3     | 4  | 5  | 6  | 7  | 8  | 9  | 10 | 11 | 12 | 13 | 14 | 15 | 16 | 17 | 18 | 19 | 20 |
| 21                  | 22       | 23    | 24 | 25 | 26 | 27 | 28 | 29 | 30 | 31 | 32 | 33 | 34 | 35 |    |    |    |    |    |
| Flown: 100% (35/35) |          |       |    |    |    |    |    |    |    |    |    |    |    |    |    |    |    |    |    |
| Green:              |          | •     |    |    |    |    |    |    |    |    |    |    |    |    |    |