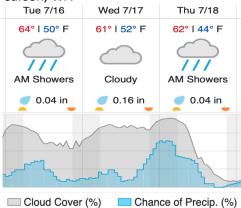

#### **Weather Forecast**

# Carson, WA

## Flight Collection Plan for 16 July 2019

Flyority 1:

Collection Area: Wind River Experimental Forest (WREF) Priority 1, if sky conditions are "green"

Flight Plan Name: D16\_WREF\_C1\_P1\_v2\_east\_Q780 On-station Time: 1640 – 2350 UTC / 0940 – 1650 Local