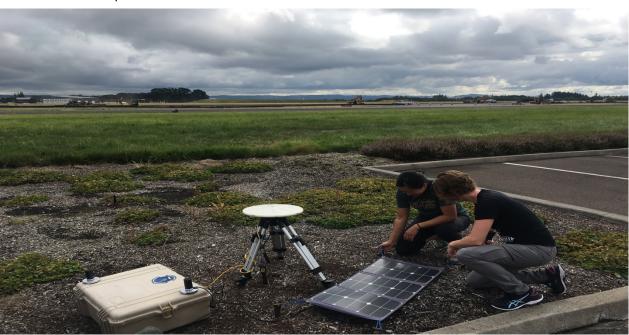

Barris Flight Hours: n/a

Ground/GPS: Ivana Vu

Pilots: Paul Nunemann, Justin Eddington

Additional Personnel: None

GPS Instruments: n/a

## Summary

Another round of rain showers and low clouds persisted throughout the day. This concludes our D16 flight operations. The aircraft will transit to D09 tomorrow weather dependent.

Hours until maintenance: 102.97

#### **Concerns**

None

#### **Comments**

- Ivana departed today. Thanks for all of your hard work!!
- Elissa is scheduled to arrive in D09 tonight.
- The aircraft is staged for tomorrows transit to D09
- We are almost caught up on data extraction! The last disk set should finish data extraction tonight.
- The FBO GPS was recovered and packed for transit.

#### **Pictures:**

Ivana & Elissa work together to pack the D16 FBO GPS.



## **Daily Coverage**

\*ABBY Lines 14-23 collected outside of 40-degree solar angle

## **Cumulative Domain Coverage**

## **ABBY**

| <u></u> |    |    |    |    |    |    |    |    |    |    |    |    |    |    |    |    |    |    |    |
|---------|----|----|----|----|----|----|----|----|----|----|----|----|----|----|----|----|----|----|----|
| 1       | 2  | 3  | 4  | 5  | 6  | 7  | 8  | 9  | 10 | 11 | 12 | 13 | 14 | 15 | 16 | 17 | 18 | 19 | 20 |
| 21      | 22 | 23 | 24 | 25 | 26 | 27 | 28 | 29 | 30 | 31 | 32 | 33 | 34 | 35 | 36 | 37 | 38 | 39 | 40 |
| 41      | 42 | 43 | 44 |    |    |    |    |    |    |    |    |    |    |    |    |    |    |    |    |

Flown: 45% (20/44) Green: 0% (0/44) Yellow: 48% (21/44) Red: 0% (0/44)

#### WREF\_P1

|    | _  |    |    |    |    |    |    |