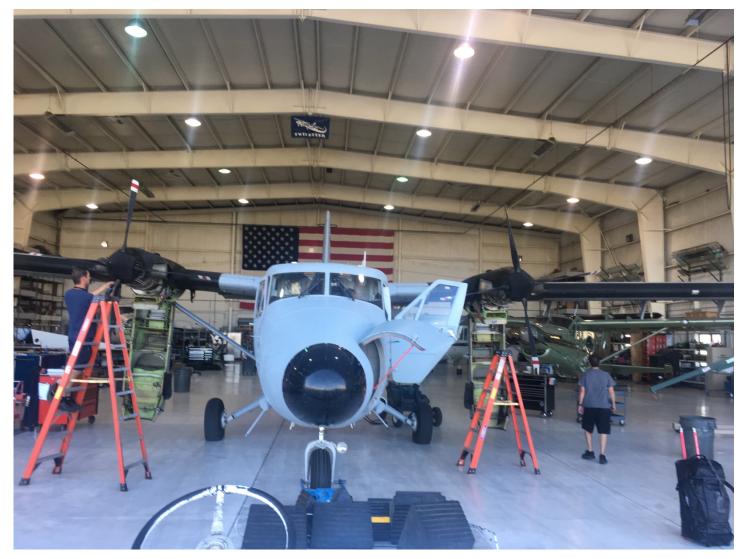

#### Comments

None

Pictures:

Above: Flying near the great Salt Lake and observing some of the salt flats in the region. Below: The aircraft will have a propeller & inverter replaced.