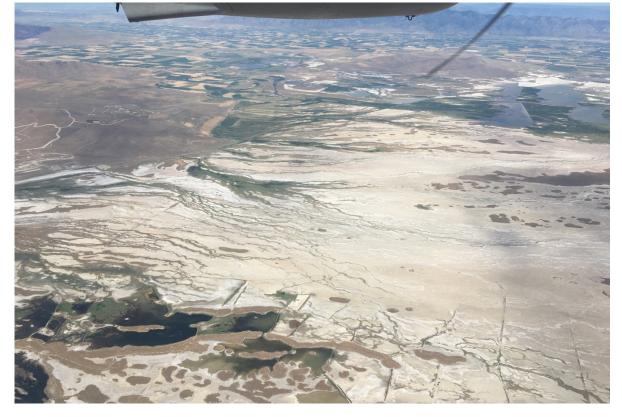

#### Comments

None

Pictures:

Above: Flying near the great Salt Lake and observing some of the salt flats in the region. Below: The aircraft will have a propeller & inverter replaced.