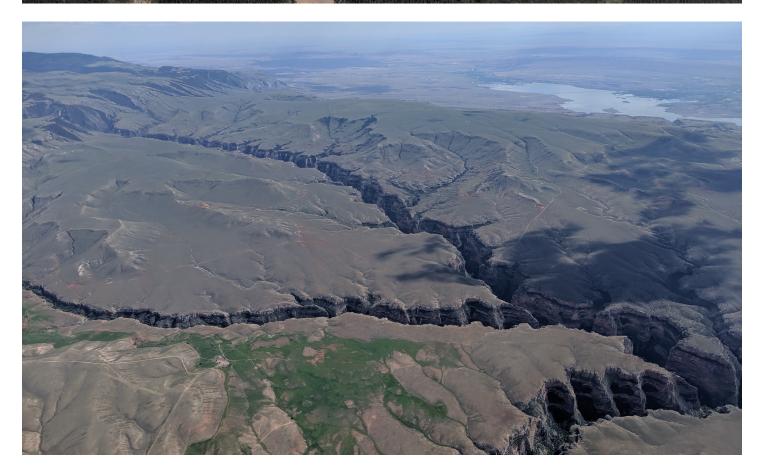

### **Pictures**

**Above**: Boulder River and valley, draining north through the Absaroka Range. Known as one of the key filming locations for the 1992 coming of age fly-fishing drama, Robert Redford's "A River Runs Through It", starring Brad Pitt. **Below**: Black Mountain, with Mount Cowen behind it. **Further Below**: Devil's Canyon, in Bighorn Canyon National Rec Area, MT.