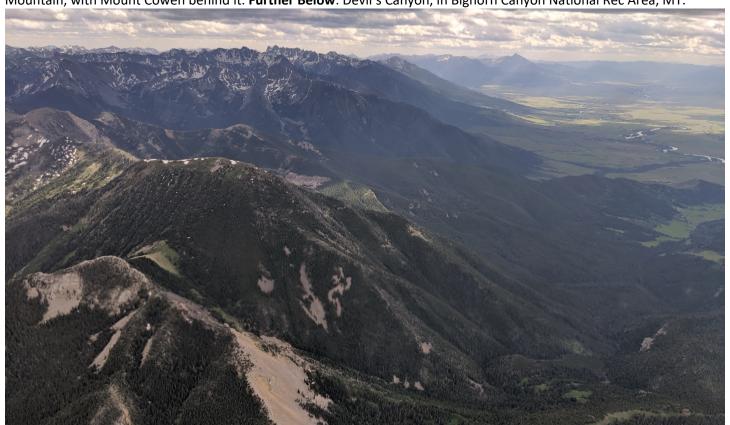

### **Pictures**

**Above**: Boulder River and valley, draining north through the Absaroka Range. Known as one of the key filming locations for the 1992 coming of age fly-fishing drama, Robert Redford's "A River Runs Through It", starring Brad Pitt. **Below**: Black Mountain, with Mount Cowen behind it. **Further Below**: Devil's Canyon, in Bighorn Canyon National Rec Area, MT.