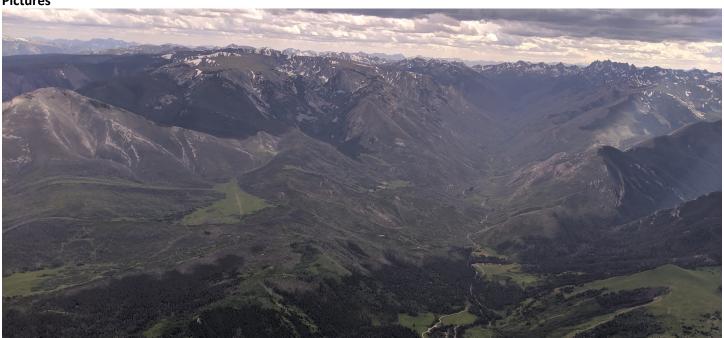

### **Pictures**

**Above**: Boulder River and valley, draining north through the Absaroka Range. Known as one of the key filming locations for the 1992 coming of age fly-fishing drama, Robert Redford's "A River Runs Through It", starring Brad Pitt. **Below**: Black Mountain, with Mount Cowen behind it. **Further Below**: Devil's Canyon, in Bighorn Canyon National Rec Area, MT.