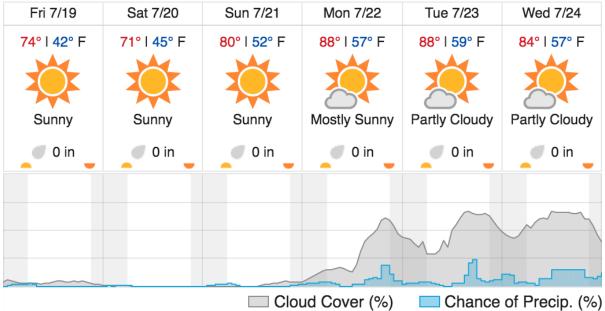

#### **Weather Forecast**

# Bozeman, MT

# Flight Collection Plan for 19 July 2019

Flyority 1 (Flight Priority 1):

Collection Area: Yellowstone Northern Range (YELL) Flight Plan Name: D12\_YELL\_C1\_P1\_v4\_650AGL\_Max.pln

On-Station Time: 1600 UTC / 1000 L