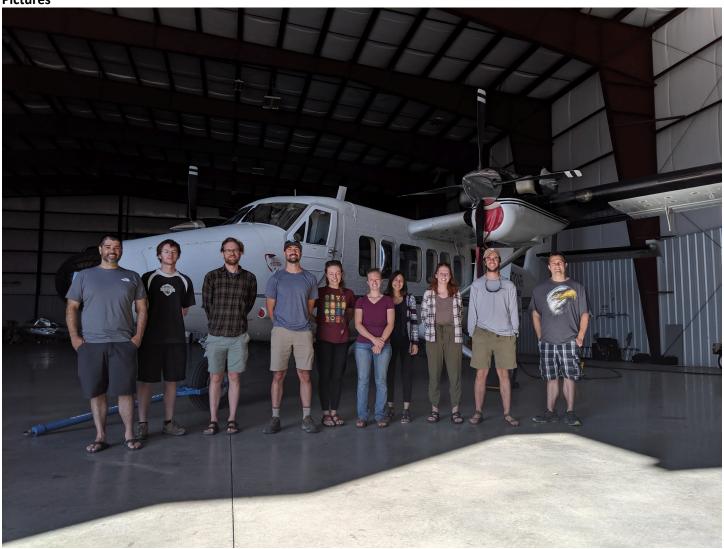

## **Pictures**

Above: Tour of the AOP with the D12 staff.

#### **Comments**

- RAID 2019\_P1C1\_04 shipped to the Denver Data Center
- Conducted an AOP tour of the aircraft and payload with D12 staff.
- Ivana Vu arrived in Bozeman today. Mitch Haynes departs tomorrow morning.