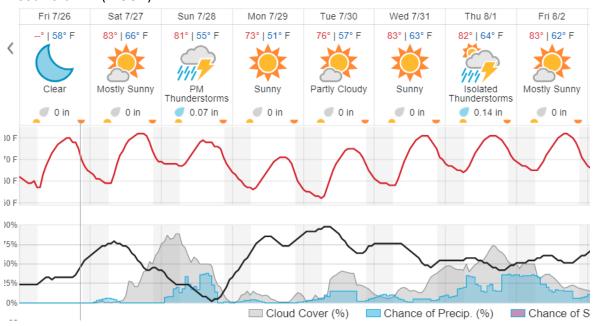

---|----|----|----|----|----|----|----|----|----|----|
| 21 | 22 | 23 | 24 | 25 | 26 |   |   |   |    |    |    |    |    |    |    |    |    |    |    |

Flown: 100% (26/26) Green: 100% (26/26) Yellow: 4% (1/26) Red: 0% (0/26)

### WOOD\_DCFS

| 1  | 2  | 3  | 4  | 5  | 6  | 7  | 8  | 9  | 10 | 11 | 12 | 13 | 14 | 15 | 16 | 17 | 18 | 19 | 20 |
|----|----|----|----|----|----|----|----|----|----|----|----|----|----|----|----|----|----|----|----|
| 21 | 22 | 23 | 24 | 25 | 26 | 27 | 28 | 29 | 30 | 31 | 32 | 33 | 34 | 35 | 36 | 37 | 38 | 39 | 40 |
| 41 | 42 | 43 | 44 | 45 | 46 | 47 | 48 | 49 | 50 | 51 | 52 | 53 | 54 |    |    |    |    |    |    |

Flown: 69% (37/54) Green: 44% (24/54) Yellow: 26% (14/54) Red: 0% (0/54)

#### **Weather Forecast**

#### Bismark ND



#### Woodworth ND (WOOD)



# Flight Collection Plan for 27 July 2019

Flyority 1:

Collection Area: Woodworth (WOOD) – Dakota Coteau Field School (DCFS)

Flight Plan Name: D09\_WOOD\_DCFS\_C1\_P1\_v4\_Q780

On-station Time: 1520 / 1020L Flyority 2: *Completed pending QA* 

Collection Area: Northern Great Plains (NOGP) Flight Plan Name: D09\_NOGP\_R2\_P1\_v2\_Q780

On-station Time: 1530 / 1030L

Crew: Cameron Chapman (Lidar), Nick Marusich (NIS/GPS)