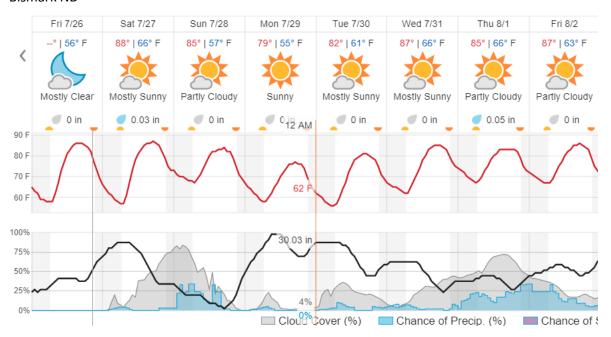

----|----|----|---|---|---|----|----|----|----|----|----|----|----|----|----|----|
| 21 | 22 | 23 | 24 | 25 | 26 |   |   |   |    |    |    |    |    |    |    |    |    |    |    |

Flown: 100% (26/26) Green: 100% (26/26) Yellow: 4% (1/26) Red: 0% (0/26)

### WOOD\_DCFS

| 1  | 2  | 3  | 4  | 5  | 6  | 7  | 8  | 9  | 10 | 11 | 12 | 13 | 14 | 15 | 16 | 17 | 18 | 19 | 20 |
|----|----|----|----|----|----|----|----|----|----|----|----|----|----|----|----|----|----|----|----|
| 21 | 22 | 23 | 24 | 25 | 26 | 27 | 28 | 29 | 30 | 31 | 32 | 33 | 34 | 35 | 36 | 37 | 38 | 39 | 40 |
| 41 | 42 | 43 | 44 | 45 | 46 | 47 | 48 | 49 | 50 | 51 | 52 | 53 | 54 |    |    |    |    |    |    |

Flown: 69% (37/54) Green: 44% (24/54) Yellow: 26% (14/54) Red: 0% (0/54)

#### **Weather Forecast**

#### Bismark ND



#### Woodworth ND (WOOD)



# Flight Collection Plan for 27 July 2019

Flyority 1:

Collection Area: Woodworth (WOOD) – Dakota Coteau Field School (DCFS)

Flight Plan Name: D09\_WOOD\_DCFS\_C1\_P1\_v4\_Q780

On-station Time: 1520 / 1020L Flyority 2: *Completed pending QA* 

Collection Area: Northern Great Plains (NOGP) Flight Plan Name: D09\_NOGP\_R2\_P1\_v2\_Q780

On-station Time: 1530 / 1030L

Crew: Cameron Chapman (Lidar), Nick Marusich (NIS/GPS)