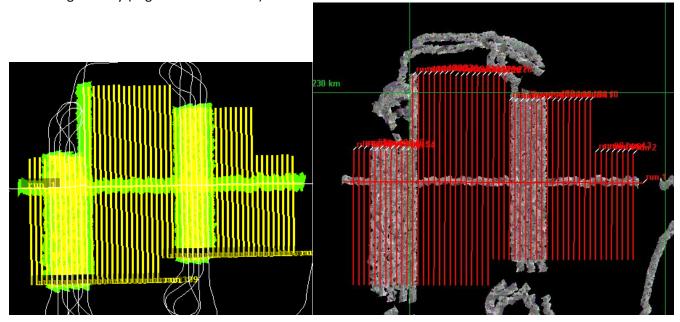

### **Flight Screenshots**

First flight today (Flight ID 2019072613)

30 km

# Second flight today (Flight ID 2019072619)

Total Lidar coverage for 26 July