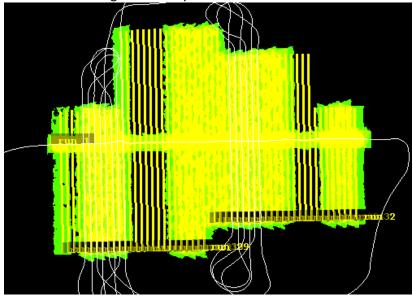

### **Summary**

With perfect weather conditions forecast and NOGC completed, the Payload 3 crew flew the first flight today in complete green conditions. Following a quick turnaround, the crew flew a second flight and were greeted by increasing cloudy skies that turned from green to yellow conditions.

QAQC backlog from D16 continues and should be complete tomorrow. The RAID will be shipped. Today's flights extraction will be delayed until QAQC backlog is remedied and the RAID disk is ready to ship.

#### **Concerns**

QAQC results and coverage review for NOGC collections are awaiting for refly decisions.

#### **Comments**

None

### **Flight Screenshots**

First flight today (Flight ID 2019072613)

30 km

# Second flight today (Flight ID 2019072619)



Total Lidar coverage for 26 July



# **Pictures**

The beautiful skies over WOOD



### **Daily Coverage**

| D09 WOOD_DCFS | Line | SpecG  | SpecY | SpecR  | NIS      | Lidar    | Camera   | Cumulative |
|---------------|------|--------|-------|--------|----------|----------|----------|------------|
|               | 1    | opec c | opec. | - opeo | √        | <u> </u> | √        | NLC        |
|               | 3    |        |       |        | √ ·      | √        | <b>√</b> | NLC        |
|               | 4    |        |       |        | √ ·      | √        | √        | NLC        |
|               | 5    |        |       |        | <b>√</b> | ✓        | <b>√</b> | NLC        |
|               | 6    |        |       |        | <b>√</b> | <b>√</b> | <b>√</b> | NLC        |
|               | 7    |        |       |