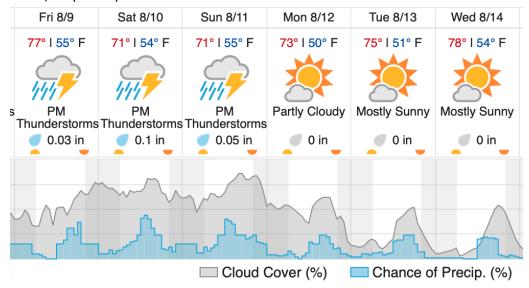

|----|----|----|----|----|----|----|----|----|----|----|----|----|
| 21 | 22 | 23 | 24 | 25 | 26 | 27 | 28 | 29 |    |    |    |    |    |    |    |    |    |    |    |

Flown: 0% (0/29) Green: 0% (0/29) Yellow: 0% (0/29) Red: 0% (0/29)

## **NIWO**

| 1  | 2  | 3  | 4  | 5  | 6  | 7  | 8  | 9  | 10 | 11 | 12 | 13 | 14 | 15 | 16 | 17 | 18 | 19 | 20 |
|----|----|----|----|----|----|----|----|----|----|----|----|----|----|----|----|----|----|----|----|
| 21 | 22 | 23 | 24 | 25 | 26 | 27 | 28 | 29 | 30 | 31 | 32 | 33 | 34 | 35 | 36 | 37 | 38 | 39 | 40 |
| 41 | 42 | 43 | 44 | 45 | 46 | 47 | 48 | 49 | 50 | 51 | 52 |    |    |    |    |    |    |    |    |

Flown: 0% (0/52) Green: 0% (0/52) Yellow: 0% (0/52) Red: 0% (0/52)

## **Weather Forecast**

## Nederland, CO (NIWO)



## Moab, UT (MOAB)



# Flight Collection Plan for 09 August 2019

Scheduled no-fly day

# Flight Collection Plan for 10 August 2019

Flyority 1

Collection Area: Niwot Ridge Mountain Research Station (NIWO)

Flight Plan Name: D13\_NIWO\_C1\_P1\_v5\_Q780 On-Station Time: 1540 – 2230 UTC / 0940 – 1630 L

Flyority 2

Collection Area: Moab (MOAB)

Flight Plan Name: D13\_MOAB\_R1\_P1\_v3\_Q780 On-Station Time: 1550 – 2240 UTC / 0950 – 1640 L **Crew**: Ivana Vu (Lidar), John Adler (NIS/GPS)