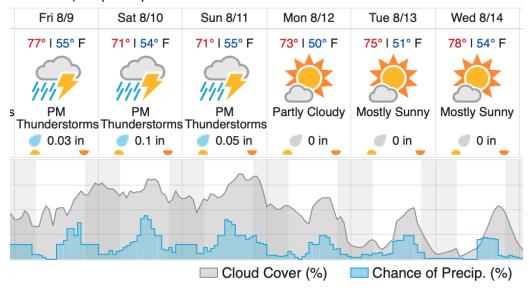

--|----|----|----|----|----|----|----|----|----|----|----|----|----|----|----|----|----|
| 21 | 22 | 23 | 24 | 25 | 26 | 27 | 28 | 29 |    |    |    |    |    |    |    |    |    |    |    |

Flown: 0% (0/29) Green: 0% (0/29) Yellow: 0% (0/29) Red: 0% (0/29)

## **NIWO**

| 1  | 2  | 3  | 4  | 5  | 6  | 7  | 8  | 9  | 10 | 11 | 12 | 13 | 14 | 15 | 16 | 17 | 18 | 19 | 20 |
|----|----|----|----|----|----|----|----|----|----|----|----|----|----|----|----|----|----|----|----|
| 21 | 22 | 23 | 24 | 25 | 26 | 27 | 28 | 29 | 30 | 31 | 32 | 33 | 34 | 35 | 36 | 37 | 38 | 39 | 40 |
| 41 | 42 | 43 | 44 | 45 | 46 | 47 | 48 | 49 | 50 | 51 | 52 |    |    |    |    |    |    |    |    |

Flown: 0% (0/52) Green: 0% (0/52) Yellow: 0% (0/52) Red: 0% (0/52)

## **Weather Forecast**

## Nederland, CO (NIWO)



## Moab, UT (MOAB)



# Flight Collection Plan for 09 August 2019

Scheduled no-fly day

# Flight Collection Plan for 10 August 2019

Flyority 1

Collection Area: Niwot Ridge Mountain Research Station (NIWO)

Flight Plan Name: D13\_NIWO\_C1\_P1\_v5\_Q780 On-Station Time: 1540 – 2230 UTC / 0940 – 1630 L

Flyority 2

Collection Area: Moab (MOAB)

Flight Plan Name: D13\_MOAB\_R1\_P1\_v3\_Q780 On-Station Time: 1550 – 2240 UTC / 0950 – 1640 L **Crew**: Ivana Vu (Lidar), John Adler (NIS/GPS)