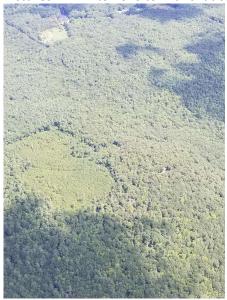

Voe

Flight Crew: Matt DeVoe, Mitch Haynes Flight Hours: 02:04 + 00:13

Ground/GPS: None Hours until maintenance: 53.27

Pilots: Justin Eddington, Jeff Quintanilla

**Additional Personnel:** 

GPS Instruments: 05 - FBO\_KASH, AOP\_HARV

#### **Summary**

Clear skies around Harvard Forest quickly turned to yellow and eventually red conditions due to cumulous clouds at our collection altitude. We RTB'd after 7 lines and a cross-strip.

Due to runway maintenance at KASH, we've relocated to the Signature FBO in Manchester, NH (KMHT). Expect to move back to KASH near the end of the week.

## Concerns

Possible TFR around KMHT for Aug 15<sup>th</sup> presidential visit. Unsure of impact to flights

#### **Comments**

None

Flight Screenshots: LIDAR



# Pictures: HARV tower site with shadowing



# **Daily Coverage**

| D01 HARV_P1 | Line | SpecG | SpecY | SpecR | NIS      | Lidar | Camera | Cumulative |
|-------------|------|-------|-------|-------|----------|-------|--------|------------|
|             | 1    |       |       |       | <b>✓</b> | ✓     | ✓      | NLC        |
|             | 6    |       |       |       | ✓        | ✓     | ✓      | NLC        |
|             | 7    |       |       |       | ✓        | ✓     | ✓      | NLC        |
|             | 8    |       |       |       | ✓        | ✓     | ✓      | NLC        |
|             | 9    |       |       |       | ✓        | ✓     | ✓      | NLC        |
|             | 10   |       |       |       | ✓        | ✓     | ✓      | NLC        |
|             | 11   |       |       |       | ✓        | ✓     | ✓