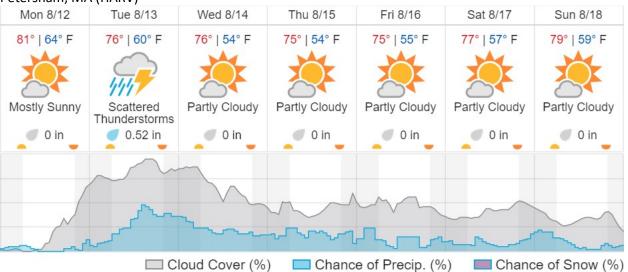

ellow: 0% (0/36) Red: 0% (0/36)

## HARV\_P1

| 1  | 2  | 3  | 4  | 5  | 6  | 7  | 8  | 9  | 10 | 11 | 12 | 13 | 14 | 15 | 16 | 17 | 18 | 19 | 20 |
|----|----|----|----|----|----|----|----|----|----|----|----|----|----|----|----|----|----|----|----|
| 21 | 22 | 23 | 24 | 25 | 26 | 27 | 28 | 29 |    |    |    |    |    |    |    |    |    |    |    |

Flown: 31% (9/29) Green: 3% (1/29) Yellow: 21% (6/29) Red: 7% (2/29)

#### HARV P3

| 30 | 31       | 32       | 33 | 34 | 35 | 36 | 37 |
|----|----------|----------|----|----|----|----|----|
|    | <u> </u> | <u> </u> |    |    | 33 |    | ٠, |

Flown: 0% (0/8) Green: 0% (0/8) Yellow: 0% (0/8) Red: 0% (0/8)

#### **N01A**

1

Flown: 0% (0/1) Green: 0% (0/1) Yellow: 0% (0/1) Red: 0% (0/1)

#### **Weather Forecast**

#### Petersham, MA (HARV)



### Bartlett, NH (BART)



## Flight Collection Plan for 12 Aug 2019

Flyority 1:

Collection Area: Harvard Forest – Priority 1 (HARV\_P1)

Flight Plan Name: D01\_HARV\_C1\_P1\_v1.pln

On-station Time: 1340 UTC / 0940 L

Flyority 1:

Collection Area: Bartlett Experimental Forest (BART)

Flight Plan Name: D01\_BART\_R1\_P1\_v1.pln

On-station Time: 1340 UTC / 0940 L

Flyority 3:

Collection Area: Harvard Forest – Priority 2 (HARV\_P3)

Flight Plan Name: D01\_HARV\_C1\_P3\_v1.pln

On-station Time: 1340 UTC / 0940 L

Crew: Mitch Haynes (Lidar), Matt DeVoe (NIS/GPS)