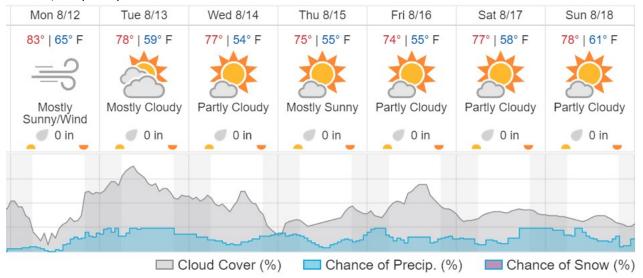

/36)

## HARV\_P1

| 1  | 2  | 3  | 4  | 5  | 6  | 7  | 8  | 9  | 10 | 11 | 12 | 13 | 14 | 15 | 16 | 17 | 18 | 19 | 20 |
|----|----|----|----|----|----|----|----|----|----|----|----|----|----|----|----|----|----|----|----|
| 21 | 22 | 23 | 24 | 25 | 26 | 27 | 28 | 29 |    |    |    |    |    |    |    |    |    |    |    |

Flown: 31% (9/29) Green: 3% (1/29) Yellow: 21% (6/29) Red: 7% (2/29)

#### HARV P3

| 30 | 31       | 32       | 33 | 34 | 35 | 36 | 37 |
|----|----------|----------|----|----|----|----|----|
|    | <u> </u> | <u> </u> |    |    | 33 |    | ٠, |

Flown: 0% (0/8) Green: 0% (0/8) Yellow: 0% (0/8) Red: 0% (0/8)

#### **N01A**

1

Flown: 0% (0/1) Green: 0% (0/1) Yellow: 0% (0/1) Red: 0% (0/1)

#### **Weather Forecast**

#### Petersham, MA (HARV)



### Bartlett, NH (BART)



## Flight Collection Plan for 12 Aug 2019

Flyority 1:

Collection Area: Harvard Forest – Priority 1 (HARV\_P1)

Flight Plan Name: D01\_HARV\_C1\_P1\_v1.pln

On-station Time: 1340 UTC / 0940 L

Flyority 1:

Collection Area: Bartlett Experimental Forest (BART)

Flight Plan Name: D01\_BART\_R1\_P1\_v1.pln

On-station Time: 1340 UTC / 0940 L

Flyority 3:

Collection Area: Harvard Forest – Priority 2 (HARV\_P3)

Flight Plan Name: D01\_HARV\_C1\_P3\_v1.pln

On-station Time: 1340 UTC / 0940 L

Crew: Mitch Haynes (Lidar), Matt DeVoe (NIS/GPS)