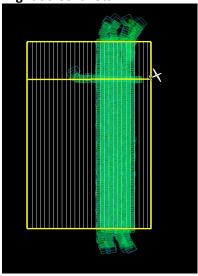

#### **Comments**

None

Flight Screenshots: LIDAR

# **Daily Coverage**

| D01 HARV_P1 | Line | SpecG | SpecY | SpecR | NIS      | Lidar | Camera | Cumulative |
|-------------|------|-------|-------|-------|----------|-------|--------|------------|
|             | 1    |       |       |       | <b>✓</b> | ✓     | ✓      | NLC        |
|             | 6    |       |       |       | ✓        | ✓     | ✓      | NLC        |
|             | 7    |       |       |       | ✓        | ✓     | ✓      | NLC        |
|             | 8    |       |       |       | ✓        | ✓     | ✓      | NLC        |
|             | 9    |       |       |       | ✓        | ✓     | ✓      | NLC        |
|             | 10   |       |       |       | ✓        | ✓     | ✓      | NLC        |
|             | 11   |       |       |       | ✓        | ✓     | ✓      | NLC        |
|             | 12   |       |       |       | ✓        | ✓     | ✓      | NLC        |
|             | 13   |       |       |       | √        | ✓     | ✓      | NLC        |
| Flown:      | 9    |       |       |       |          |       |        |            |