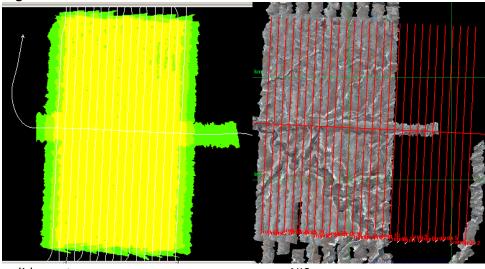

GPS Instruments: 01 - FBO\_KBDU, C-MC01, C-MC04, U-P012

**Summary:** Forecast and early morning weather was cloud-free at MOAB, but clouds formed on the Eastern portion of the sky at the Domain site. To the west of the site it was cloud-free all day. Result was Yellow coverage over MOAB.

# **Daily Coverage**

| D13 MOAB | Line | SpecG | SpecY | SpecR | NIS         | Lidar | Camera   | Cumulative |
|----------|------|-------|-------|-------|-------------|-------|----------|------------|
|          | 1    |       |       |       | <b>&gt;</b> | ✓     | <b>√</b> | NLC        |
|          | 13   |       |       |       | <b>&gt;</b> | ✓     | <b>√</b> | NLC        |
|          | 14   |       |       |       | <b>&gt;</b> | ✓     | <b>√</b> | NLC        |
|          | 15   |       |       |       | <b>\</b>    | ✓     | <b>√</b> | NLC        |
| _        | 16   |       |       |       | <b>√</b>    | ✓     | ✓        | NLC        |
|          | 17   |       |       |       | <b>\</b>    | ✓     | <b>√</b> | NLC        |
|          | 18   |       |       |       | <b>\</b>    | ✓     | <b>√</b> | NLC        |
|          | 19   |       |       |       | <b>&gt;</b> | ✓     | <b>√</b> | NLC        |
|          | 20   |       |       |       | <b>&gt;</b> | ✓     | <b>√</b> | NLC        |
|          | 21   |       |       |       | <b>&gt;</b> | ✓     | <b>√</b> | NLC        |
|          | 22   |       |       |       | <b>&gt;</b> | ✓     | <b>√</b> | NLC        |
|          | 23   |       |       |       | <b>&gt;</b> | ✓     | <b>√</b> | NLC        |
|          | 24   |       |       |       | <b>&gt;</b> | ✓     | <b>√</b> | NLC        |
|          | 25   |       |       |       | <b>&gt;</b> | ✓     | <b>√</b> | NLC        |
|          | 26   |       |       |       | ✓           | ✓     | ✓        | NLC        |
|          | 27   |       |       |       | ✓           | ✓     | ✓        | LC         |
|          | 28   |       |       |       | ✓           | ✓     | ✓        | NLC        |
|          | 29   |       |       |       | ✓           | ✓     | ✓        | NLC        |
| Flown:   | 18   |       |       |       |             |       |          |            |