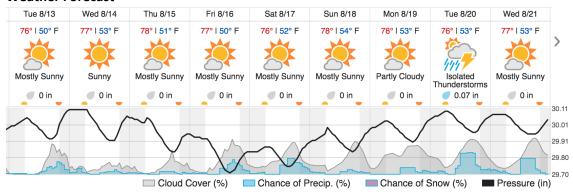

9 | 20 |
|----|----|----|----|----|----|----|----|----|----|----|----|----|----|----|----|----|----|----|----|
| 21 | 22 | 23 | 24 | 25 | 26 | 27 | 28 | 29 |    |    |    |    |    |    |    |    |    |    |    |

Flown: 55% (16/29) Green: 0% (0/29) Yellow: 55% (16/29) Red: 0% (0/29)

### NIWO

| 1  | 2  | 3  | 4  | 5  | 6  | 7  | 8  | 9  | 10 | 11 | 12 | 13 | 14 | 15 | 16 | 17 | 18 | 19 | 20 |
|----|----|----|----|----|----|----|----|----|----|----|----|----|----|----|----|----|----|----|----|
| 21 | 22 | 23 | 24 | 25 | 26 | 27 | 28 | 29 | 30 | 31 | 32 | 33 | 34 | 35 | 36 | 37 | 38 | 39 | 40 |
| 41 | 42 | 43 | 44 | 45 | 46 | 47 | 48 | 49 | 50 | 51 | 52 |    |    |    |    |    |    |    |    |

Flown: 0% (0/52) Green: 0% (0/52) Yellow: 0% (0/52) Red: 0% (0/52)

#### **Weather Forecast**



#### Nederland, CO (NIWO)



Moab, UT (MOAB)

# Flight Collection Plan for 13 August 2019 Flyority 1

Collection Area: Niwot Ridge Mountain Research Station (NIWO)

Flight Plan Name: D13\_NIWO\_C1\_P1\_v5\_Q780 On-Station Time: 1550 – 2230 UTC / 0940 – 1630 L

### Flyority 2

Collection Area: Moab (MOAB)

Flight Plan Name: D13\_MOAB\_R1\_P1\_v3\_Q780 On-Station Time: 1610 – 2240 UTC / 1010 – 1640 L Crew: John Adler (lidar), Nick Marusich (NIS)