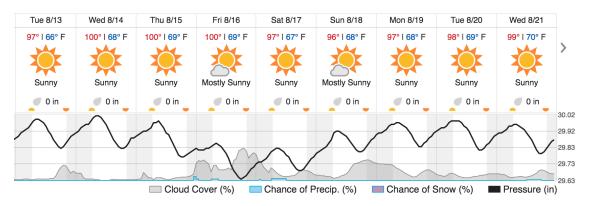

|----|----|----|----|----|----|----|----|----|----|----|----|----|----|----|----|
| 21 | 22 | 23 | 24 | 25 | 26 | 27 | 28 | 29 |    |    |    |    |    |    |    |    |    |    |    |

Flown: 55% (16/29) Green: 0% (0/29) Yellow: 55% (16/29) Red: 0% (0/29)

### NIWO

| 1  | 2  | 3  | 4  | 5  | 6  | 7  | 8  | 9  | 10 | 11 | 12 | 13 | 14 | 15 | 16 | 17 | 18 | 19 | 20 |
|----|----|----|----|----|----|----|----|----|----|----|----|----|----|----|----|----|----|----|----|
| 21 | 22 | 23 | 24 | 25 | 26 | 27 | 28 | 29 | 30 | 31 | 32 | 33 | 34 | 35 | 36 | 37 | 38 | 39 | 40 |
| 41 | 42 | 43 | 44 | 45 | 46 | 47 | 48 | 49 | 50 | 51 | 52 |    |    |    |    |    |    |    |    |

Flown: 0% (0/52) Green: 0% (0/52) Yellow: 0% (0/52) Red: 0% (0/52)

#### **Weather Forecast**



#### Nederland, CO (NIWO)



Moab, UT (MOAB)

# Flight Collection Plan for 13 August 2019 Flyority 1

Collection Area: Niwot Ridge Mountain Research Station (NIWO)

Flight Plan Name: D13\_NIWO\_C1\_P1\_v5\_Q780 On-Station Time: 1550 – 2230 UTC / 0940 – 1630 L

### Flyority 2

Collection Area: Moab (MOAB)

Flight Plan Name: D13\_MOAB\_R1\_P1\_v3\_Q780 On-Station Time: 1610 – 2240 UTC / 1010 – 1640 L Crew: John Adler (lidar), Nick Marusich (NIS)