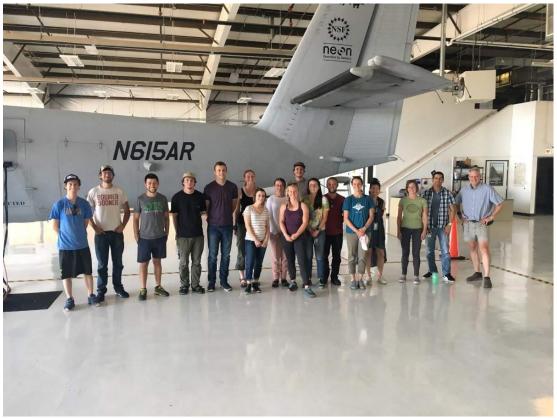

#### **Comments**

Domain 10/13 staff visited the Boulder hangar today for a tour!

**Flight Screenshots** 

Lidar NIS

# **Pictures**

Arapaho glacier and alpine lakes between North Arapaho Peak and Mount Albion

Domain 10/13 and Cyber Infrastructure staff visit the hangar for a tour