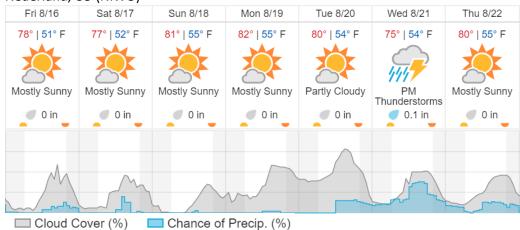

---|----|----|----|----|----|----|----|----|----|----|----|----|----|----|----|----|
| 21 | 22 | 23 | 24 | 25 | 26 | 27 | 28 | 29 |    |    |    |    |    |    |    |    |    |    |    |

Flown: 55% (16/29) Green: 0% (0/29) Yellow: 55% (16/29) Red: 0% (0/29)

### NIWO

| 1  | 2  | 3  | 4  | 5  | 6  | 7  | 8  | 9  | 10 | 11 | 12 | 13 | 14 | 15 | 16 | 17 | 18 | 19 | 20 |
|----|----|----|----|----|----|----|----|----|----|----|----|----|----|----|----|----|----|----|----|
| 21 | 22 | 23 | 24 | 25 | 26 | 27 | 28 | 29 | 30 | 31 | 32 | 33 | 34 | 35 | 36 | 37 | 38 | 39 | 40 |
| 41 | 42 | 43 | 44 | 45 | 46 | 47 | 48 | 49 | 50 | 51 | 52 |    |    |    |    |    |    |    |    |

Flown: 35% (18/52) Green: 35% (18/52) Yellow: 4% (2/52) Red: 0% (0/52)

## **Weather Forecast**

# Nederland, CO (NIWO)



### Moab, UT (MOAB)



## Flight Collection Plan for 16 August 2019

Crew: John Adler (Lidar), Elissa Barris (NIS), Nick Marusich (Ground)

# Flyority 1

Collection Area: Niwot Ridge Mountain Research Station (NIWO)

Flight Plan Name: D13\_NIWO\_C1\_P1\_v5\_Q780 On-Station Time: 1600 – 2220 UTC / 1000 – 1620 L

## Flyority 2

Collection Area: Moab (MOAB)

Flight Plan Name: D13\_MOAB\_R1\_P1\_v3\_Q780 On-Station Time: 1610 – 2240 UTC / 1010 – 1640 L

### Flyority 3

Collection Area: Sterling Agricultural Site (STER)
Flight Plan Name: D10\_STER\_R1\_P1\_v3\_Q780
On-Station Time: 1550 – 2210 UTC / 0950 – 1610 L