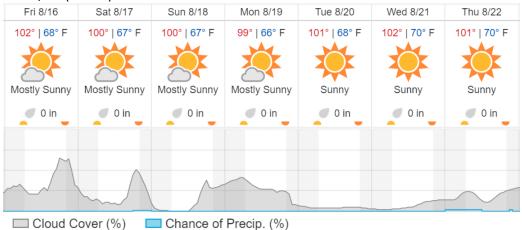

|----|----|----|----|----|----|----|----|----|----|----|----|
| 21 | 22 | 23 | 24 | 25 | 26 | 27 | 28 | 29 |    |    |    |    |    |    |    |    |    |    |    |

Flown: 55% (16/29) Green: 0% (0/29) Yellow: 55% (16/29) Red: 0% (0/29)

### NIWO

| 1  | 2  | 3  | 4  | 5  | 6  | 7  | 8  | 9  | 10 | 11 | 12 | 13 | 14 | 15 | 16 | 17 | 18 | 19 | 20 |
|----|----|----|----|----|----|----|----|----|----|----|----|----|----|----|----|----|----|----|----|
| 21 | 22 | 23 | 24 | 25 | 26 | 27 | 28 | 29 | 30 | 31 | 32 | 33 | 34 | 35 | 36 | 37 | 38 | 39 | 40 |
| 41 | 42 | 43 | 44 | 45 | 46 | 47 | 48 | 49 | 50 | 51 | 52 |    |    |    |    |    |    |    |    |

Flown: 35% (18/52) Green: 35% (18/52) Yellow: 4% (2/52) Red: 0% (0/52)

## **Weather Forecast**

# Nederland, CO (NIWO)



### Moab, UT (MOAB)



## Flight Collection Plan for 16 August 2019

Crew: John Adler (Lidar), Elissa Barris (NIS), Nick Marusich (Ground)

# Flyority 1

Collection Area: Niwot Ridge Mountain Research Station (NIWO)

Flight Plan Name: D13\_NIWO\_C1\_P1\_v5\_Q780 On-Station Time: 1600 – 2220 UTC / 1000 – 1620 L

## Flyority 2

Collection Area: Moab (MOAB)

Flight Plan Name: D13\_MOAB\_R1\_P1\_v3\_Q780 On-Station Time: 1610 – 2240 UTC / 1010 – 1640 L

### Flyority 3

Collection Area: Sterling Agricultural Site (STER)
Flight Plan Name: D10\_STER\_R1\_P1\_v3\_Q780
On-Station Time: 1550 – 2210 UTC / 0950 – 1610 L