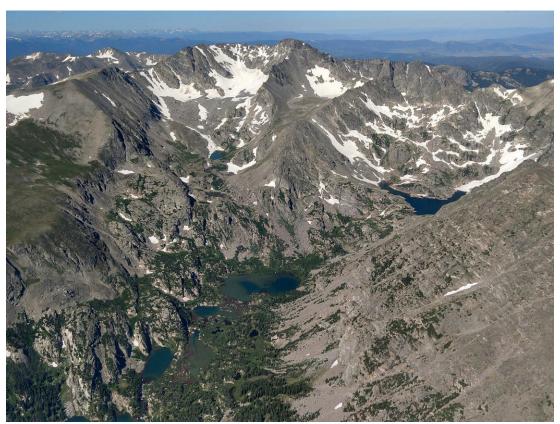

# **Pictures**

Arapaho glacier and alpine lakes between North Arapaho Peak and Mount Albion

Domain 10/13 and Cyber Infrastructure staff visit the hangar for a tour