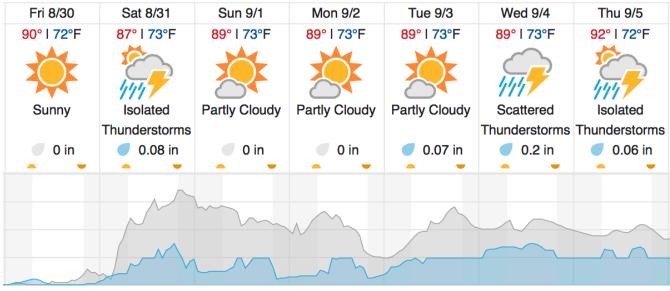

rtly Cloudy    | Partly Cloudy  | Isolated      | Scattered     | Scattered     |
|               | Thunderstorms              |                  |                | Thunderstorms | Thunderstorms | Thunderstorms |
| 🔵 0 in        | 🥑 0.15 in                  | 🖉 0 in           | 🔵 0 in         | 🥑 0.11 in     | 🥑 0.19 in     | 🥑 0.25 in     |
| • •           | • •                        | • •              | • •            | • •           | • •           | <b>— —</b>    |
|               |                            |                  |                |               | ~~~~          |               |
|               | $\operatorname{or}(0/)$ Ch | anao of Propin ( | D/ )           |               |               |               |

Cloud Cover (%) Chang

Chance of Precip. (%)

## Camilla, GA



Cloud Cover (%) Chance of Precip. (%)

# Flight Collection Plan for 30 August 2019

## Flyority 1

Collection Area: Jones Ecological Research Center (JERC) Priority 1 Flight Box Flight Plan Name: D03\_JERC\_R2\_P1\_v5\_Q780 On-Station Time: 1430 – 2040 UTC / 1030 – 1640 L

# Flyority 2

Collection Area: Jones Ecological Research Center (JERC) Priority 2 Flight Box Flight Plan Name: D03\_JERC\_R2\_P2\_v5\_Q780 On-Station Time: 1430 – 2040 UTC / 1030 – 1640 L **Crew**: Mike Wussow (Lidar), Robb Walker (NIS/Ground)