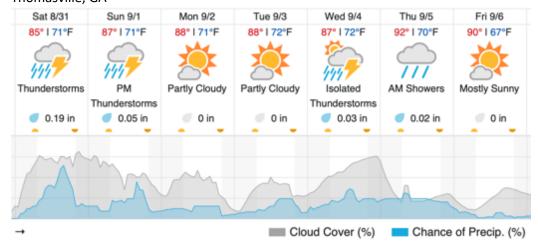

6 | 17 | 18 | 19 | 20 |
| Ī   | 21 | 22 | 23 | 24 | 25 | 26 |   |   |   |    |    |    |    |    |    |    |    |    |    |    |

Flown: 54% (14/26) Green: 0% (0/26) Yellow: 0% (0/26) Red: 54% (14/26)

JERC\_P2

|    | <u></u> |    |    |    |    |    |    |    |    |    |    |    |    |    |    |    |    |    |    |    |
|----|---------|----|----|----|----|----|----|----|----|----|----|----|----|----|----|----|----|----|----|----|
| 27 | 2       | 8  | 29 | 30 | 31 | 32 | 33 | 34 | 35 | 36 | 37 | 38 | 39 | 40 | 41 | 42 | 43 | 44 | 45 | 46 |
| 47 | 4       | .8 | 49 | 50 | 51 |    |    |    |    |    |    |    |    |    |    |    |    |    |    |    |

47 | 48 | 49 | 50 | 51 | Flown: 0% (0/25) Green: 0% (0/25) Yellow: 0% (0/25) Red: 0% (0/25)

#### **Weather Forecast**

# Thomasville, GA



# Camilla, GA



# Flight Collection Plan for 31 August 2019

### Flyority 1

Collection Area: Jones Ecological Research Center (JERC) Priority 1 Flight Box

Flight Plan Name: D03\_JERC\_R2\_P1\_v5\_Q780 On-Station Time: 1430 – 2040 UTC / 1030 – 1640 L

## Flyority 2

Collection Area: Jones Ecological Research Center (JERC) Priority 2 Flight Box

Flight Plan Name: D03\_JERC\_R2\_P2\_v5\_Q780
On-Station Time: 1430 – 2040 UTC / 1030 – 1640 L
Crew: Robb Walker (Lidar), Mike Wussow (NIS/Ground)