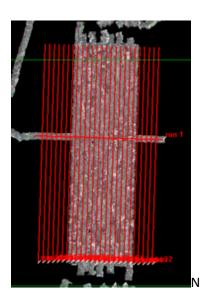

### **Comments**

The second survey flight was flown using KML's in Foreflight and this method worked well.

**Flight Screenshots** 

# **Daily Coverage**

| D03 JERC_P1 | Line | SpecG | SpecY | SpecR | NIS         | Lidar    | Camera   | Cumulative |
|-------------|------|-------|-------|-------|-------------|----------|----------|------------|
|             | 1    |       |       |       | <b>✓</b>    | ✓        | <b>√</b> | NLC        |
|             | 7    |       |       |       | <b>&gt;</b> | <b>√</b> | <b>√</b> | NLC        |
|             | 8    |       |       |       | <b>&gt;</b> | <b>√</b> | <b>√</b> | NLC        |
|             | 9    |       |       |       | <b>✓</b>    | ✓        | <b>√</b> | NLC        |
|             | 10   |       |       |       | <b>√</b>    | ✓        | ✓        | NLC        |
|             | 11   |       |       |       | <b>√</b>    | ✓        | ✓        | NLC        |
|             | 12   |       |       |       | <b>√</b>    | ✓        | ✓        | NLC        |
|             | 13   |       |       |       | ✓           | ✓        | ✓        | NLC        |
|             | 14   |       |       |       | <b>√</b>    | ✓        | ✓        | NLC        |
|             | 15   |       |       |       | <b>√</b>    | ✓        | ✓        | NLC        |
|             | 16   |       |       |       | ✓           | ✓        | ✓        | NLC        |
|             | 17   |       |       |       | <b>√</b>    | ✓        | ✓        | NLC        |
|             | 18   |       |       |       | ✓           | ✓        | ✓        | NLC        |
|             | 19   |       |       |       | ✓           | ✓        | ✓        | NLC        |
| Flown:      | 14   |       |       |       |             |          |          |            |