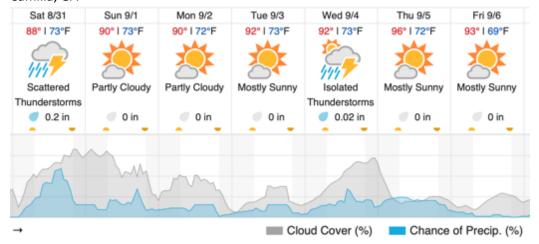

| 20 |
| Ī   | 21 | 22 | 23 | 24 | 25 | 26 |   |   |   |    |    |    |    |    |    |    |    |    |    |    |

Flown: 54% (14/26) Green: 0% (0/26) Yellow: 0% (0/26) Red: 54% (14/26)

JERC\_P2

|    | <u></u> |    |    |    |    |    |    |    |    |    |    |    |    |    |    |    |    |    |    |    |
|----|---------|----|----|----|----|----|----|----|----|----|----|----|----|----|----|----|----|----|----|----|
| 27 | 2       | 8  | 29 | 30 | 31 | 32 | 33 | 34 | 35 | 36 | 37 | 38 | 39 | 40 | 41 | 42 | 43 | 44 | 45 | 46 |
| 47 | 4       | .8 | 49 | 50 | 51 |    |    |    |    |    |    |    |    |    |    |    |    |    |    |    |

47 | 48 | 49 | 50 | 51 | Flown: 0% (0/25) Green: 0% (0/25) Yellow: 0% (0/25) Red: 0% (0/25)

#### **Weather Forecast**

# Thomasville, GA



# Camilla, GA



# Flight Collection Plan for 31 August 2019

### Flyority 1

Collection Area: Jones Ecological Research Center (JERC) Priority 1 Flight Box

Flight Plan Name: D03\_JERC\_R2\_P1\_v5\_Q780 On-Station Time: 1430 – 2040 UTC / 1030 – 1640 L

## Flyority 2

Collection Area: Jones Ecological Research Center (JERC) Priority 2 Flight Box

Flight Plan Name: D03\_JERC\_R2\_P2\_v5\_Q780
On-Station Time: 1430 – 2040 UTC / 1030 – 1640 L
Crew: Robb Walker (Lidar), Mike Wussow (NIS/Ground)