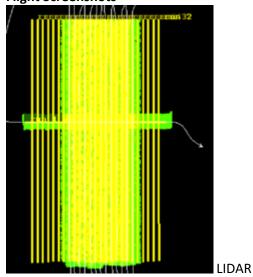

### **Comments**

The second survey flight was flown using KML's in Foreflight and this method worked well.

**Flight Screenshots** 

# **Daily Coverage**

| D03 JERC_P1 | Line | SpecG | SpecY | SpecR | NIS         | Lidar    | Camera   | Cumulative |
|-------------|------|-------|-------|-------|-------------|----------|----------|------------|
|             | 1    |       |       |       | <b>✓</b>    | ✓        | <b>√</b> | NLC        |
|             | 7    |       |       |       | <b>&gt;</b> | <b>√</b> | <b>√</b> | NLC        |
|             | 8    |       |       |       | <b>&gt;</b> | <b>√</b> | <b>√</b> | NLC        |
|             | 9    |       |       |       | <b>✓</b>    | ✓        | <b>√</b> | NLC        |
|             | 10   |       |       |       | <b>√</b>    | ✓        | ✓        | NLC        |
|             | 11   |       |       |       | <b>√</b>    | ✓        | ✓        | NLC        |
|             | 12   |       |       |       | <b>√</b>    | ✓        | ✓        | NLC        |
|             | 13   |       |       |       | ✓           | ✓        | ✓        | NLC        |
|             | 14   |       |       |       | <b>√</b>    | ✓        | ✓        | NLC        |
|             | 15   |       |       |       | <b>√</b>    | ✓        | ✓        | NLC        |
|             | 16   |       |       |       | ✓           | ✓        | ✓        | NLC        |
|             | 17   |       |       |       | <b>√</b>    | ✓        | ✓        | NLC        |
|             | 18   |       |       |       | ✓           | ✓        | ✓        | NLC        |
|             | 19   |       |       |       | ✓           | ✓        | ✓        | NLC        |
| Flown:      | 14   |       |       |       |             |          |          |            |