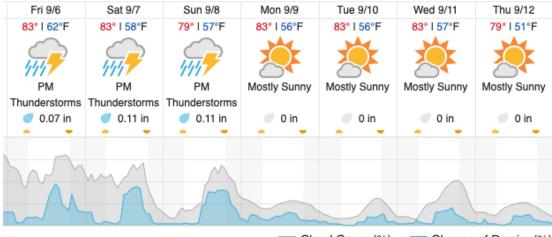

## Boulder, CO

Cloud Cover (%)

Chance of Precip. (%)

# Flight Collection Plan for 6-8 September 2019 \*No flights planned 9/6-9/8 unless green conditions are present

**9/6 Crew**: Abe Morrison (Lidar), Mike Wussow (NIS) **9/7 Crew**: Mike Wussow (Lidar), Nick Marusich (NIS) **9/8 Crew:** Nick Marusich (Lidar), (NIS) Mike Wussow