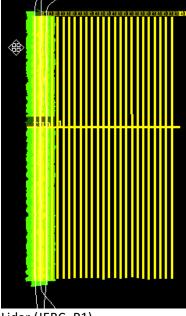

### **Flight Screenshots**

Lidar (JERC P1)

NIS (JERC P1)

NIS (JERC\_P2)

Skies over JERC

## **Daily Coverage**

| D03 JERC_P1 | Line | SpecG | SpecY | SpecR | NIS | Lidar | Camera | Cumulative |
|-------------|------|-------|-------|-------|-----|-------|--------|------------|
|             | 24   |       |       |       | ~   | ~     | 1      | NLC        |
|             | 25   |       |       |       | ~   | ✓     | 1      | NLC        |
|             | 26   |       |       |       | 1   | ✓     | 1      | NLC        |
| Flown:      | 3    |       |       |       |     |       |        |            |
| D03 JERC_P2 | Line | SpecG | SpecY | SpecR | NIS | Lidar | Camera | Cumulative |
|             | 27   |       |       |       | ~   | 1     | 1      | NLC        |
|             | 28   |       |       |       | ~   | ~     | 1      | NLC        |
|             | 29   |       |       |       | ✓   | >     | 1      | NLC        |
|             | 30   |       |       |       | ✓   | >     | 1      | NLC        |
|             | 31   |       |       |       | ✓   | >     | 1      | NLC        |
|             | 32   |       |       |       | ~   | ~     | 1      | NLC        |
|             | 33   |       |       |       | 1   | 1     | 1      | NLC        |
|             | 34   |       |       |       | 1   | 1     | 1      | NLC        |
|             | 35   |       |       |       | 1   | 1     | 1      | NLC        |
|             | 36   |       |       |       | 1   | 1     | 1      | NLC        |
|             | 37   |       |       |       | 1   | 1     | 1      | NLC        |
|             | 38   |       |       |       | 1   | 1     | 1      | NLC        |
|             | 39   |       |       |       | 1   | 1     | 1      | NLC        |
|             | 40   |       |       |       | ~   | 1     | 1      | NLC        |
|             | 41   |       |       |       | 1   | 1     | 1      | NLC        |
|             | 42   |       |       |       | 1   | 1     | 1      | NLC        |
|             | 43   |       |       |       | 1   | ✓     | 1      | NLC        |
|             | 44   |       |       |       | 1   | 1     | 1      | NLC        |
|             | 45   |       |       |       | 1   | 1     | 1      | NLC        |
|             | 46   |       |       |       | 1   | 1     | 1      | NLC        |
|             | 47   |       |       |       | 1   | ✓     | 1      | NLC        |
|             | 48   |       |       |       | 1   | ✓     | 1      | NLC        |
|             | 49   |       |       |       | 1   | 1     | 1      | NLC        |
|             | 50   |       |       |       | 1   | 1     | 1      | NLC        |
|             | 51   |       |       |       | 1   | 1     | 1      | NLC        |
| Flown:      | 25   |       |       |       |     |       |        |            |