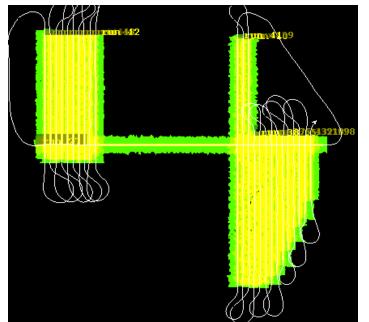

### **Flight Screenshots**

Lidar (JERC P1)

NIS (JERC P1)

NIS (JERC\_P2)

Skies over JERC

## **Cumulative Domain Coverage**

JERC\_P1

9 10 Flown: 100% (26/26) Green: 104% (27/26) Yellow: 23% (6/26) Red: 54% (14/26) JERC\_P2

| - |                     |         |         |    |    |    |    |    |    |    |    |    |    |    |    |    |    |    |    |    |
|---|---------------------|---------|---------|----|----|----|----|----|----|----|----|----|----|----|----|----|----|----|----|----|
|   | 27                  | 28      | 29      | 30 | 31 | 32 | 33 | 34 | 35 | 36 | 37 | 38 | 39 | 40 | 41 | 42 | 43 | 44 | 45 | 46 |
|   | 47                  | 48      | 49      | 50 | 51 |    |    |    |    |    |    |    |    |    |    |    |    |    |    |    |
| F | lown:               | 100%    | (25/25) |    |    | -  |    |    |    |    |    |    |    |    |    |    |    |    |    |    |
| Ģ | Green: 100% (25/25) |         |         |    |    |    |    |    |    |    |    |    |    |    |    |    |    |    |    |    |
| Y | 'ellow              | : 0% (0 | 0/25)   |    |    |    |    |    |    |    |    |    |    |    |    |    |    |    |    |    |
| R | led: (              | 0% (0/2 | 25)     |    |    |    |    |    |    |    |    |    |    |    |    |    |    |    |    |    |