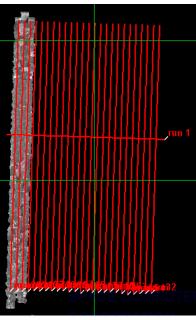

### **Flight Screenshots**

Lidar (JERC P1)

NIS (JERC P1)

NIS (JERC\_P2)

Skies over JERC

## **Daily Coverage**

| D03 JERC_P1 | Line | SpecG | SpecY | SpecR | NIS | Lidar | Camera | Cumulative |
|-------------|------|-------|-------|-------|-----|-------|--------|------------|
|             | 24   |       |       |       | ~   | ~     | 1      | NLC        |
|             | 25   |       |       |       | ~   | ✓     | 1      | NLC        |
|             | 26   |       |       |       | 1   | ✓     | 1      | NLC        |
| Flown:      | 3    |       |       |       |     |       |        |            |
| D03 JERC_P2 | Line | SpecG | SpecY | SpecR | NIS | Lidar | Camera | Cumulative |
|             | 27   |       |       |       | ~   | 1     | 1      | NLC        |
|             | 28   |       |       |       | ~   | ~     | 1      | NLC        |
|             | 29   |       |       |       | ✓   | >     | 1      | NLC        |
|             | 30   |       |       |       | ✓   | >     | 1      | NLC        |
|             | 31   |       |       |       | ✓   | >     | 1      | NLC        |
|             | 32   |       |       |       | ~   | ~     | 1      | NLC        |
|             | 33   |       |       |       | 1   | 1     | 1      | NLC        |
|             | 34   |       |       |       | 1   | 1     | 1      | NLC        |
|             | 35   |       |       |       | 1   | 1     | 1      | NLC        |
|             | 36   |       |       |       | 1   | 1     | 1      | NLC        |
|             | 37   |       |       |       | 1   | 1     | 1      | NLC        |
|             | 38   |       |       |       | 1   | 1     | 1      | NLC        |
|             | 39   |       |       |       | 1   | 1     | 1      | NLC        |
|             | 40   |       |       |       | ~   | 1     | 1      | NLC        |
|             | 41   |       |       |       | 1   | 1     | 1      | NLC        |
|             | 42   |       |       |       | 1   | 1     | 1      | NLC        |
|             | 43   |       |       |       | 1   | ✓     | 1      | NLC        |
|             | 44   |       |       |       | 1   | 1     | 1      | NLC        |
|             | 45   |       |       |       | 1   | 1     | 1      | NLC        |
|             | 46   |       |       |       | 1   | 1     | 1      | NLC        |
|             | 47   |       |       |       | 1   | ✓     | 1      | NLC        |
|             | 48   |       |       |       | 1   | ✓     | 1      | NLC        |
|             | 49   |       |       |       | 1   | 1     | 1      | NLC        |
|             | 50   |       |       |       | 1   | 1     | 1      | NLC        |
|             | 51   |       |       |       | 1   | 1     | 1      | NLC        |
| Flown:      | 25   |       |       |       |     |       |        |            |