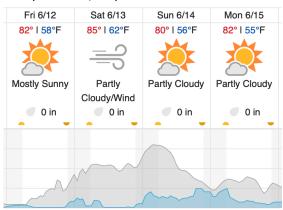

#### Boulder, CO

| Tue 6/9      | Wed 6/10     | Thu 6/11     | Fri 6/12     |
|--------------|--------------|--------------|--------------|
| 66° I 50°F   | 75° I 54°F   | 79° I 56°F   | 86° I 61°F   |
| AM Clouds/PM | Mostly Sunny | Mostly Sunny | Mostly Sunny |
| Sun          |              |              |              |
| 0 in         | 0 in         | 0 in         | 0 in         |
|              |              |              |              |