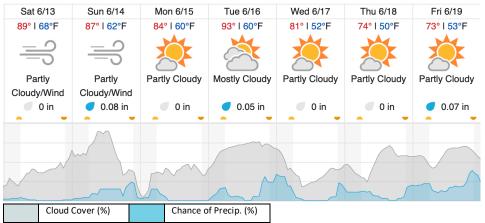

|   |    |    |    |    |    |    |    |    |    |    |    |
| Flown: 0% (0/26)<br>Green: 0% (0/26)<br>Yellow: 0% (0/26)<br>Red: 0% (0/26) |    |    |    |    |    |   |   |   |    |    |    |    |    |    |    |    |    |    |    |

### D09|WOOD\_DCFS (Woodworth and Dakota Coteau Field School )

| 1  | 2  | 3  | 4  | 5  | 6  | 7  | 8  | 9  | 10 | 11 | 12 | 13 | 14 | 15 | 16 | 17 | 18 | 19 | 20 |
|----|----|----|----|----|----|----|----|----|----|----|----|----|----|----|----|----|----|----|----|
| 21 | 22 | 23 | 24 | 25 | 26 | 27 | 28 | 29 | 30 | 31 | 32 | 33 | 34 | 35 | 36 | 37 | 38 | 39 | 40 |
| 41 | 42 | 43 | 44 | 45 | 46 | 47 | 48 | 49 | 50 | 51 | 52 | 53 | 54 |    |    |    |    |    |    |

Flown: 0% (0/54) Green: 0% (0/54) Yellow: 0% (0/54) Red: 0% (0/54)

### Weather Forecast



# Flight Collection Plan for 13-15 June 2020 Flyority 1

Collection Area: Northern Great Plains (NOGP) Flight Plan Name: D09\_NOGP\_R2\_P1\_v1.pln On-station Time: 1010 – 1720 Local / 1510 – 2220 UTC Flyority 2 Collection Area: Woodworth (WOOD) – Dakota Coteau Field School (DCFS) Flight Plan Name: D09\_WOOD\_DCFS\_C1\_P1\_v3.pln On-station Time: 1000 – 1710 Local / 1500 – 2210 UTC Flyority 3 Collection Area: Nominal Runway – D09 Flight Plan Name: D09\_N09A\_Nominal\_Runway\_Test\_v1.pln