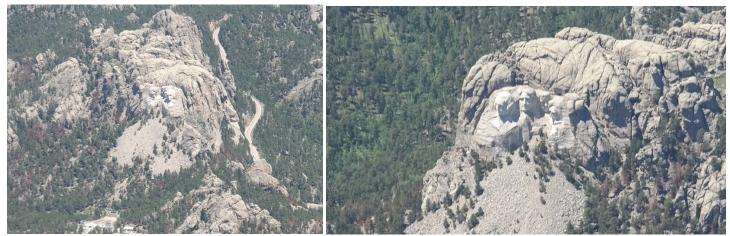

# Pictures

Fly-by of the Crazy Horse Memorial in the Black Hills of South Dakota

View of Mount Rushmore National Memorial as Twin Otter transits Black Hills.