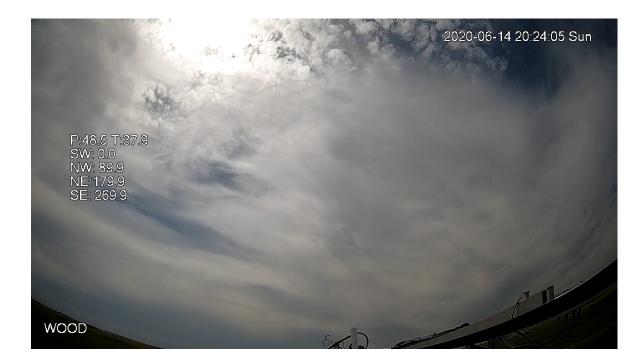

## **Pictures**

### Summary

High winds and wind shear persisted today, as well as increasing clouds and thunderstorms. No flights were conducted.

Concerns None

**Comments** None

**Daily Coverage** 

None