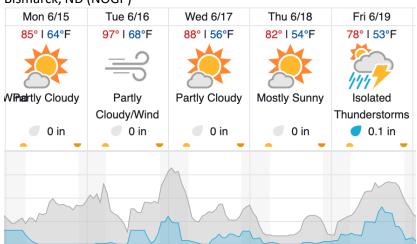

(0/26) |    |    |    |    |    |   |   |   |    |    |    |    |    |    |    |    |    |    |    |
| Red: 0% (0/26)    |    |    |    |    |    |   |   |   |    |    |    |    |    |    |    |    |    |    |    |

#### D09 WOOD\_DCFS (Woodworth and Dakota Coteau Field School )

| 1  | 2  | 3  | 4  | 5  | 6  | 7  | 8  | 9  | 10 | 11 | 12 | 13 | 14 | 15 | 16 | 17 | 18 | 19 | 20 |
|----|----|----|----|----|----|----|----|----|----|----|----|----|----|----|----|----|----|----|----|
| 21 | 22 | 23 | 24 | 25 | 26 | 27 | 28 | 29 | 30 | 31 | 32 | 33 | 34 | 35 | 36 | 37 | 38 | 39 | 40 |
| 41 | 42 | 43 | 44 | 45 | 46 | 47 | 48 | 49 | 50 | 51 | 52 | 53 | 54 |    |    |    |    |    |    |

Flown: 0% (0/54) Green: 0% (0/54) Yellow: 0% (0/54)

Red: 0% (0/54)

## Weather Forecast Bismarck, ND (NOGP)



## Woodworth, ND (WOOD\_DCFS)



Cloud Cover (%)

Chance of Precip. (%)

# Flight Collection Plan for 15-17 June 2020

## Flyority 1

Collection Area: Northern Great Plains (NOGP) Flight Plan Name: D09\_NOGP\_R2\_P1\_v1.pln On-station Time: 1010 – 1720 Local / 1510 – 2220 UTC **Flyority 2** Collection Area: Woodworth (WOOD) – Dakota Coteau Field School (DCFS) Flight Plan Name: D09\_WOOD\_DCFS\_C1\_P1\_v3.pln On-station Time: 1000 – 1710 Local / 1500 – 2210 UTC **Flyority 3** Collection Area: Nominal Runway – D09 Flight Plan Name: D09\_N09A\_Nominal\_Runway\_Test\_v1.pln