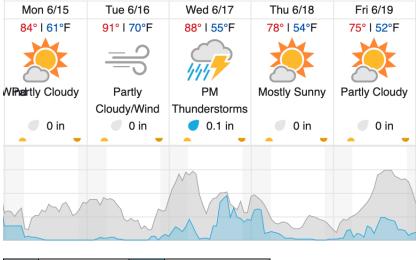

|   |   |    |    |    |    |    |    |    |    |    |    |    |
| Red: 0% (0/26)    |    |    |    |    |    |   |   |   |    |    |    |    |    |    |    |    |    |    |    |

#### D09 WOOD\_DCFS (Woodworth and Dakota Coteau Field School )

| 1  | 2  | 3  | 4  | 5  | 6  | 7  | 8  | 9  | 10 | 11 | 12 | 13 | 14 | 15 | 16 | 17 | 18 | 19 | 20 |
|----|----|----|----|----|----|----|----|----|----|----|----|----|----|----|----|----|----|----|----|
| 21 | 22 | 23 | 24 | 25 | 26 | 27 | 28 | 29 | 30 | 31 | 32 | 33 | 34 | 35 | 36 | 37 | 38 | 39 | 40 |
| 41 | 42 | 43 | 44 | 45 | 46 | 47 | 48 | 49 | 50 | 51 | 52 | 53 | 54 |    |    |    |    |    |    |

Flown: 0% (0/54) Green: 0% (0/54) Yellow: 0% (0/54)

Red: 0% (0/54)

## Weather Forecast Bismarck, ND (NOGP)



## Woodworth, ND (WOOD\_DCFS)



Cloud Cover (%)

Chance of Precip. (%)

# Flight Collection Plan for 15-17 June 2020

## Flyority 1

Collection Area: Northern Great Plains (NOGP) Flight Plan Name: D09\_NOGP\_R2\_P1\_v1.pln On-station Time: 1010 – 1720 Local / 1510 – 2220 UTC **Flyority 2** Collection Area: Woodworth (WOOD) – Dakota Coteau Field School (DCFS) Flight Plan Name: D09\_WOOD\_DCFS\_C1\_P1\_v3.pln On-station Time: 1000 – 1710 Local / 1500 – 2210 UTC **Flyority 3** Collection Area: Nominal Runway – D09 Flight Plan Name: D09\_N09A\_Nominal\_Runway\_Test\_v1.pln