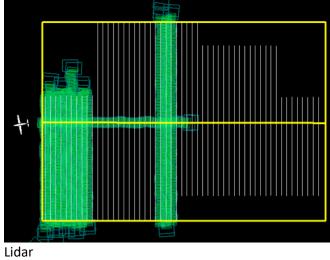

#### D09 WOOD\_DCFS

| Line #       | 30 | 31 | 32       | 46 | 47       | 48 | 49 | 50       | 51       | 52 | 53       | 54 |
|--------------|----|----|----------|----|----------|----|----|----------|----------|----|----------|----|
| Lidar        | ✓  | ✓  | <b>✓</b> | ✓  | <b>✓</b> | ✓  | ✓  | <b>✓</b> | <b>✓</b> | ✓  | <b>✓</b> | ✓  |
| Spectrometer | ✓  | ✓  | ✓        | ✓  | ✓        | ✓  | ✓  | ✓        | ✓        | ✓  | ✓        | ✓  |
| Camera       | ✓  | ✓  | ✓        | ✓  | ✓        | ✓  | ✓  | ✓        | ✓        | ✓  | ✓        | ✓  |
| Cloud Cover  |    |    |          |    |          |    |    |          |          |    |          |    |

Total number of lines flown: 12

# Flight Screenshots

N09A

WOOD\_DCFS

Flown: 24% (13/54) Green: 0% (0/54) Yellow: 0% (0/54) Red: 0% (0/54)