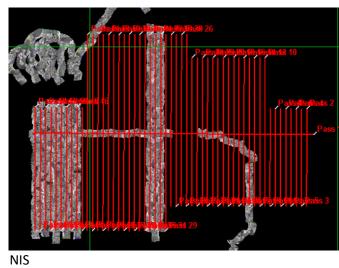

#### D09 WOOD\_DCFS

| Line #       | 30 | 31 | 32       | 46 | 47       | 48 | 49 | 50       | 51       | 52 | 53       | 54 |
|--------------|----|----|----------|----|----------|----|----|----------|----------|----|----------|----|
| Lidar        | ✓  | ✓  | <b>✓</b> | ✓  | <b>✓</b> | ✓  | ✓  | <b>✓</b> | <b>✓</b> | ✓  | <b>✓</b> | ✓  |
| Spectrometer | ✓  | ✓  | ✓        | ✓  | ✓        | ✓  | ✓  | ✓        | ✓        | ✓  | ✓        | ✓  |
| Camera       | ✓  | ✓  | ✓        | ✓  | ✓        | ✓  | ✓  | ✓        | ✓        | ✓  | ✓        | ✓  |
| Cloud Cover  |    |    |          |    |          |    |    |          |          |    |          |    |

Total number of lines flown: 12

# Flight Screenshots

N09A

WOOD\_DCFS

Flown: 24% (13/54) Green: 0% (0/54) Yellow: 0% (0/54) Red: 0% (0/54)