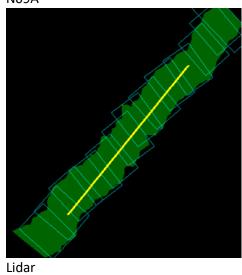

# D09|N09A

| Line #       | 1        |
|--------------|----------|
| Lidar        | <b>\</b> |
| Spectrometer | ✓        |
| Camera       | ✓        |
| Cloud Cover  |          |

Total number of lines flown: 1

# Flight Screenshots

N09A

WOOD\_DCFS

## D09 N09A (D09 Nominal Runway)

1

Flown: 100% (1/1) Green: 0% (0/1) Yellow: 0% (0/1) Red: 100% (1/1)