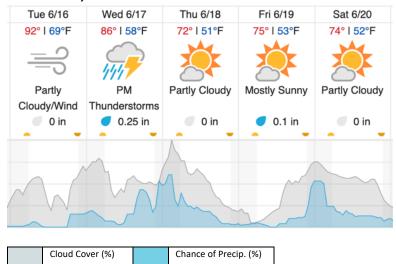

|    |    |    |    |    |    |
|-----|----------------------------------------------------------|----|----|----|----|----|----|----|----|----|----|----|----|----|----|----|----|----|----|
| 1   | 2                                                        | 3  | 4  | 5  | 6  | 7  | 8  | 9  | 10 | 11 | 12 | 13 | 14 | 15 | 16 | 17 | 18 | 19 | 20 |
| 21  | 22                                                       | 23 | 24 | 25 | 26 | 27 | 28 | 29 | 30 | 31 | 32 | 33 | 34 | 35 | 36 | 37 | 38 | 39 | 40 |
| 41  | 42                                                       | 43 | 44 | 45 | 46 | 47 | 48 | 49 | 50 | 51 | 52 | 53 | 54 |    |    |    |    |    |    |

Flown: 24% (13/54) Green: 0% (0/54) Yellow: 0% (0/54) Red: 0% (0/54)

#### **Weather Forecast**

#### Bismarck, ND



#### Woodworth, ND



# Flight Collection Plan for 16-18 June 2020 Flyority 1

Collection Area: Northern Great Plains (NOGP) Flight Plan Name: D09\_NOGP\_R2\_P1\_v1.pln

On-station Time: 1010 – 1720 Local / 1510 – 2220 UTC

Flyority 2

Collection Area: Woodworth (WOOD) – Dakota Coteau Field School (DCFS)

Flight Plan Name: D09\_WOOD\_DCFS\_C1\_P1\_v3.pln On-station Time: 1000 – 1720 Local / 1500 – 2220 UTC