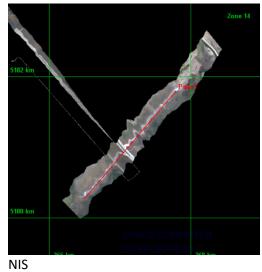

# D09|N09A

| Line #       | 1        |
|--------------|----------|
| Lidar        | <b>\</b> |
| Spectrometer | ✓        |
| Camera       | ✓        |
| Cloud Cover  |          |

Total number of lines flown: 1

# Flight Screenshots

N09A

WOOD\_DCFS

## D09 N09A (D09 Nominal Runway)

1

Flown: 100% (1/1) Green: 0% (0/1) Yellow: 0% (0/1) Red: 100% (1/1)