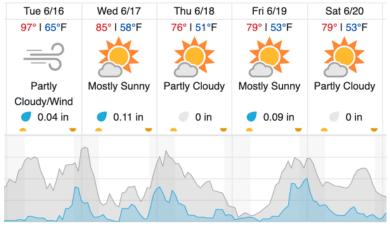

|    |    |    |    |    |    |    |    |    |    |
|-----|----------------------------------------------------------|----|----|----|----|----|----|----|----|----|----|----|----|----|----|----|----|----|----|
| 1   | 2                                                        | 3  | 4  | 5  | 6  | 7  | 8  | 9  | 10 | 11 | 12 | 13 | 14 | 15 | 16 | 17 | 18 | 19 | 20 |
| 21  | 22                                                       | 23 | 24 | 25 | 26 | 27 | 28 | 29 | 30 | 31 | 32 | 33 | 34 | 35 | 36 | 37 | 38 | 39 | 40 |
| 41  | 42                                                       | 43 | 44 | 45 | 46 | 47 | 48 | 49 | 50 | 51 | 52 | 53 | 54 |    |    |    |    |    |    |

Flown: 24% (13/54) Green: 0% (0/54) Yellow: 0% (0/54) Red: 0% (0/54)

#### **Weather Forecast**

#### Bismarck, ND



#### Woodworth, ND



# Flight Collection Plan for 16-18 June 2020 Flyority 1

Collection Area: Northern Great Plains (NOGP) Flight Plan Name: D09\_NOGP\_R2\_P1\_v1.pln

On-station Time: 1010 – 1720 Local / 1510 – 2220 UTC

Flyority 2

Collection Area: Woodworth (WOOD) – Dakota Coteau Field School (DCFS)

Flight Plan Name: D09\_WOOD\_DCFS\_C1\_P1\_v3.pln On-station Time: 1000 – 1720 Local / 1500 – 2220 UTC