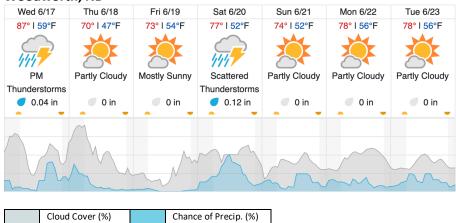

| 0 in                                    | 0 in         | 0 in          | 0 in          |
| _             |               |              |                                         |              |               |               |
|               | -M            |              |                                         |              |               |               |
|               | h             | ~~~~         |                                         | <u>^</u>     |               |               |
|               |               |              |                                         |              |               |               |
|               | M             | $\sim$       | ~~~~~~~~~~~~~~~~~~~~~~~~~~~~~~~~~~~~~~~ |              |               |               |

## Woodworth, ND



# Flight Collection Plan for 17-19 June 2020 Flyority 1

Collection Area: Northern Great Plains (NOGP) Flight Plan Name: D09\_NOGP\_R2\_P1\_v1.pln On-station Time: 1010 – 1720 Local / 1510 – 2220 UTC **Flyority 2** Collection Area: Woodworth (WOOD) – Dakota Coteau Field School (DCFS) Flight Plan Name: D09\_WOOD\_DCFS\_C1\_P1\_v3.pln On-station Time: 1000 – 1720 Local / 1500 – 2220 UTC