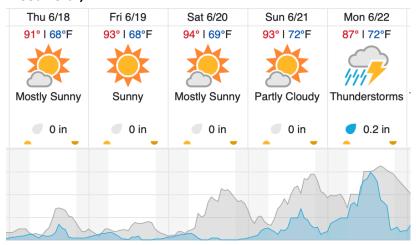

---|
| 21 | 22 | 23 | 24 | 25 | 26 |   |   |   |    |    |    |    |    |    |    |    |    |    |    |

Flown: 0% (0/26) Green: 0% (0/26) Yellow: 0% (0/26) Red: 0% (0/26)

### D09 | WOOD\_DCFS (Woodworth and Dakota Coteau Field School )

|   | 1  | 2  | 3  | 4  | 5  | 6  | 7  | 8  | 9  | 10 | 11 | 12 | 13 | 14 | 15 | 16 | 17 | 18 | 19 | 20 |
|---|----|----|----|----|----|----|----|----|----|----|----|----|----|----|----|----|----|----|----|----|
|   | 21 | 22 | 23 | 24 | 25 | 26 | 27 | 28 | 29 | 30 | 31 | 32 | 33 | 34 | 35 | 36 | 37 | 38 | 39 | 40 |
| ĺ | 41 | 42 | 43 | 44 | 45 | 46 | 47 | 48 | 49 | 50 | 51 | 52 | 53 | 54 |    |    |    |    |    |    |

Flown: 24% (13/54) Green: 0% (0/54) Yellow: 0% (0/54) Red: 0% (0/54)

#### **Weather Forecast**

### Bismarck, ND



### Woodworth, ND



## Flight Collection Plan for 18-20 June 2020

# Flyority 1

Collection Area: Northern Great Plains (NOGP) Flight Plan Name: D09\_NOGP\_R2\_P1\_v1.pln

On-station Time: 1010 – 1720 Local / 1510 – 2220 UTC

Flyority 2

Collection Area: Woodworth (WOOD) – Dakota Coteau Field School (DCFS)

Flight Plan Name: D09\_WOOD\_DCFS\_C1\_P1\_v3.pln
On-station Time: 1000 – 1720 Local / 1500 – 2220 UTC