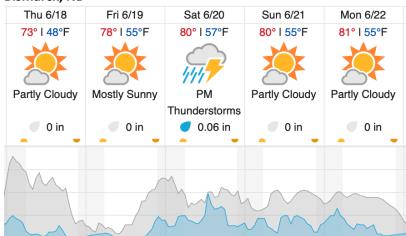

----|----|----|----|----|
| 21 | 22 | 23 | 24 | 25 | 26 |   |   |   |    |    |    |    |    |    |    |    |    |    |    |

Flown: 0% (0/26) Green: 0% (0/26) Yellow: 0% (0/26) Red: 0% (0/26)

### D09 | WOOD\_DCFS (Woodworth and Dakota Coteau Field School )

|   | 1  | 2  | 3  | 4  | 5  | 6  | 7  | 8  | 9  | 10 | 11 | 12 | 13 | 14 | 15 | 16 | 17 | 18 | 19 | 20 |
|---|----|----|----|----|----|----|----|----|----|----|----|----|----|----|----|----|----|----|----|----|
|   | 21 | 22 | 23 | 24 | 25 | 26 | 27 | 28 | 29 | 30 | 31 | 32 | 33 | 34 | 35 | 36 | 37 | 38 | 39 | 40 |
| ĺ | 41 | 42 | 43 | 44 | 45 | 46 | 47 | 48 | 49 | 50 | 51 | 52 | 53 | 54 |    |    |    |    |    |    |

Flown: 24% (13/54) Green: 0% (0/54) Yellow: 0% (0/54) Red: 0% (0/54)

#### **Weather Forecast**

### Bismarck, ND



### Woodworth, ND



## Flight Collection Plan for 18-20 June 2020

# Flyority 1

Collection Area: Northern Great Plains (NOGP) Flight Plan Name: D09\_NOGP\_R2\_P1\_v1.pln

On-station Time: 1010 – 1720 Local / 1510 – 2220 UTC

Flyority 2

Collection Area: Woodworth (WOOD) – Dakota Coteau Field School (DCFS)

Flight Plan Name: D09\_WOOD\_DCFS\_C1\_P1\_v3.pln
On-station Time: 1000 – 1720 Local / 1500 – 2220 UTC