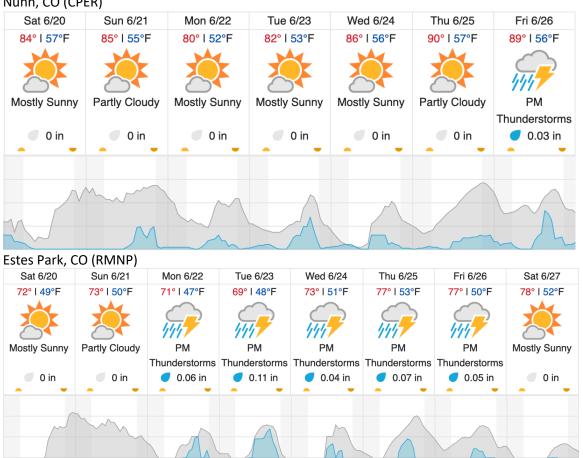

44  | 45 | 46 | 47 | 48 | 49 | 50 | 51  | 52 | 53 | 54 | 55 | 56 | 57 | 58 | 59 |
| 60  | 61 | 62 | 63 | 64  |    | •  | •  | •  | •  |    | •   |    |    | •  | •  |    |    | •  | •  |

Flown: 0% (0/25) Green: 0% (0/25) Yellow: 0% (0/25) Red: 0% (0/25)

D13 | MOAB (Moab)

| ,  |    | (  |    | ,  |    |    |    |    |    |    |    |    |    |    |    |    |    |    |    |
|----|----|----|----|----|----|----|----|----|----|----|----|----|----|----|----|----|----|----|----|
| 1  | 2  | 3  | 4  | 5  | 6  | 7  | 8  | 9  | 10 | 11 | 12 | 13 | 14 | 15 | 16 | 17 | 18 | 19 | 20 |
| 21 | 22 | 23 | 24 | 25 | 26 | 27 | 28 | 29 |    |    |    |    |    |    |    |    |    |    |    |

Flown: 0% (0/29) Green: 0% (0/29) Yellow: 0% (0/29) Red: 0% (0/29)

### **Weather Forecast**

### Nunn, CO (CPER)



### Moab, UT (MOAB)



## Arickaree, Co (ARIK)

| Sat 6/20     | Sun 6/21      | Mon 6/22             | Tue 6/23   | Wed 6/24     | Thu 6/25     | Fri 6/26      |
|--------------|---------------|----------------------|------------|--------------|--------------|---------------|
| 86° I 56°F   | 87° I 56°F    | 80° I 52°F           | 78° I 54°F | 83° I 58°F   | 90° I 58°F   | 90° I 59°F    |
| Mostly Sunny | Partly Cloudy | Partly Cloudy        | Showers    | Mostly Sunny | Mostly Sunny | Partly Cloudy |
| 0 in         | 0 in          | 0 in                 | 0.06 in    | 0 in         | 0.05 in      | 0 in          |
| Cloud Cov    | ver (%)       | Chance of Precip. (9 | *1         |              |              |               |

# Flight Collection Plan for 20 June 2020

Flyority 1

Coll