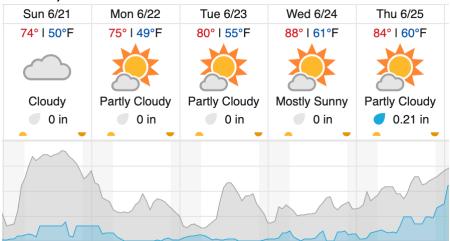

13 | 14 | 15 | 16 | 17 | 18 | 19 | 20 |
| 21 | 22 | 23  | 24 | 25 | 26 |   |     |   |    |    |    |    |    |    |    |    |    |    |    |

Flown: 0% (0/26) Green: 0% (0/26) Yellow: 0% (0/26) Red: 0% (0/26)

### D09|WOOD\_DCFS (Woodworth and Dakota Coteau Field School)

| 1  | 2  | 3  | 4  | 5  | 6  | 7  | 8  | 9  | 10 | 11 | 12 | 13 | 14 | 15 | 16 | 17 | 18 | 19 | 20 |
|----|----|----|----|----|----|----|----|----|----|----|----|----|----|----|----|----|----|----|----|
| 21 | 22 | 23 | 24 | 25 | 26 | 27 | 28 | 29 | 30 | 31 | 32 | 33 | 34 | 35 | 36 | 37 | 38 | 39 | 40 |
| 41 | 42 | 43 | 44 | 45 | 46 | 47 | 48 | 49 | 50 | 51 | 52 | 53 | 54 |    |    |    |    |    |    |

Flown: 24% (13/54) Green: 0% (0/54) Yellow: 0% (0/54) Red: 24% (13/54)

### **Weather Forecast**

### Bismarck, ND



### Woodworth, ND



# Flight Collection Plan for 21-22 June 2020

### Flyority 1

Collection Area: Northern Great Plains (NOGP) Flight Plan Name: D09\_NOGP\_R2\_P1\_v1.pln

On-station Time: 1010 – 1720 Local / 1510 – 2220 UTC

Flyority 2

Collection Area: Woodworth (WOOD) – Dakota Coteau Field School (DCFS)

Flight Plan Name: D09\_WOOD\_DCFS\_C1\_P1\_v3.pln
On-station Time: 1000 – 1720 Local / 1500 – 2220 UTC