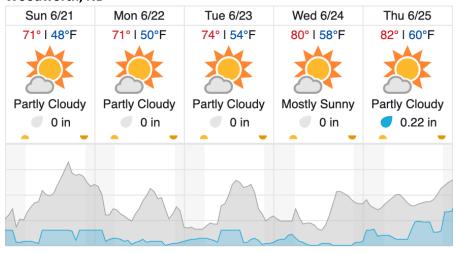

17 | 18 | 19 | 20 |
| 21 | 22 | 23  | 24 | 25 | 26 |   |     |   |    |    |    |    |    |    |    |    |    |    |    |

Flown: 0% (0/26) Green: 0% (0/26) Yellow: 0% (0/26) Red: 0% (0/26)

### D09|WOOD\_DCFS (Woodworth and Dakota Coteau Field School)

| 1  | 2  | 3  | 4  | 5  | 6  | 7  | 8  | 9  | 10 | 11 | 12 | 13 | 14 | 15 | 16 | 17 | 18 | 19 | 20 |
|----|----|----|----|----|----|----|----|----|----|----|----|----|----|----|----|----|----|----|----|
| 21 | 22 | 23 | 24 | 25 | 26 | 27 | 28 | 29 | 30 | 31 | 32 | 33 | 34 | 35 | 36 | 37 | 38 | 39 | 40 |
| 41 | 42 | 43 | 44 | 45 | 46 | 47 | 48 | 49 | 50 | 51 | 52 | 53 | 54 |    |    |    |    |    |    |

Flown: 24% (13/54) Green: 0% (0/54) Yellow: 0% (0/54) Red: 24% (13/54)

### **Weather Forecast**

### Bismarck, ND



### Woodworth, ND



# Flight Collection Plan for 21-22 June 2020

### Flyority 1

Collection Area: Northern Great Plains (NOGP) Flight Plan Name: D09\_NOGP\_R2\_P1\_v1.pln

On-station Time: 1010 – 1720 Local / 1510 – 2220 UTC

Flyority 2

Collection Area: Woodworth (WOOD) – Dakota Coteau Field School (DCFS)

Flight Plan Name: D09\_WOOD\_DCFS\_C1\_P1\_v3.pln
On-station Time: 1000 – 1720 Local / 1500 – 2220 UTC