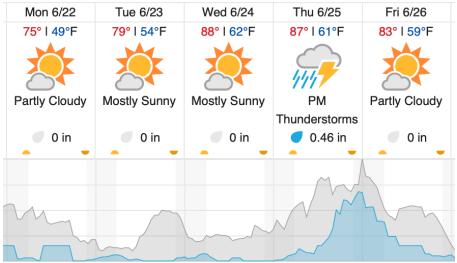

|   |   |    |    |    |    |    |    |    |    |    |    |    |
| Flown: 0% (0/26)<br>Green: 0% (0/26)<br>Yellow: 0% (0/26)<br>Red: 0% (0/26) |      |   |   |   |    |    |    |    |    |    |    |    |    |    |    |

D09|WOOD\_DCFS (Woodworth and Dakota Coteau Field School )

| 1  | 2  | 3  | 4  | 5  | 6  | 7  | 8  | 9  | 10 | 11 | 12 | 13 | 14 | 15 | 16 | 17 | 18 | 19 | 20 |
|----|----|----|----|----|----|----|----|----|----|----|----|----|----|----|----|----|----|----|----|
| 21 | 22 | 23 | 24 | 25 | 26 | 27 | 28 | 29 | 30 | 31 | 32 | 33 | 34 | 35 | 36 | 37 | 38 | 39 | 40 |
| 41 | 42 | 43 | 44 | 45 | 46 | 47 | 48 | 49 | 50 | 51 | 52 | 53 | 54 |    |    |    |    |    |    |

Flown: 24% (13/54) Green: 0% (0/54) Yellow: 0% (0/54) Red: 24% (13/54)

# Weather Forecast

## Bismarck, ND



## Woodworth, ND



## Flight Collection Plan for 22-23 June 2020 Flyority 1

Collection Area: Northern Great Plains (NOGP) Flight Plan Name: D09\_NOGP\_R2\_P1\_v1.pln On-station Time: 1010 – 1720 Local / 1510 – 2220 UTC **Flyority 2** Collection Area: Woodworth (WOOD) – Dakota Coteau Field School (DCFS) Flight Plan Name: D09\_WOOD\_DCFS\_C1\_P1\_v3.pln On-station Time: 1000 – 1720 Local / 1500 – 2220 UTC