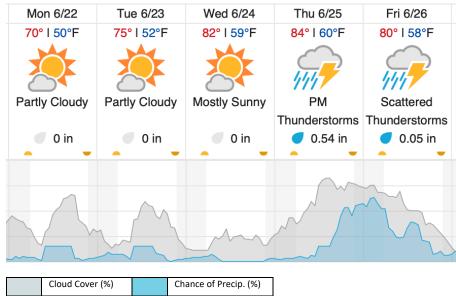

|    |    |    |    |    |    |    |    |    |
| Flown: 0% (0/26)<br>Green: 0% (0/26)<br>Yellow: 0% (0/26)<br>Red: 0% (0/26) |      |   |   |   |    |    |    |    |    |    |    |    |    |    |    |

D09|WOOD\_DCFS (Woodworth and Dakota Coteau Field School )

| 1  | 2  | 3  | 4  | 5  | 6  | 7  | 8  | 9  | 10 | 11 | 12 | 13 | 14 | 15 | 16 | 17 | 18 | 19 | 20 |
|----|----|----|----|----|----|----|----|----|----|----|----|----|----|----|----|----|----|----|----|
| 21 | 22 | 23 | 24 | 25 | 26 | 27 | 28 | 29 | 30 | 31 | 32 | 33 | 34 | 35 | 36 | 37 | 38 | 39 | 40 |
| 41 | 42 | 43 | 44 | 45 | 46 | 47 | 48 | 49 | 50 | 51 | 52 | 53 | 54 |    |    |    |    |    |    |

Flown: 24% (13/54) Green: 0% (0/54) Yellow: 0% (0/54) Red: 24% (13/54)

# Weather Forecast

## Bismarck, ND



## Woodworth, ND



## Flight Collection Plan for 22-23 June 2020 Flyority 1

Collection Area: Northern Great Plains (NOGP) Flight Plan Name: D09\_NOGP\_R2\_P1\_v1.pln On-station Time: 1010 – 1720 Local / 1510 – 2220 UTC **Flyority 2** Collection Area: Woodworth (WOOD) – Dakota Coteau Field School (DCFS) Flight Plan Name: D09\_WOOD\_DCFS\_C1\_P1\_v3.pln On-station Time: 1000 – 1720 Local / 1500 – 2220 UTC