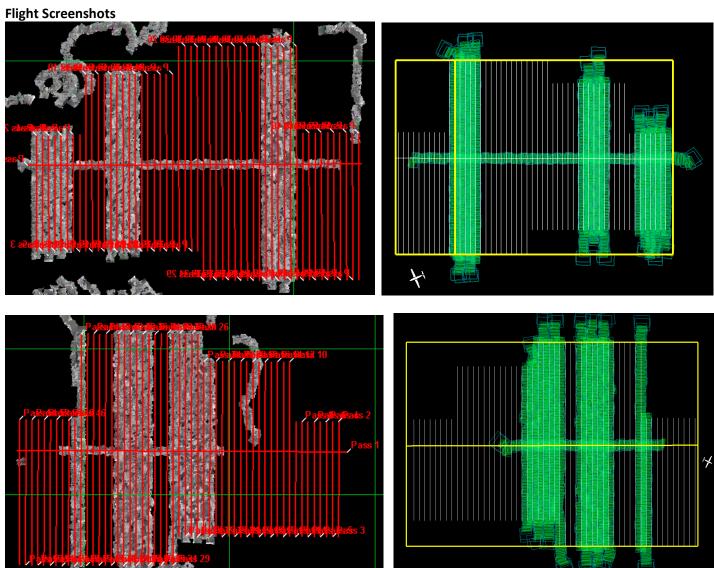

## **Summary**

Payload-2 crew started the day early hoping to get green conditions on NOGP starting at 35 deg. sun angle, but were met with lingering clouds at site. Green conditions at WOOD-DCFS allowed collection of all priority airshed lines under green conditions on first flight, and most of TOS priority lines under yellow/red conditions on second flight.

## D09 | WOOD\_DCFS

| Line #       | 2        | 3        | 4        | 5        | 6        | 7        | 14       | 15       | 16       | 17 | 18       | 39       | 40       | 41       | 42       | 43       |
|--------------|----------|----------|----------|----------|----------|----------|----------|----------|----------|----|----------|----------|----------|----------|----------|----------|
| Lidar        | <b>\</b> | <b>√</b> | <b>\</b> | <b>\</b> | <b>\</b> | <b>\</b> | <b>✓</b> | <b>\</b> | <b>✓</b> | ✓  | <b>✓</b> | <b>✓</b> | <b>✓</b> | <b>✓</b> | <b>✓</b> | <b>✓</b> |
| Spectrometer | ✓        | ✓        | ✓        | <b>√</b> | ✓        | <b>√</b> | ✓        | ✓        | ✓        | ✓  | ✓        | ✓        | ✓        | ✓        | ✓        | ✓        |
| Camera       | ✓        | ✓        | ✓        | <b>√</b> | ✓        | <b>√</b> | ✓        | ✓        | ✓        | ✓  | ✓        | ✓        | ✓        | ✓        | ✓        | ✓        |
| Cloud Cover  |          |          |          |          |          |          |          |          |          |    |          |          |          |          |          |          |

Total number of lines flown: 16

| Line #       | 23 | 24 | 25 | 26 | 27 | 28       | 29 | 33 | 34 | 35 | 36 | 37 | 38       | 44       | 45       |
|--------------|----|----|----|----|----|----------|----|----|----|----|----|----|----------|----------|----------|
| Lidar        | ✓  | ✓  | ✓  | ✓  | ✓  | <b>✓</b> | ✓  | ✓  | ✓  | ✓  | ✓  | ✓  | <b>✓</b> | <b>✓</b> | <b>✓</b> |
| Spectrometer | ✓  | ✓  | ✓  | ✓  | ✓  | ✓        | ✓  | ✓  | ✓  | ✓  | ✓  | ✓  | ✓        | ✓        | ✓        |
| Camera       | ✓  | ✓  | ✓  | ✓  | ✓  | ✓        | ✓  | ✓  | ✓  | ✓  | ✓  | ✓  | ✓        | ✓        | ✓        |
| Cloud Cover  |    |    |    |    |    |          |    |    |    |    |    |    |          |          |          |

Total number of lines flown: 15

NIS

LIDAR