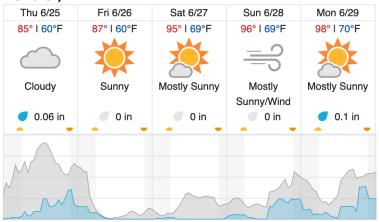

|    |    |    |    |    |    |    |

Flown: 4% (1/26) Green: 0% (0/26) Yellow: 0% (0/26) Red: 4% (1/26)

# D09|WOOD\_DCFS (Woodworth and Dakota Coteau Field School)

|    |    |    | (  |    |    |    |    |    |    |    |    |    | ,  |    |    |    |    |    |    |
|----|----|----|----|----|----|----|----|----|----|----|----|----|----|----|----|----|----|----|----|
| 1  | 2  | 3  | 4  | 5  | 6  | 7  | 8  | 9  | 10 | 11 | 12 | 13 | 14 | 15 | 16 | 17 | 18 | 19 | 20 |
| 21 | 22 | 23 | 24 | 25 | 26 | 27 | 28 | 29 | 30 | 31 | 32 | 33 | 34 | 35 | 36 | 37 | 38 | 39 | 40 |
| 41 | 42 | 43 | 44 | 45 | 46 | 47 | 48 | 49 | 50 | 51 | 52 | 53 | 54 |    |    |    |    |    |    |

Flown: 81% (44/54) Green: 31% (17/54) Yellow: 17% (9/54) Red: 33% (18/54)

#### **Weather Forecast**

## Bismarck, ND



## Woodworth, ND





# Flight Collection Plan for 25-26 June 2020

Flyority 1

Collection Area: Northern Great Plains (NOGP) Flight Plan Name: D09\_NOGP\_R2\_P1\_v1.pln

On-station Time: 1010 - 1720 Local / 1510 - 2220 UTC

Flyority 2

Collection Area: Woodworth (WOOD) – Dakota Coteau Field School (DCFS)

Flight Plan Name: D09\_WOOD\_DCFS\_C1\_P1\_v3.pln On-station Time: 1000 – 1720 Local / 1500 – 2220 UTC