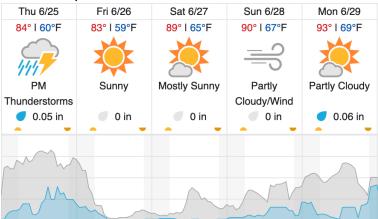

|    |    |    |

Flown: 4% (1/26) Green: 0% (0/26) Yellow: 0% (0/26) Red: 4% (1/26)

# D09|WOOD\_DCFS (Woodworth and Dakota Coteau Field School)

|    |    |    | (  |    |    |    |    |    |    |    |    |    | ,  |    |    |    |    |    |    |
|----|----|----|----|----|----|----|----|----|----|----|----|----|----|----|----|----|----|----|----|
| 1  | 2  | 3  | 4  | 5  | 6  | 7  | 8  | 9  | 10 | 11 | 12 | 13 | 14 | 15 | 16 | 17 | 18 | 19 | 20 |
| 21 | 22 | 23 | 24 | 25 | 26 | 27 | 28 | 29 | 30 | 31 | 32 | 33 | 34 | 35 | 36 | 37 | 38 | 39 | 40 |
| 41 | 42 | 43 | 44 | 45 | 46 | 47 | 48 | 49 | 50 | 51 | 52 | 53 | 54 |    |    |    |    |    |    |

Flown: 81% (44/54) Green: 31% (17/54) Yellow: 17% (9/54) Red: 33% (18/54)

#### **Weather Forecast**

## Bismarck, ND



## Woodworth, ND





# Flight Collection Plan for 25-26 June 2020

Flyority 1

Collection Area: Northern Great Plains (NOGP) Flight Plan Name: D09\_NOGP\_R2\_P1\_v1.pln

On-station Time: 1010 - 1720 Local / 1510 - 2220 UTC

Flyority 2

Collection Area: Woodworth (WOOD) – Dakota Coteau Field School (DCFS)

Flight Plan Name: D09\_WOOD\_DCFS\_C1\_P1\_v3.pln On-station Time: 1000 – 1720 Local / 1500 – 2220 UTC