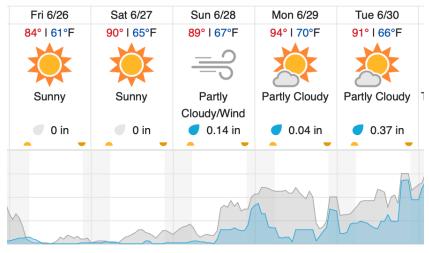

#### Weather Forecast

### Woodworth, ND

| Cloud Cover (%) |  | Chance of Precip. (%) |  |
|-----------------|--|-----------------------|--|
|-----------------|--|-----------------------|--|