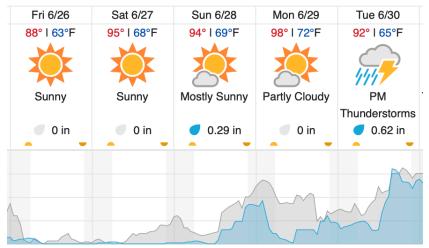

|   |    |    |    |    |    |    |    |    |    |    |    |

D09|WOOD\_DCFS (Woodworth and Dakota Coteau Field School)

| 1     | 2     | 3     | 4  | 5  | 6  | 7  | 8  | 9  | 10 | 11 | 12 | 13 | 14 | 15 | 16 | 17 | 18 | 19 | 20 |
|-------|-------|-------|----|----|----|----|----|----|----|----|----|----|----|----|----|----|----|----|----|
| 21    | 22    | 23    | 24 | 25 | 26 | 27 | 28 | 29 | 30 | 31 | 32 | 33 | 34 | 35 | 36 | 37 | 38 | 39 | 40 |
| 41    | 42    | 43    | 44 | 45 | 46 | 47 | 48 | 49 | 50 | 51 | 52 | 53 | 54 |    |    |    |    |    |    |
| Flown | : 81% | (44/5 | 4) |    |    |    |    |    |    |    |    |    |    | -  |    |    |    |    |    |

Flown: 81% (44/54) Green: 31% (17/54) Yellow: 17% (9/54) Red: 33% (18/54)

#### Weather Forecast

#### **Bismarck**, ND



### Woodworth, ND



| Cloud Cover (%) |  | Chance of Precip. (%) |  |
|-----------------|--|-----------------------|--|
|-----------------|--|-----------------------|--|

# Flight Collection Plan for 26-27 June 2020 Flyority 1

Collection Area: Northern Great Plains (NOGP) Flight Plan Name: D09\_NOGP\_R2\_P1\_v1.pln On-station Time: 1010 – 1720 Local / 1510 – 2220 UTC

# Flyority 2

Collection Area: Woodworth (WOOD) – Dakota Coteau Field School (DCFS) Flight Plan Name: D09\_WOOD\_DCFS\_C1\_P1\_v3.pln On-station Time: 1000 – 1720 Local / 1500 – 2220 UTC