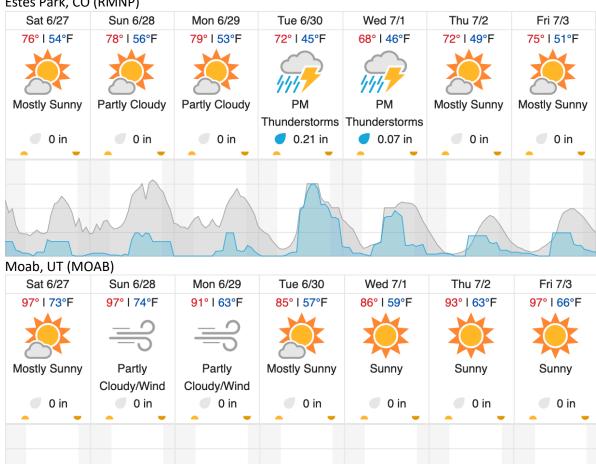

### Estes Park, CO (RMNP)

Cloud Cover (%)

Chance of Precip. (%)

### Flight Collection Plan for 27 June 2020

Flyority 1

Collection Area: Rocky Mountain National Park (RMNP)

Flight Plan Name: D10\_RMNP\_R2\_P1\_v2\_Q780

On-Station Time: 15:20 UTC / 09:20L

Flyority 2

Collection Area: Moab (MOAB) – Moab, UT Flight Plan Name: D13\_MOAB\_R1\_P1\_v3\_Q780

On-Station Time: 15:30 UTC / 09:30L

Flight Crew: Elissa Barris (Lidar), Cameron Chapman (NIS), Mitch Haynes (Ground)