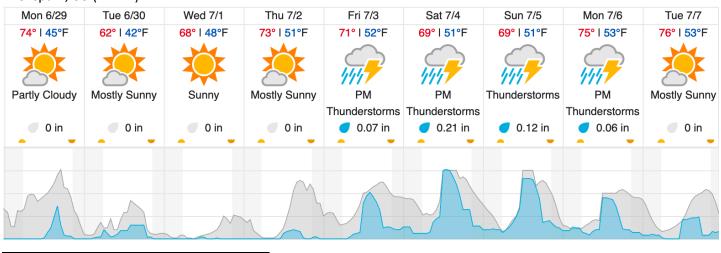

4 | 55 | 56 | 57 | 58 | 59 |
| 60 | 61 | 62 | 63 | 64 |    |    |    |    |    |    |     |    |    |    |    |    |    |    |    |

Flown: 0% (0/25) Green: 0% (0/25) Yellow: 0% (0/25) Red: 0% (0/25)

#### D13 | MOAB (Moab )

| - 1 |    | ١, |    |    |    |    |    |    |    |    |    |    |    |    |    |    |    |    |    |
|-----|----|----|----|----|----|----|----|----|----|----|----|----|----|----|----|----|----|----|----|
| 1   | 2  | 3  | 4  | 5  | 6  | 7  | 8  | 9  | 10 | 11 | 12 | 13 | 14 | 15 | 16 | 17 | 18 | 19 | 20 |
| 21  | 22 | 23 | 24 | 25 | 26 | 27 | 28 | 29 |    |    |    | •  |    |    | •  | •  | •  |    |    |

Flown: 0% (0/29) Green: 0% (0/29) Yellow: 0% (0/29) Red: 0% (0/29)

#### **Weather Forecast**

## Allenspark, CO (RMNP)

Cloud Cover (%)

Chance of Precip. (%)



# Moab, UT (MOAB)



# Flight Collection Plan for 29 June 2020

Flyority 1

Collection Area: Rocky Mountain National Park (RMNP)

Flight Plan Name: D10\_RMNP\_R2\_P1\_v2\_Q780

On-Station Time: 15:20 UTC / 09:20L

Flyority 2

Collection Area: Moab (MOAB) – Moab, UT Flight Plan Name: D13\_MOAB\_R1\_P1\_v3\_Q780

On-Station Time: 15:30 UTC / 09:30L

Flight Crew: Mitch Haynes (Lidar), Elissa Barris (NIS), Cameron Chapman (Ground)

# Flight Collection Plan for 30 June 2020

Flyorities: Same as previous day

Flight Crew: Elissa Barris (Lidar), Cameron Chapman (NIS), Mitch Haynes (Ground)