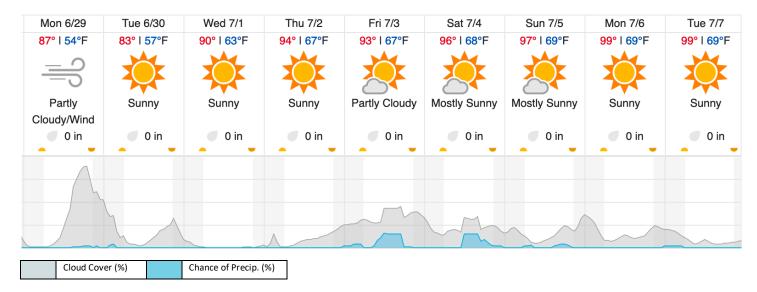

| 59 |
| 60 | 61 | 62 | 63 | 64 |    |    |    |    |    |    |     |    |    |    |    |    |    |    |    |

Flown: 0% (0/25) Green: 0% (0/25) Yellow: 0% (0/25) Red: 0% (0/25)

#### D13 | MOAB (Moab )

| - 1 |    | ١, |    |    |    |    |    |    |    |    |    |    |    |    |    |    |    |    |    |
|-----|----|----|----|----|----|----|----|----|----|----|----|----|----|----|----|----|----|----|----|
| 1   | 2  | 3  | 4  | 5  | 6  | 7  | 8  | 9  | 10 | 11 | 12 | 13 | 14 | 15 | 16 | 17 | 18 | 19 | 20 |
| 21  | 22 | 23 | 24 | 25 | 26 | 27 | 28 | 29 |    |    |    | •  |    |    | •  | •  | •  |    |    |

Flown: 0% (0/29) Green: 0% (0/29) Yellow: 0% (0/29) Red: 0% (0/29)

#### **Weather Forecast**

## Allenspark, CO (RMNP)

Cloud Cover (%)

Chance of Precip. (%)



# Moab, UT (MOAB)



# Flight Collection Plan for 29 June 2020

Flyority 1

Collection Area: Rocky Mountain National Park (RMNP)

Flight Plan Name: D10\_RMNP\_R2\_P1\_v2\_Q780

On-Station Time: 15:20 UTC / 09:20L

Flyority 2

Collection Area: Moab (MOAB) – Moab, UT Flight Plan Name: D13\_MOAB\_R1\_P1\_v3\_Q780

On-Station Time: 15:30 UTC / 09:30L

Flight Crew: Mitch Haynes (Lidar), Elissa Barris (NIS), Cameron Chapman (Ground)

# Flight Collection Plan for 30 June 2020

Flyorities: Same as previous day

Flight Crew: Elissa Barris (Lidar), Cameron Chapman (NIS), Mitch Haynes (Ground)