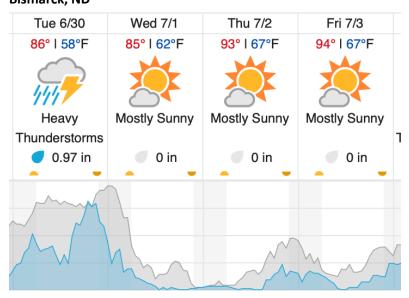

| 19 | 20 |
| 21                               | 22 | 23 | 24 | 25 | 26 |   |   |   |    |    |    |    |    |    |    |    |    |    |    |

Flown: 100% (26/26) Green: 88% (23/26) Yellow: 12% (3/26) Red: 0% (0/26)

## D09 | WOOD\_DCFS (Woodworth and Dakota Coteau Field School )

| 1  | 2  | 3  | 4  | 5  | 6  | 7  | 8  | 9  | 10 | 11 | 12 | 13 | 14 | 15 | 16 | 17 | 18 | 19 | 20 |
|----|----|----|----|----|----|----|----|----|----|----|----|----|----|----|----|----|----|----|----|
| 21 | 22 | 23 | 24 | 25 | 26 | 27 | 28 | 29 | 30 | 31 | 32 | 33 | 34 | 35 | 36 | 37 | 38 | 39 | 40 |
| 41 | 42 | 43 | 44 | 45 | 46 | 47 | 48 | 49 | 50 | 51 | 52 | 53 | 54 |    |    |    |    |    |    |

Flown: 100% (54/54) Green: 31% (17/54) Yellow: 17% (9/54) Red: 52% (28/54)

## Weather Forecast Bismarck, ND



## Woodworth, ND



Cloud Cover (%) Chance of Precip. (%)

# Flight Collection Plan for 30 June – 01 July 2020 Flyority 1

Collection Area: Woodworth (WOOD) – Dakota Coteau Field School (DCFS)

Flight Plan Name: D09\_WOOD\_DCFS\_C1\_P1\_v3.pln On-station Time: 1000 – 1720 Local / 1500 – 2220 UTC \*Lines 8-13, 19-38, and 46-54 if clear conditions exist