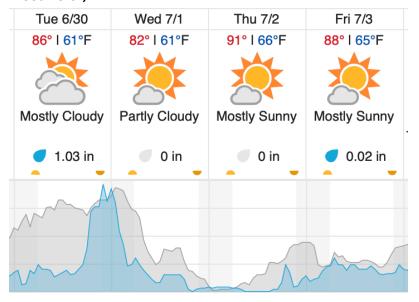

| 22 | 23 | 24 | 25 | 26 |   |   |   |    |    |    |    |    |    |    |    |    |    |    |

Flown: 100% (26/26) Green: 88% (23/26) Yellow: 12% (3/26) Red: 0% (0/26)

## D09 | WOOD\_DCFS (Woodworth and Dakota Coteau Field School )

| 1  | 2  | 3  | 4  | 5  | 6  | 7  | 8  | 9  | 10 | 11 | 12 | 13 | 14 | 15 | 16 | 17 | 18 | 19 | 20 |
|----|----|----|----|----|----|----|----|----|----|----|----|----|----|----|----|----|----|----|----|
| 21 | 22 | 23 | 24 | 25 | 26 | 27 | 28 | 29 | 30 | 31 | 32 | 33 | 34 | 35 | 36 | 37 | 38 | 39 | 40 |
| 41 | 42 | 43 | 44 | 45 | 46 | 47 | 48 | 49 | 50 | 51 | 52 | 53 | 54 |    |    |    |    |    |    |

Flown: 100% (54/54) Green: 31% (17/54) Yellow: 17% (9/54) Red: 52% (28/54)

## Weather Forecast Bismarck, ND



## Woodworth, ND



Cloud Cover (%) Chance of Precip. (%)

# Flight Collection Plan for 30 June – 01 July 2020 Flyority 1

Collection Area: Woodworth (WOOD) – Dakota Coteau Field School (DCFS)

Flight Plan Name: D09\_WOOD\_DCFS\_C1\_P1\_v3.pln On-station Time: 1000 – 1720 Local / 1500 – 2220 UTC \*Lines 8-13, 19-38, and 46-54 if clear conditions exist