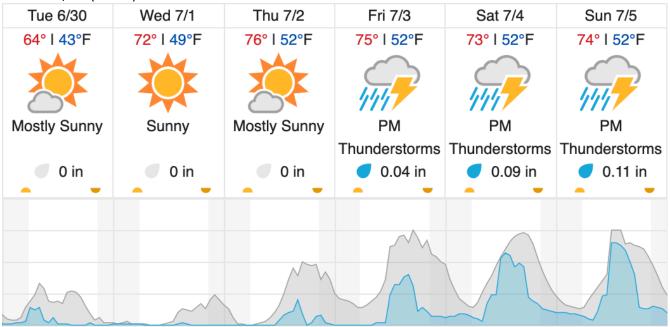

1       | 52 | 53 | 54 | 55 | 56 | 57 | 58 | 59 |
| 60 | 61 | 62 | 63 | 64    |    |    |    |    |    |    |          |    |    |    |    |    |    |    |    |

Flown: 0% (0/25) Green: 0% (0/25) Yellow: 0% (0/25) Red: 0% (0/25)

## D13 | MOAB (Moab )

|   |    |    | •  |    | ,  |    |    |    |    |    |    |    |    |    |    |    |    |    |    |    |
|---|----|----|----|----|----|----|----|----|----|----|----|----|----|----|----|----|----|----|----|----|
| ĺ | 1  | 2  | 3  | 4  | 5  | 6  | 7  | 8  | 9  | 10 | 11 | 12 | 13 | 14 | 15 | 16 | 17 | 18 | 19 | 20 |
| ĺ | 21 | 22 | 23 | 24 | 25 | 26 | 27 | 28 | 29 |    |    |    |    |    | •  | •  | •  | •  | •  |    |

Flown: 0% (0/29) Green: 0% (0/29) Yellow: 0% (0/29) Red: 0% (0/29)

#### **Weather Forecast**

### Estes Park, CO (RMNP)



# Moab, UT (MOAB)



# Flight Collection Plan for 30 June 2020

Flyority 1

Collection Area: Rocky Mountain National Park (RMNP)

Flight Plan Name: D10\_RMNP\_R2\_P1\_v2\_Q780

On-Station Time: 15:20 UTC / 09:20L

Flyority 2

Collection Area: Moab (MOAB) – Moab, UT Flight Plan Name: D13 MOAB R1 P1 v3 Q780

On-Station Time: 15:30 UTC / 09:30L

Flight Crew: Elissa Barris (Lidar), Cameron Chapman (NIS), Mitch Haynes (Ground)

# Flight Collection Plan for 1 July 2020

Flyorities: Same as previous day

Flight Crew: Cameron Chapman (Lidar), Mitch Haynes (NIS), Elissa Barris (Ground)