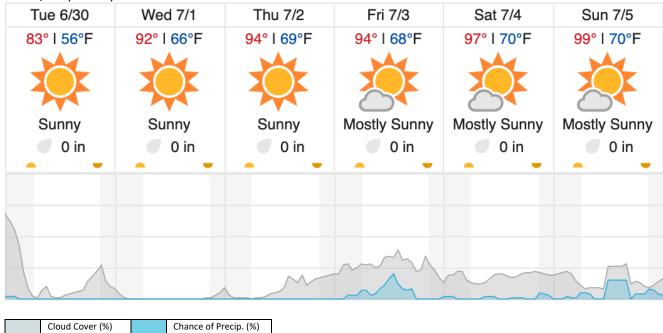

4 | 55 | 56 | 57 | 58 | 59 |
| 60 | 61 | 62 | 63 | 64    |    |    |    |    |    |    |          |    |    |    |    |    |    |    |    |

Flown: 0% (0/25) Green: 0% (0/25) Yellow: 0% (0/25) Red: 0% (0/25)

## D13 | MOAB (Moab )

|   |    |    | •  |    | ,  |    |    |    |    |    |    |    |    |    |    |    |    |    |    |    |
|---|----|----|----|----|----|----|----|----|----|----|----|----|----|----|----|----|----|----|----|----|
| ĺ | 1  | 2  | 3  | 4  | 5  | 6  | 7  | 8  | 9  | 10 | 11 | 12 | 13 | 14 | 15 | 16 | 17 | 18 | 19 | 20 |
| ĺ | 21 | 22 | 23 | 24 | 25 | 26 | 27 | 28 | 29 |    |    |    |    |    | •  | •  | •  | •  | •  |    |

Flown: 0% (0/29) Green: 0% (0/29) Yellow: 0% (0/29) Red: 0% (0/29)

#### **Weather Forecast**

### Estes Park, CO (RMNP)



# Moab, UT (MOAB)



# Flight Collection Plan for 30 June 2020

Flyority 1

Collection Area: Rocky Mountain National Park (RMNP)

Flight Plan Name: D10\_RMNP\_R2\_P1\_v2\_Q780

On-Station Time: 15:20 UTC / 09:20L

Flyority 2

Collection Area: Moab (MOAB) – Moab, UT Flight Plan Name: D13 MOAB R1 P1 v3 Q780

On-Station Time: 15:30 UTC / 09:30L

Flight Crew: Elissa Barris (Lidar), Cameron Chapman (NIS), Mitch Haynes (Ground)

# Flight Collection Plan for 1 July 2020

Flyorities: Same as previous day

Flight Crew: Cameron Chapman (Lidar), Mitch Haynes (NIS), Elissa Barris (Ground)