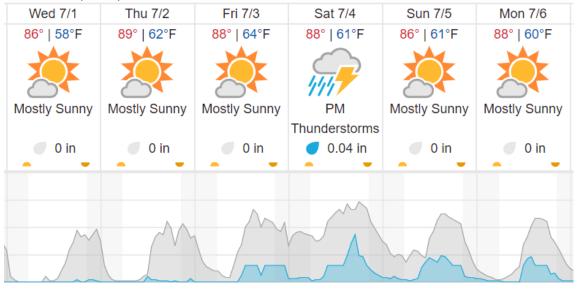

22 | 23 | 24  | 25  | 26 | 27 | 28 | 29 | 30 | 31 | 32                                           | 33 | 34 | 35 | 36 | 37 | 38 | 39 |    |

Flown: 15% (6/39) Green: 15% (6/39) Yellow: 0% (0/39) Red: 0% (0/39)

### D10 RMNP P2 (Rocky Mountain National Park Priority 2)

|    |    | _  | •  | ,  |    |    |    |    |    |    | , , |    |    |    |    |    |    |    |    |
|----|----|----|----|----|----|----|----|----|----|----|-----|----|----|----|----|----|----|----|----|
| 40 | 41 | 42 | 43 | 44 | 45 | 46 | 47 | 48 | 49 | 50 | 51  | 52 | 53 | 54 | 55 | 56 | 57 | 58 | 59 |
| 60 | 61 | 62 | 63 | 64 |    |    |    |    |    |    |     |    |    |    |    |    |    |    |    |

Flown: 0% (0/25) Green: 0% (0/25) Yellow: 0% (0/25) Red: 0% (0/25)

#### **Weather Forecast**

## Boulder, CO (KBDU)



### Allenspark, CO (RMNP)



### Moab, UT (MOAB)



## Flight Collection Plan for 1 July 2020

Flyority 1

Collection Area: Rocky Mountain National Park (RMNP)

Flight Plan Name: D10\_RMNP\_R2\_P1\_v2\_Q780

On-Station Time: 15:20 UTC / 09:20L

Flyority 2

Collection Area: Moab (MOAB) – Moab, UT Flight Plan Name: D13\_MOAB\_R1\_P1\_v3\_Q780

On-Station Time: 15:30 UTC / 09:30L

Flight Crew: Mitch Haynes (Lidar), Matthew DeVoe (NIS), Elissa Barris (Ground)

### Flight Collection Plan for 2 July 2020

Flyorities: Same as previous day

Flight Crew: Cameron Chapman (Lidar), Nicolas Marusich (NIS), Matthew DeVoe (Ground)