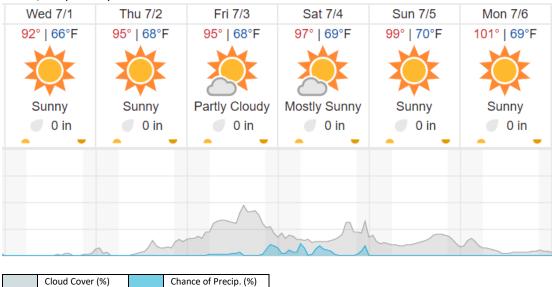

32                                           | 33 | 34 | 35 | 36 | 37 | 38 | 39 |    |

Flown: 15% (6/39) Green: 15% (6/39) Yellow: 0% (0/39) Red: 0% (0/39)

### D10 RMNP P2 (Rocky Mountain National Park Priority 2)

|    |    | _  | •  | ,  |    |    |    |    |    |    | , , |    |    |    |    |    |    |    |    |
|----|----|----|----|----|----|----|----|----|----|----|-----|----|----|----|----|----|----|----|----|
| 40 | 41 | 42 | 43 | 44 | 45 | 46 | 47 | 48 | 49 | 50 | 51  | 52 | 53 | 54 | 55 | 56 | 57 | 58 | 59 |
| 60 | 61 | 62 | 63 | 64 |    |    |    |    |    |    |     |    |    |    |    |    |    |    |    |

Flown: 0% (0/25) Green: 0% (0/25) Yellow: 0% (0/25) Red: 0% (0/25)

#### **Weather Forecast**

## Boulder, CO (KBDU)



### Allenspark, CO (RMNP)



### Moab, UT (MOAB)



## Flight Collection Plan for 1 July 2020

Flyority 1

Collection Area: Rocky Mountain National Park (RMNP)

Flight Plan Name: D10\_RMNP\_R2\_P1\_v2\_Q780

On-Station Time: 15:20 UTC / 09:20L

Flyority 2

Collection Area: Moab (MOAB) – Moab, UT Flight Plan Name: D13\_MOAB\_R1\_P1\_v3\_Q780

On-Station Time: 15:30 UTC / 09:30L

Flight Crew: Mitch Haynes (Lidar), Matthew DeVoe (NIS), Elissa Barris (Ground)

### Flight Collection Plan for 2 July 2020

Flyorities: Same as previous day

Flight Crew: Cameron Chapman (Lidar), Nicolas Marusich (NIS), Matthew DeVoe (Ground)