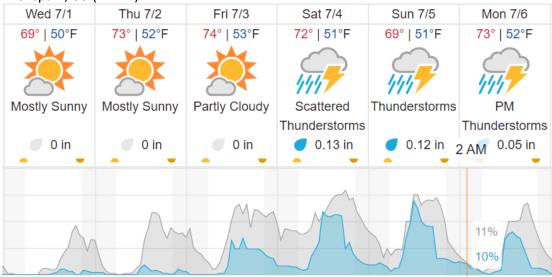

| 28 | 29 | 30 | 31 | 32                                           | 33 | 34 | 35 | 36 | 37 | 38 | 39 |    |

Flown: 15% (6/39) Green: 15% (6/39) Yellow: 0% (0/39) Red: 0% (0/39)

### D10 RMNP P2 (Rocky Mountain National Park Priority 2)

|    |    | _  | •  | ,  |    |    |    |    |    |    | , , |    |    |    |    |    |    |    |    |
|----|----|----|----|----|----|----|----|----|----|----|-----|----|----|----|----|----|----|----|----|
| 40 | 41 | 42 | 43 | 44 | 45 | 46 | 47 | 48 | 49 | 50 | 51  | 52 | 53 | 54 | 55 | 56 | 57 | 58 | 59 |
| 60 | 61 | 62 | 63 | 64 |    |    |    |    |    |    |     |    |    |    |    |    |    |    |    |

Flown: 0% (0/25) Green: 0% (0/25) Yellow: 0% (0/25) Red: 0% (0/25)

#### **Weather Forecast**

## Boulder, CO (KBDU)



### Allenspark, CO (RMNP)



### Moab, UT (MOAB)



## Flight Collection Plan for 1 July 2020

Flyority 1

Collection Area: Rocky Mountain National Park (RMNP)

Flight Plan Name: D10\_RMNP\_R2\_P1\_v2\_Q780

On-Station Time: 15:20 UTC / 09:20L

Flyority 2

Collection Area: Moab (MOAB) – Moab, UT Flight Plan Name: D13\_MOAB\_R1\_P1\_v3\_Q780

On-Station Time: 15:30 UTC / 09:30L

Flight Crew: Mitch Haynes (Lidar), Matthew DeVoe (NIS), Elissa Barris (Ground)

### Flight Collection Plan for 2 July 2020

Flyorities: Same as previous day

Flight Crew: Cameron Chapman (Lidar), Nicolas Marusich (NIS), Matthew DeVoe (Ground)