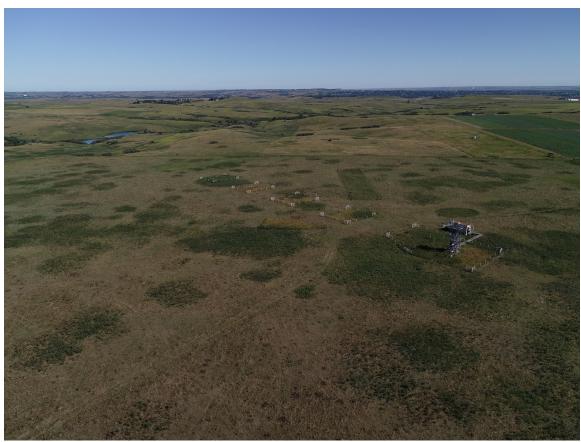

# **Pictures**

D09 Mammal Crew collecting traps at NOGP

NOGP Tower and Soil Arrays