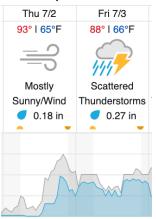

-|----|----|----|----|----|----|
| 21 | 22 | 23 | 24 | 25 | 26 |   |   |   |    |    |    |    |    |    |    |    |    |    |    |

Flown: 100% (26/26) Green: 88% (23/26) Yellow: 12% (3/26) Red: 0% (0/26)

### D09 | WOOD DCFS (Woodworth and Dakota Coteau Field School )

| 1  | 2  | 3  | 4  | 5  | 6  | 7  | 8  | 9  | 10 | 11 | 12 | 13 | 14 | 15 | 16 | 17 | 18 | 19 | 20 |
|----|----|----|----|----|----|----|----|----|----|----|----|----|----|----|----|----|----|----|----|
| 21 | 22 | 23 | 24 | 25 | 26 | 27 | 28 | 29 | 30 | 31 | 32 | 33 | 34 | 35 | 36 | 37 | 38 | 39 | 40 |
| 41 | 42 | 43 | 44 | 45 | 46 | 47 | 48 | 49 | 50 | 51 | 52 | 53 | 54 |    |    |    |    |    |    |

Flown: 100% (54/54) Green: 31% (17/54) Yellow: 17% (9/54) Red: 52% (28/54)

# **Weather Forecast**

#### Bismarck, ND



### Woodworth, ND



Cloud Cover (%) Chance of Precip. (%)

# Flight Collection Plan for 02 July 2020

# Flyority 1

Collection Area: Woodworth (WOOD) – Dakota Coteau Field School (DCFS)

Flight Plan Name: D09\_WOOD\_DCFS\_C1\_P1\_v3.pln On-station Time: 1000 – 1720 Local / 1500 – 2220 UTC \*Lines 8-13, 19-38, and 46-54 if clear conditions exist