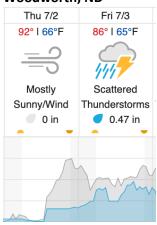

# **Weather Forecast**

### Woodworth, ND

Cloud Cover (%) Chance of Precip. (%)