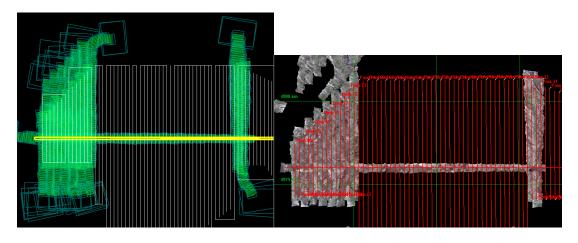

## **Flight Screenshots**

#### **Summary**

Early morning tower camera showed 95% cloud free, but once on-station the clouds began forming. We flew the western portion of the flight box under mostly yellow conditions. Unfortunately, we lost survey power on landing, so the SBET will need some extra attention to provide good results.