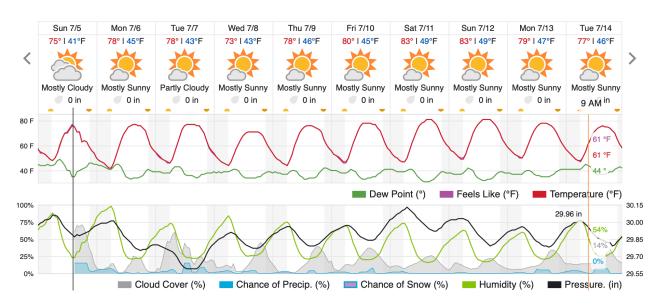

### **Weather Forecast**

# Flight Collection Plan for 6-17 July 2020 Flyority 1

Collection Area: Yellowstone Northern Range (YELL)
Flight Plan Name: D12\_YELL\_C1\_P1\_v4\_650AGL\_Max.pln
On-station Time: 0950 - 1700 Local / 1550 - 2300 UTC